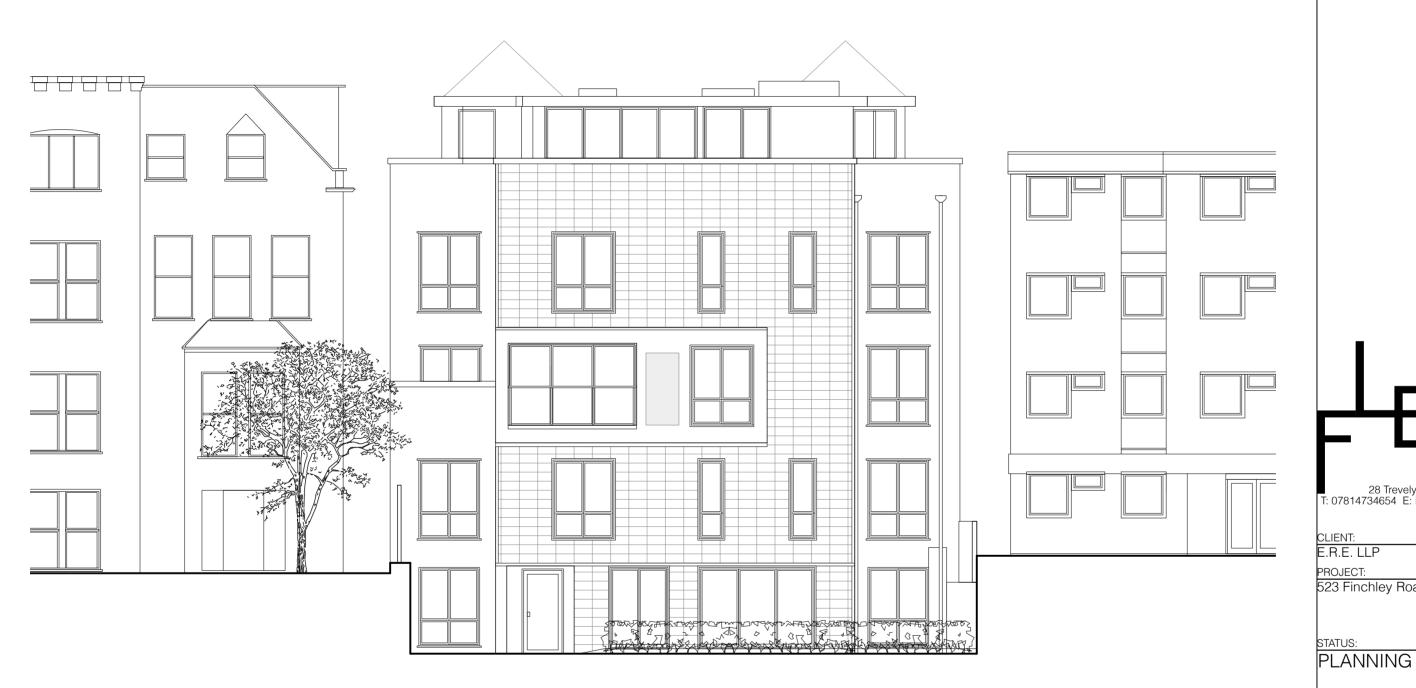

E.R.E. LLP

PROJECT: 523 Finchley Road

# PLANNING

DRAWING:

Existing side (SE) elevation