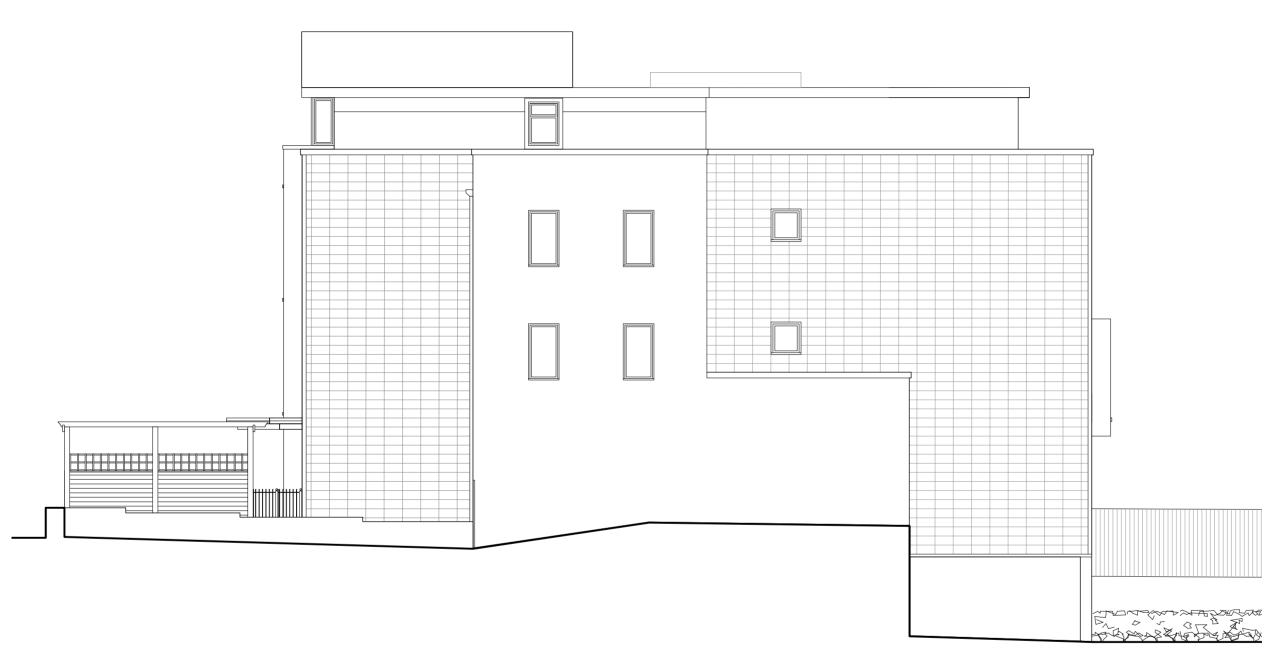

CLIENT:

E.R.E. LLP

PROJECT: 523 Finchley Road

PLANNING

DRAWING:

Existing side (NW) elevation

DRAWN BY: C F

0 1 0 8 2 0

SCALE:

1 | 1 | 1 |

1 | : | 1 | 0 | 0 | @ | A | 3 DRAWING NUMBER:

1 | 1 | 4 | 2 | P

5.0 10.0 15.0 M