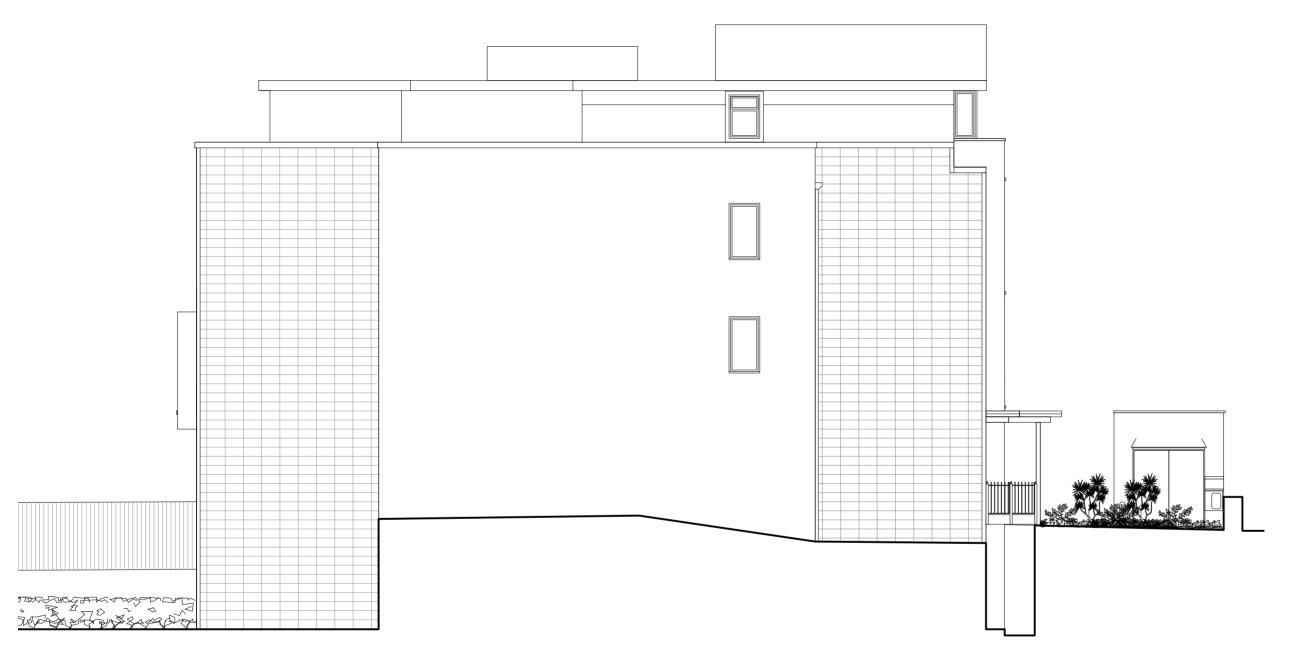

CLIENT:

E.R.E. LLP

PROJECT: 523 Finchley Road

PLANNING

DRAWING:

Existing side (NW) elevation

DRAWN BY: C F

0 1 0 8 2 0

SCALE:

1 | 1 | 1 |

1 | : | 1 | 0 | 0 | @ | A | 3 DRAWING NUMBER:

1 | 1 | 4 | 2 | P

5.0 10.0 15.0 M