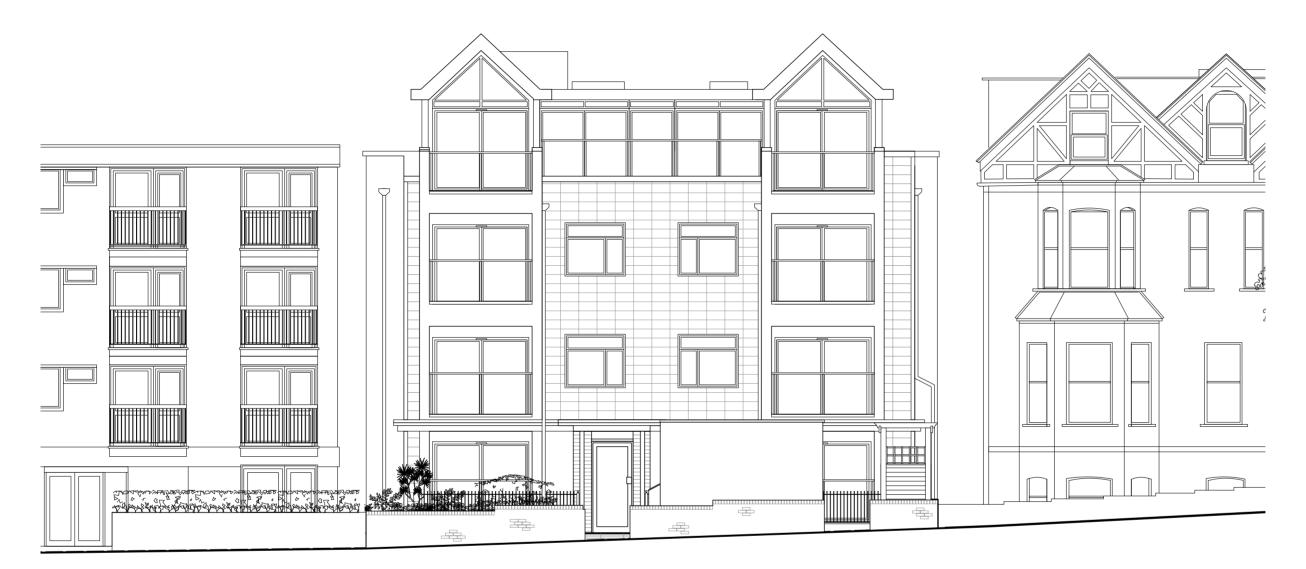

# PLANNING

DRAWING:

Existing front (NE) elevation

DRAWN BY:

C F

0 1 0 8 2 0

SCALE:

1 | : | 1 | 0 | 0 | @ | A | 3

DRAWING NUMBER:

1 | 1 | 4 | 2 | P 1 | 1 | 0 |

5.0 10.0 15.0 M