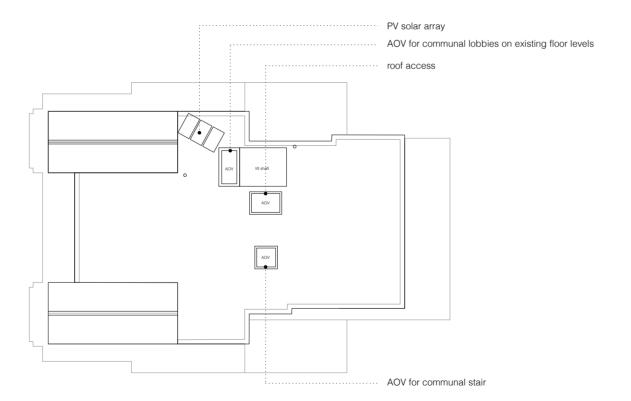

existing 3rd floor plan

existing roof plan

Existing 3rd floor and roof plans

| DRA'   | WN E | 3Y: |   | DATE: |   |   |   |   |   |  |
|--------|------|-----|---|-------|---|---|---|---|---|--|
| С      | F    |     |   | 0     | 1 | 0 | 8 | 2 | 0 |  |
| SCALE: |      |     |   |       |   |   |   |   |   |  |
|        |      | 1   | : | 2     | 0 | 0 | @ | Α | 3 |  |