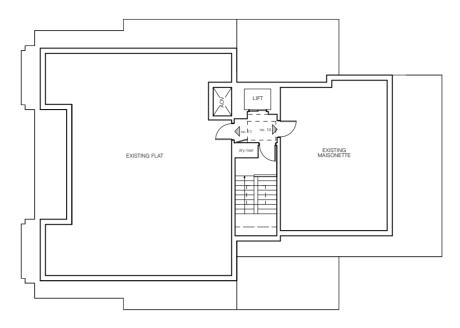

existing 3rd floor plan

existing roof plan

Existing 3rd floor and roof plans

| DRA'   | WN E | 3Y: |   | DATE: |   |   |   |   |   |  |
|--------|------|-----|---|-------|---|---|---|---|---|--|
| С      | F    |     |   | 0     | 1 | 0 | 8 | 2 | 0 |  |
| SCALE: |      |     |   |       |   |   |   |   |   |  |
|        |      | 1   | : | 2     | 0 | 0 | @ | Α | 3 |  |