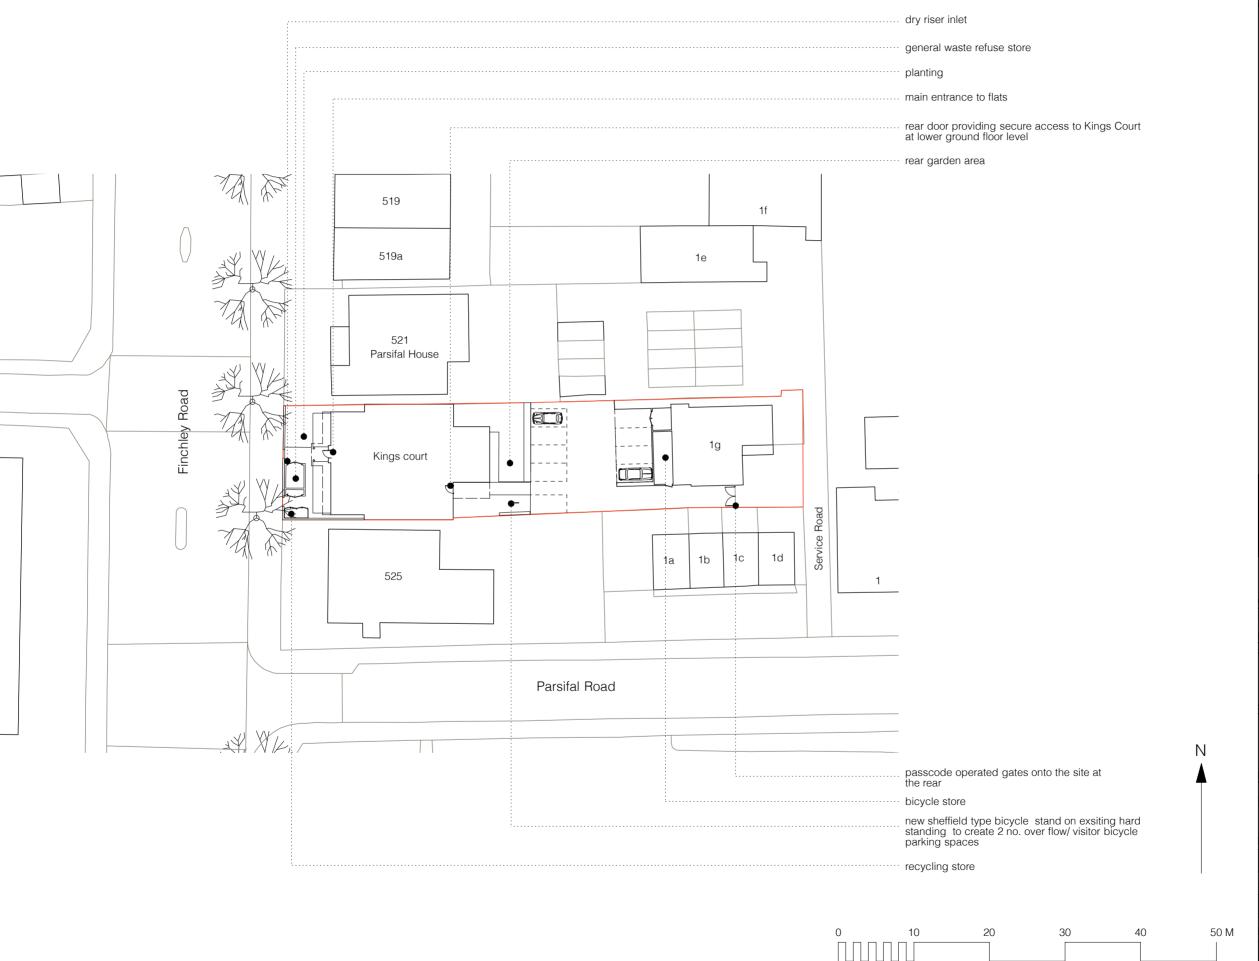

Installation.
3. All works to be carried out in accordance with British Standards, EU Regulations, Codes of Practice and all statutory obligations.

|                                                                                | ĺ |   |   | { |   |   | ` |     |
|--------------------------------------------------------------------------------|---|---|---|---|---|---|---|-----|
| 28 Trevelyan Road, London E15 1SU T: 07814734654 E: info@fleckarchitecture.com |   |   |   |   |   |   |   |     |
| CLIENT:<br>E.R.E. LLP                                                          |   |   |   |   |   |   |   |     |
|                                                                                |   |   |   |   |   |   |   |     |
| PROJECT:<br>523 Finchley Road                                                  |   |   |   |   |   |   |   |     |
| ,                                                                              |   |   |   |   |   |   |   |     |
| STATUS:                                                                        |   |   |   |   |   |   |   |     |
| PLANNING  DRAWING:                                                             |   |   |   |   |   |   |   |     |
|                                                                                |   |   |   |   |   |   |   |     |
| Block plan                                                                     |   |   |   |   |   |   |   |     |
| DRAWN BY: DATE:                                                                |   |   |   |   |   |   |   |     |
| С                                                                              | F |   | 0 | 1 | 0 | 8 | 2 | 0   |
| SCALE:                                                                         |   |   |   |   |   |   |   |     |
|                                                                                | 1 | : | 5 | 0 | 0 | @ | Α | 3   |
| DRAWING NUMBER:                                                                |   |   |   |   |   |   |   | REV |