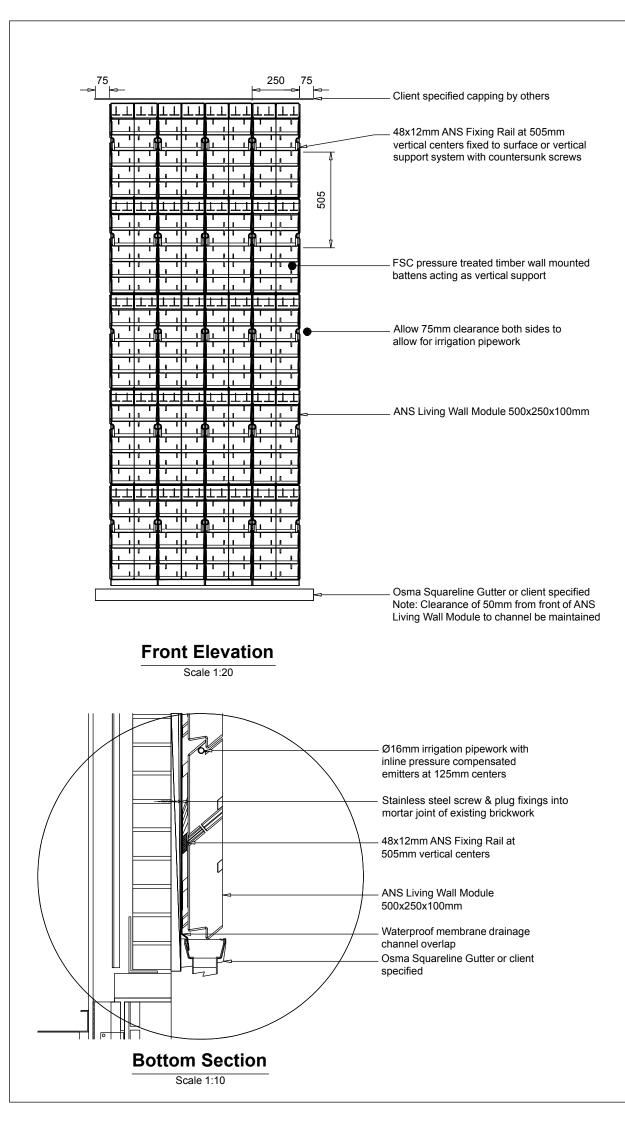

Scale 1:10

NOTES 1

otherwise.

Any dimensions scaled from this drawing are taken at the readers own risk.

2. All dimensions are in mm unless stated

3. Weight loading of 72kg/m<sup>2</sup>

**Company Name** ANS Group Global Ltd Aldingbourne Nurseries, Church Road, Aldingbourne, Chichester, PO20 3TU, United Kingdom +44 (0)1243 545818 enquiries@ans.global.com ansgroupglobal.com

Client EenEnVertig Limited

Project 41 Bedford Square, London WC1B 3HX

Drawing Number 223\_smok\_2007-03\_SK001lh

**Drawing Date** 03.07.20

Revision В

Scale As Stated@A3

Instructions Sheet Solid Walls (Brick, Block, Sample Fixing Concrete, Etc)