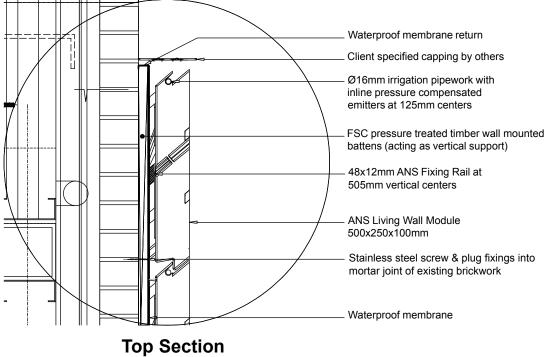

Scale 1:10

NOTES 1

otherwise.

Any dimensions scaled from this drawing are taken at the readers own risk.

2. All dimensions are in mm unless stated

3. Weight loading of 72kg/m<sup>2</sup>

**Company Name** ANS Group Global Ltd Aldingbourne Nurseries, Church Road, Aldingbourne, Chichester, PO20 3TU, United Kingdom +44 (0)1243 545818 enquiries@ans.global.com ansgroupglobal.com

Client EenEnVertig Limited

Project 41 Bedford Square, London WC1B 3HX

Drawing Number 223\_smok\_2007-03\_SK001lh

**Drawing Date** 03.07.20

Revision В

Scale As Stated@A3

Instructions Sheet Solid Walls (Brick, Block, Sample Fixing Concrete, Etc)