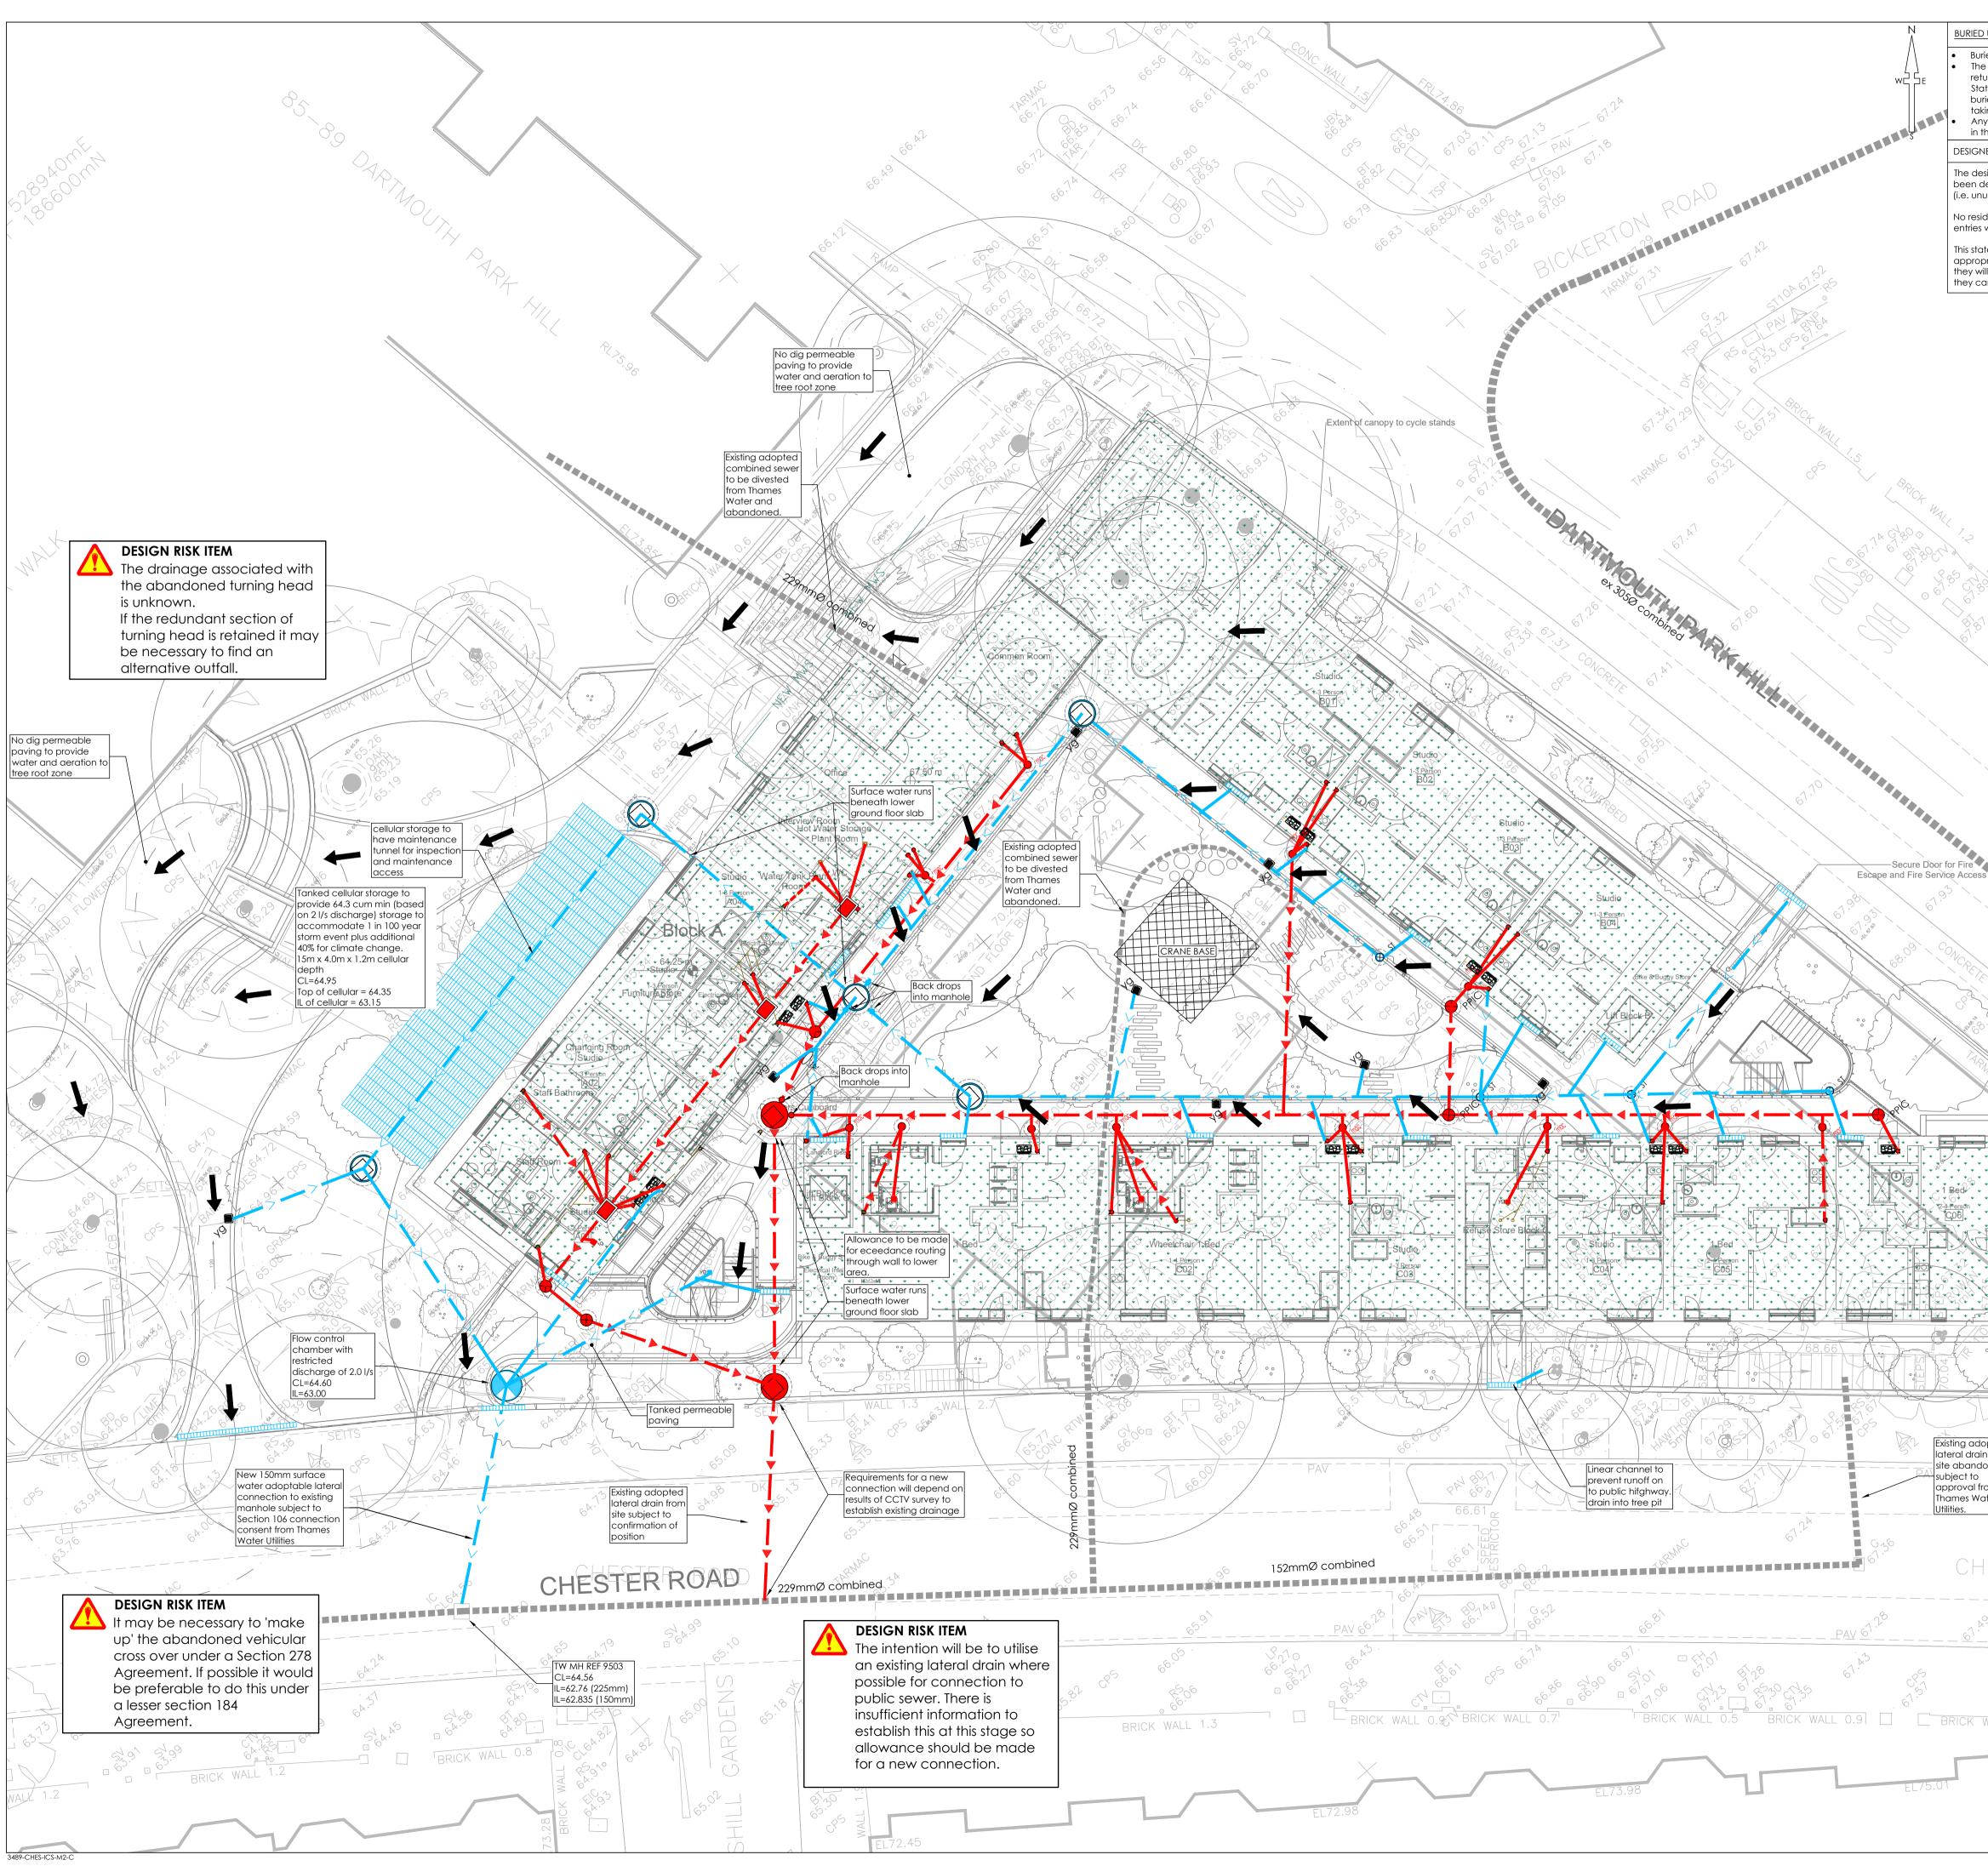

| UTILITIES RISK NOTE                                                                                                                                                                          | NOTE:                                                                                                                                                                             |                  |                                                                                        |                                    |                                          |              |           |          |
|----------------------------------------------------------------------------------------------------------------------------------------------------------------------------------------------|-----------------------------------------------------------------------------------------------------------------------------------------------------------------------------------|------------------|----------------------------------------------------------------------------------------|------------------------------------|------------------------------------------|--------------|-----------|----------|
| ied utilities are present on and in the vicinity of the site.<br>• Contractor must satisfy themselves that they have seen utility                                                            | 1.DO NOT SCALE, IF IN DOUBT ASK.                                                                                                                                                  |                  |                                                                                        |                                    |                                          |              |           |          |
| urns for the area and that appropriate Risk Assessment Method<br>Itement (RAMS) are in place and implemented to ensure that                                                                  | 2.THIS DRAWING IS TO BE READ IN CONJUNCTION                                                                                                                                       |                  |                                                                                        |                                    |                                          |              |           |          |
| ried and/or overhead services are located prior to any works<br>ring place.<br>y RAMS shall address safe procedures for protection and working                                               | WITH ALL RELEVANT STRUCTURAL ENGINEER'S DRAWINGS AND DETAILS, THE SPECIFICATION                                                                                                   |                  |                                                                                        |                                    |                                          |              |           |          |
| he proximity of services.                                                                                                                                                                    | FOR THE WORKS, THE RELEVANT ARCHITECT'S DRAWINGS AND ANY OTHER SPECIALIST'S                                                                                                       |                  |                                                                                        |                                    |                                          |              |           |          |
| IERS CDM NOTE - RESIDUAL RISKS <b>NOT</b> IDENTIFIED                                                                                                                                         | DRAWINGS.                                                                                                                                                                         |                  |                                                                                        |                                    |                                          |              |           |          |
| sign Engineer(s) have assessed this design as the scheme has<br>leveloped in order to identify if there are any residual risk hazards<br>usual, unexpected, abnormal or difficult).          | Surveyor: EDI Surveys Ltd<br>17890/T/01-01 Date Received: 23/04/19                                                                                                                |                  |                                                                                        |                                    |                                          |              |           |          |
| dual risks have been identified for this scheme and therefore no                                                                                                                             | Architect: Bell Phillips Architects<br>0614-BPA-XX-DR-A-00101 C Date Received: 29/10/19                                                                                           |                  |                                                                                        |                                    |                                          |              |           |          |
| were added to the risk register.                                                                                                                                                             | <u>Construction Note</u><br>It is essential that new drainage associated with the development is<br>laid from the outfall(s) into the site. This is essential to avoid unforeseen |                  |                                                                                        |                                    |                                          |              |           |          |
| tement assumes that a competent Contractor with the<br>priate qualified staff will be employed for the works, and that<br>ill be familiar with site wide construction risks and hazards that | obstructio                                                                                                                                                                        | ns whe           | ere enc                                                                                | countered (s                       | uch as services                          | s). If the d | rainage   | ə is     |
| an reasonably be expected to encounter as part of their work.                                                                                                                                |                                                                                                                                                                                   |                  |                                                                                        |                                    | can result in si<br>obstructions.        | gnincum      |           | e        |
|                                                                                                                                                                                              | Location of Public Sewers have been taken from record drawings<br>which should be fully substantiated by the contractor prior to                                                  |                  |                                                                                        |                                    |                                          |              |           |          |
|                                                                                                                                                                                              | commencing works on site All manholes covers located within carriageways shall have no slip                                                                                       |                  |                                                                                        |                                    |                                          |              |           |          |
| $\sim$                                                                                                                                                                                       | covers to prevent motorcycles/cycles losing control                                                                                                                               |                  |                                                                                        |                                    |                                          |              |           |          |
|                                                                                                                                                                                              | Drainage Key<br>Sewers                                                                                                                                                            |                  |                                                                                        |                                    |                                          |              |           |          |
|                                                                                                                                                                                              | Foul water drain (private/non adoptable)                                                                                                                                          |                  |                                                                                        |                                    |                                          |              |           |          |
|                                                                                                                                                                                              | >>                                                                                                                                                                                |                  | Surface water drain (private/non adoptable)<br>Existing combined water sewer (Adopted) |                                    |                                          |              |           |          |
|                                                                                                                                                                                              | ~~~~                                                                                                                                                                              | $\sim$           | Redu                                                                                   | ndant sewer                        | wer                                      |              |           |          |
|                                                                                                                                                                                              | Chamber                                                                                                                                                                           | Kev              | Suspe                                                                                  | ended draine                       | age by others                            |              |           |          |
|                                                                                                                                                                                              | FW                                                                                                                                                                                | <u>SW</u>        |                                                                                        |                                    |                                          |              |           |          |
|                                                                                                                                                                                              | moc                                                                                                                                                                               | 0 ***            |                                                                                        |                                    | nber (mac) - 30                          | 0mmØ *       |           |          |
| BP C                                                                                                                                                                                         | ×                                                                                                                                                                                 | $\otimes$        | Manh                                                                                   |                                    | ~ *                                      |              |           |          |
| BRICK MALL                                                                                                                                                                                   |                                                                                                                                                                                   | $\bigcirc$       |                                                                                        | n 1.25 to 1.5r<br>n 1.55 to 3.0r   |                                          |              |           |          |
| .6                                                                                                                                                                                           |                                                                                                                                                                                   | Indard           |                                                                                        |                                    | tions for chamb<br>nt on number of       |              | na        |          |
| -6                                                                                                                                                                                           | pipes/size o                                                                                                                                                                      |                  | ming pi                                                                                | pes)                               |                                          |              | .9        |          |
| 2,05 2,05                                                                                                                                                                                    | 0 <sup>№</sup><br>F1                                                                                                                                                              |                  |                                                                                        | ce water roc<br>nole referenc      |                                          |              |           |          |
| 60. 230.                                                                                                                                                                                     | <b>○</b> 51                                                                                                                                                                       |                  |                                                                                        |                                    | pipe (roddabl<br>emovable silt k         |              | )         |          |
| 21.90 Co                                                                                                                                                                                     | •                                                                                                                                                                                 | *                |                                                                                        | ent pipe/soil                      |                                          |              |           |          |
| NON MAL                                                                                                                                                                                      | * * *<br>* * *<br>* * *                                                                                                                                                           | * *<br>*<br>* *  | Gree                                                                                   | n roof                             |                                          |              |           |          |
|                                                                                                                                                                                              |                                                                                                                                                                                   |                  | Flood                                                                                  | routing whe                        | en design storm                          | n is excee   | ded       |          |
| 28 52 58                                                                                                                                                                                     |                                                                                                                                                                                   |                  |                                                                                        |                                    |                                          |              |           |          |
|                                                                                                                                                                                              |                                                                                                                                                                                   |                  |                                                                                        |                                    |                                          |              |           |          |
|                                                                                                                                                                                              |                                                                                                                                                                                   |                  |                                                                                        |                                    |                                          |              |           |          |
|                                                                                                                                                                                              |                                                                                                                                                                                   |                  |                                                                                        |                                    |                                          |              |           |          |
|                                                                                                                                                                                              |                                                                                                                                                                                   |                  |                                                                                        |                                    |                                          |              |           |          |
|                                                                                                                                                                                              |                                                                                                                                                                                   |                  |                                                                                        |                                    |                                          |              |           |          |
|                                                                                                                                                                                              |                                                                                                                                                                                   |                  |                                                                                        |                                    |                                          |              |           |          |
|                                                                                                                                                                                              |                                                                                                                                                                                   |                  |                                                                                        |                                    |                                          |              |           |          |
| ZA AND AND AND AND AND AND AND AND AND AN                                                                                                                                                    |                                                                                                                                                                                   |                  |                                                                                        |                                    |                                          |              |           |          |
|                                                                                                                                                                                              |                                                                                                                                                                                   |                  |                                                                                        |                                    |                                          |              |           |          |
|                                                                                                                                                                                              |                                                                                                                                                                                   |                  |                                                                                        |                                    |                                          |              |           |          |
|                                                                                                                                                                                              |                                                                                                                                                                                   |                  |                                                                                        |                                    |                                          |              |           |          |
|                                                                                                                                                                                              |                                                                                                                                                                                   |                  |                                                                                        |                                    |                                          |              |           |          |
|                                                                                                                                                                                              |                                                                                                                                                                                   |                  |                                                                                        |                                    |                                          |              |           |          |
|                                                                                                                                                                                              |                                                                                                                                                                                   |                  |                                                                                        |                                    |                                          |              |           |          |
|                                                                                                                                                                                              |                                                                                                                                                                                   |                  |                                                                                        |                                    |                                          |              |           |          |
|                                                                                                                                                                                              |                                                                                                                                                                                   |                  |                                                                                        |                                    |                                          |              |           |          |
|                                                                                                                                                                                              |                                                                                                                                                                                   |                  |                                                                                        |                                    |                                          |              |           |          |
|                                                                                                                                                                                              |                                                                                                                                                                                   |                  |                                                                                        |                                    |                                          |              |           |          |
|                                                                                                                                                                                              | P05 12/                                                                                                                                                                           | 05/20            | Layou                                                                                  | ut and drainage                    | updated.                                 |              | AC        | LD       |
|                                                                                                                                                                                              | P04 10/                                                                                                                                                                           | 12/19            | Drain                                                                                  | age points updo                    | ated.                                    |              | AC        | DJ       |
|                                                                                                                                                                                              |                                                                                                                                                                                   | /10/19<br>0/2019 | amer<br>Dupda                                                                          | nded to suit<br>Ited with latest d | Irawings. Drainage<br>Irawings. Drainage |              | AC<br>AC  | D1<br>D1 |
| 6° 10 6° 1 8° 1                                                                                                                                                                              |                                                                                                                                                                                   | 6/2019           | une                                                                                    | nded to suit<br>t issue            |                                          |              | AC        | DJ       |
| WALL Z.9                                                                                                                                                                                     | Rev. Date                                                                                                                                                                         |                  | Ame                                                                                    | endments                           |                                          |              | Ву        | Chk'd    |
|                                                                                                                                                                                              |                                                                                                                                                                                   |                  |                                                                                        |                                    |                                          |              |           |          |
| ppted<br>n from<br>oned                                                                                                                                                                      |                                                                                                                                                                                   |                  |                                                                                        |                                    |                                          |              |           |          |
| om 65                                                                                                                                                                                        |                                                                                                                                                                                   |                  |                                                                                        |                                    |                                          |              |           |          |
| ater                                                                                                                                                                                         | Project:                                                                                                                                                                          |                  |                                                                                        |                                    |                                          |              |           |          |
|                                                                                                                                                                                              | -                                                                                                                                                                                 | ste              | er R                                                                                   | oad,                               |                                          |              |           |          |
| ESTER ROAD                                                                                                                                                                                   | Lond                                                                                                                                                                              |                  |                                                                                        |                                    |                                          |              |           |          |
| LUILIN INVAU                                                                                                                                                                                 | N19                                                                                                                                                                               |                  |                                                                                        |                                    |                                          |              |           |          |
| 2 1 <sup>5</sup> 8 <sup>1</sup> 8 <sup>2</sup>                                                                                                                                               | Drawing title:                                                                                                                                                                    | <b>م</b> . ر     | -                                                                                      |                                    |                                          |              |           |          |
| <u></u> <u>61</u> . <sup>15</sup> <u>60</u> .<br><u>61</u> .98 <u>6</u> <u>60</u> .                                                                                                          | -                                                                                                                                                                                 | OSe              | ed                                                                                     | Draiı                              | nage                                     |              |           |          |
| G'88                                                                                                                                                                                         |                                                                                                                                                                                   |                  |                                                                                        |                                    |                                          |              |           |          |
| 5'65 _ 61' 01 045 - 00 085                                                                                                                                                                   |                                                                                                                                                                                   |                  |                                                                                        |                                    |                                          |              |           |          |
| WALL 0.7 REICK WALL 0.0                                                                                                                                                                      | Scale at A1:                                                                                                                                                                      |                  | Dr                                                                                     | awn by:                            | Date:                                    | C            | hk'd by:  |          |
| WALL 0.7 BRICK WALL 0.9                                                                                                                                                                      | 1:125                                                                                                                                                                             |                  |                                                                                        | C                                  | 26/06/2019                               |              | ้า        |          |
|                                                                                                                                                                                              | INFORMATION                                                                                                                                                                       |                  |                                                                                        |                                    |                                          |              |           |          |
| EL72.77                                                                                                                                                                                      |                                                                                                                                                                                   |                  |                                                                                        |                                    |                                          |              |           |          |
|                                                                                                                                                                                              | Project Number                                                                                                                                                                    | er:<br><b>7</b>  | <u> </u>                                                                               | rawing Type:<br>DR                 | Drawing No:                              |              | Revision: | ς Ι      |
|                                                                                                                                                                                              |                                                                                                                                                                                   | /                |                                                                                        | ノハ                                 | 000                                      | ſ            |           | ר        |