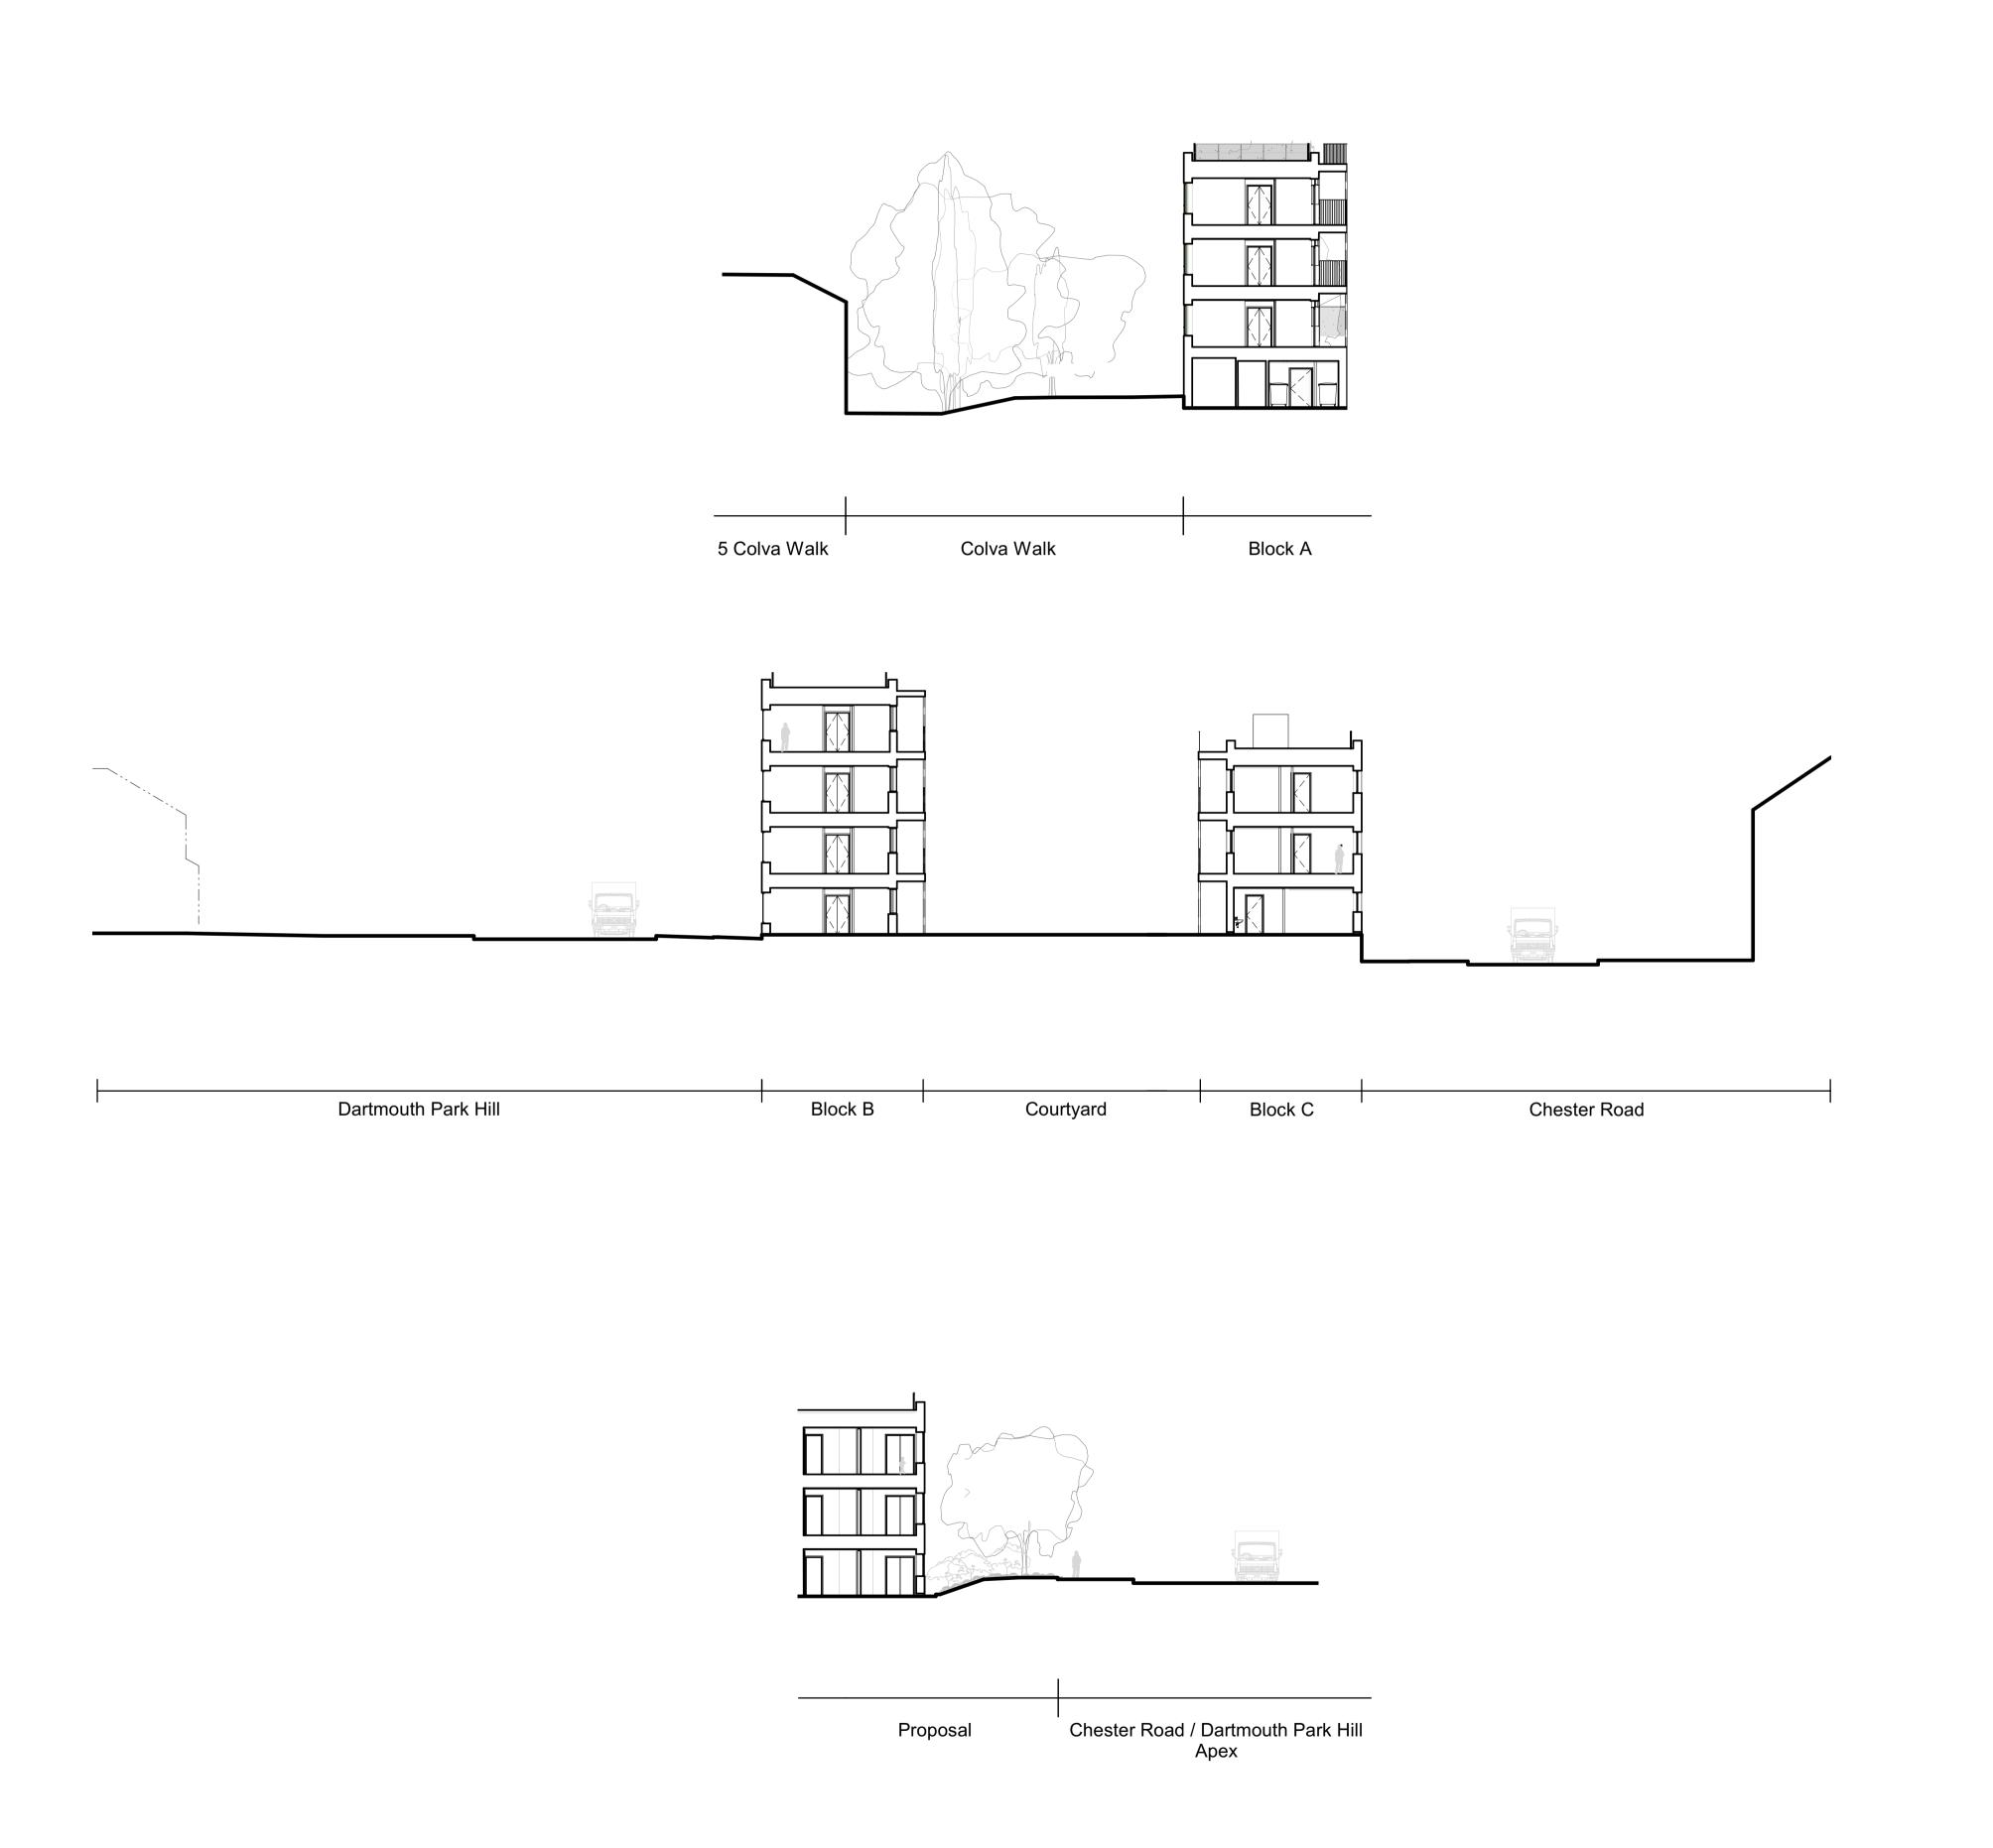

| Title | PROPOSED SITE SECTIONS |            |             |
|-------|------------------------|------------|-------------|
| Date  | Drawn by               | Checked by | Scale at A1 |
| 07 20 | Δ\M/FH                 | ΔΤ         | 1 · 200     |