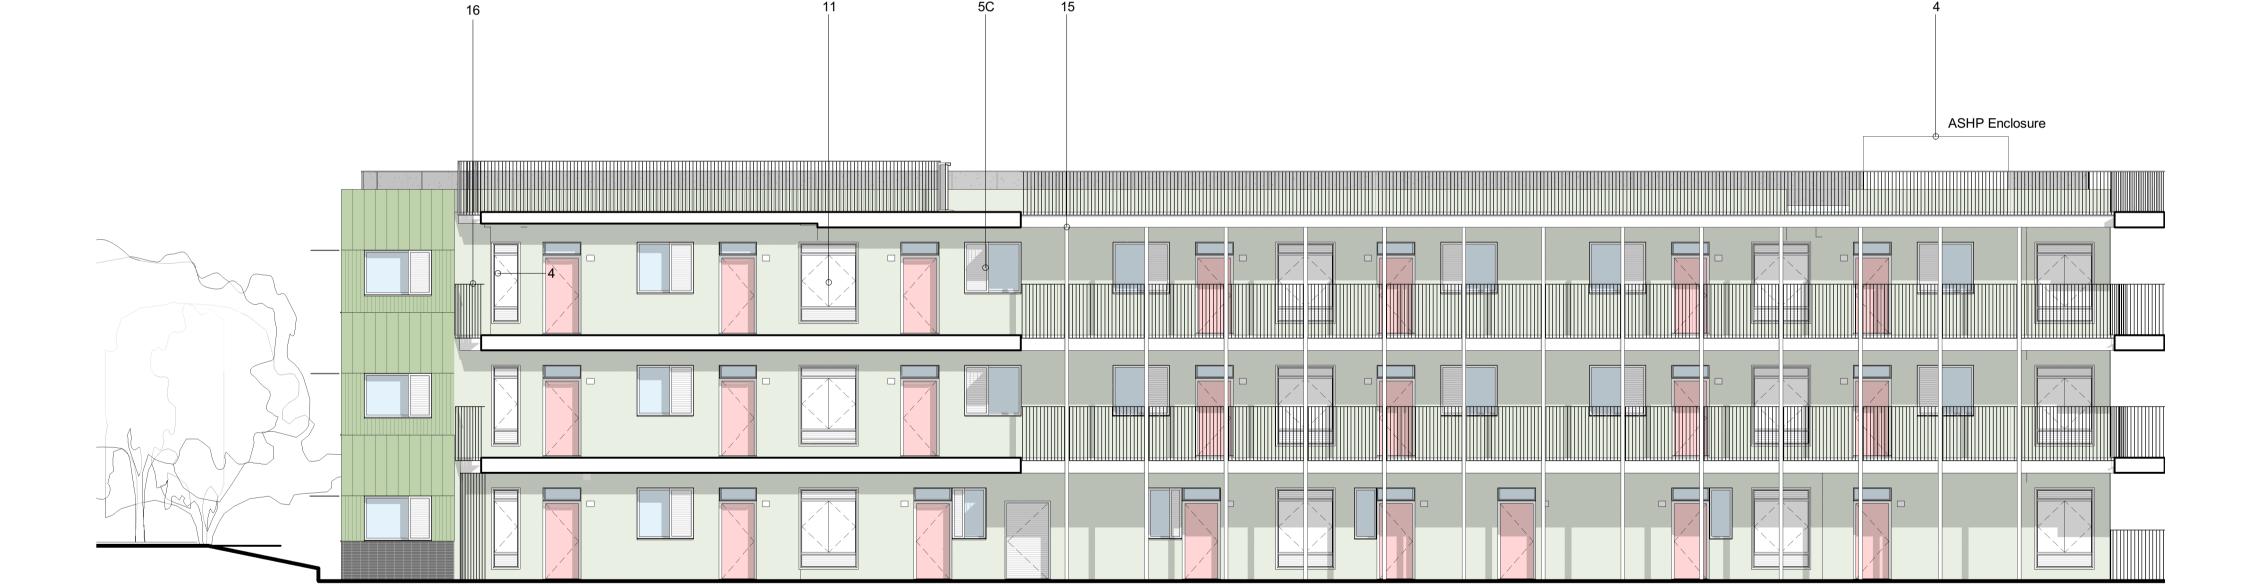

Notes

Project 0614 CHESTER ROAD

| Title | PROPOSED NORTH EAST COURTYARD ELEVATION |            |             |
|-------|-----------------------------------------|------------|-------------|
| Date  | Drawn by                                | Checked by | Scale at A1 |
| 07.20 | AW/FH                                   | AT         | 1:100       |