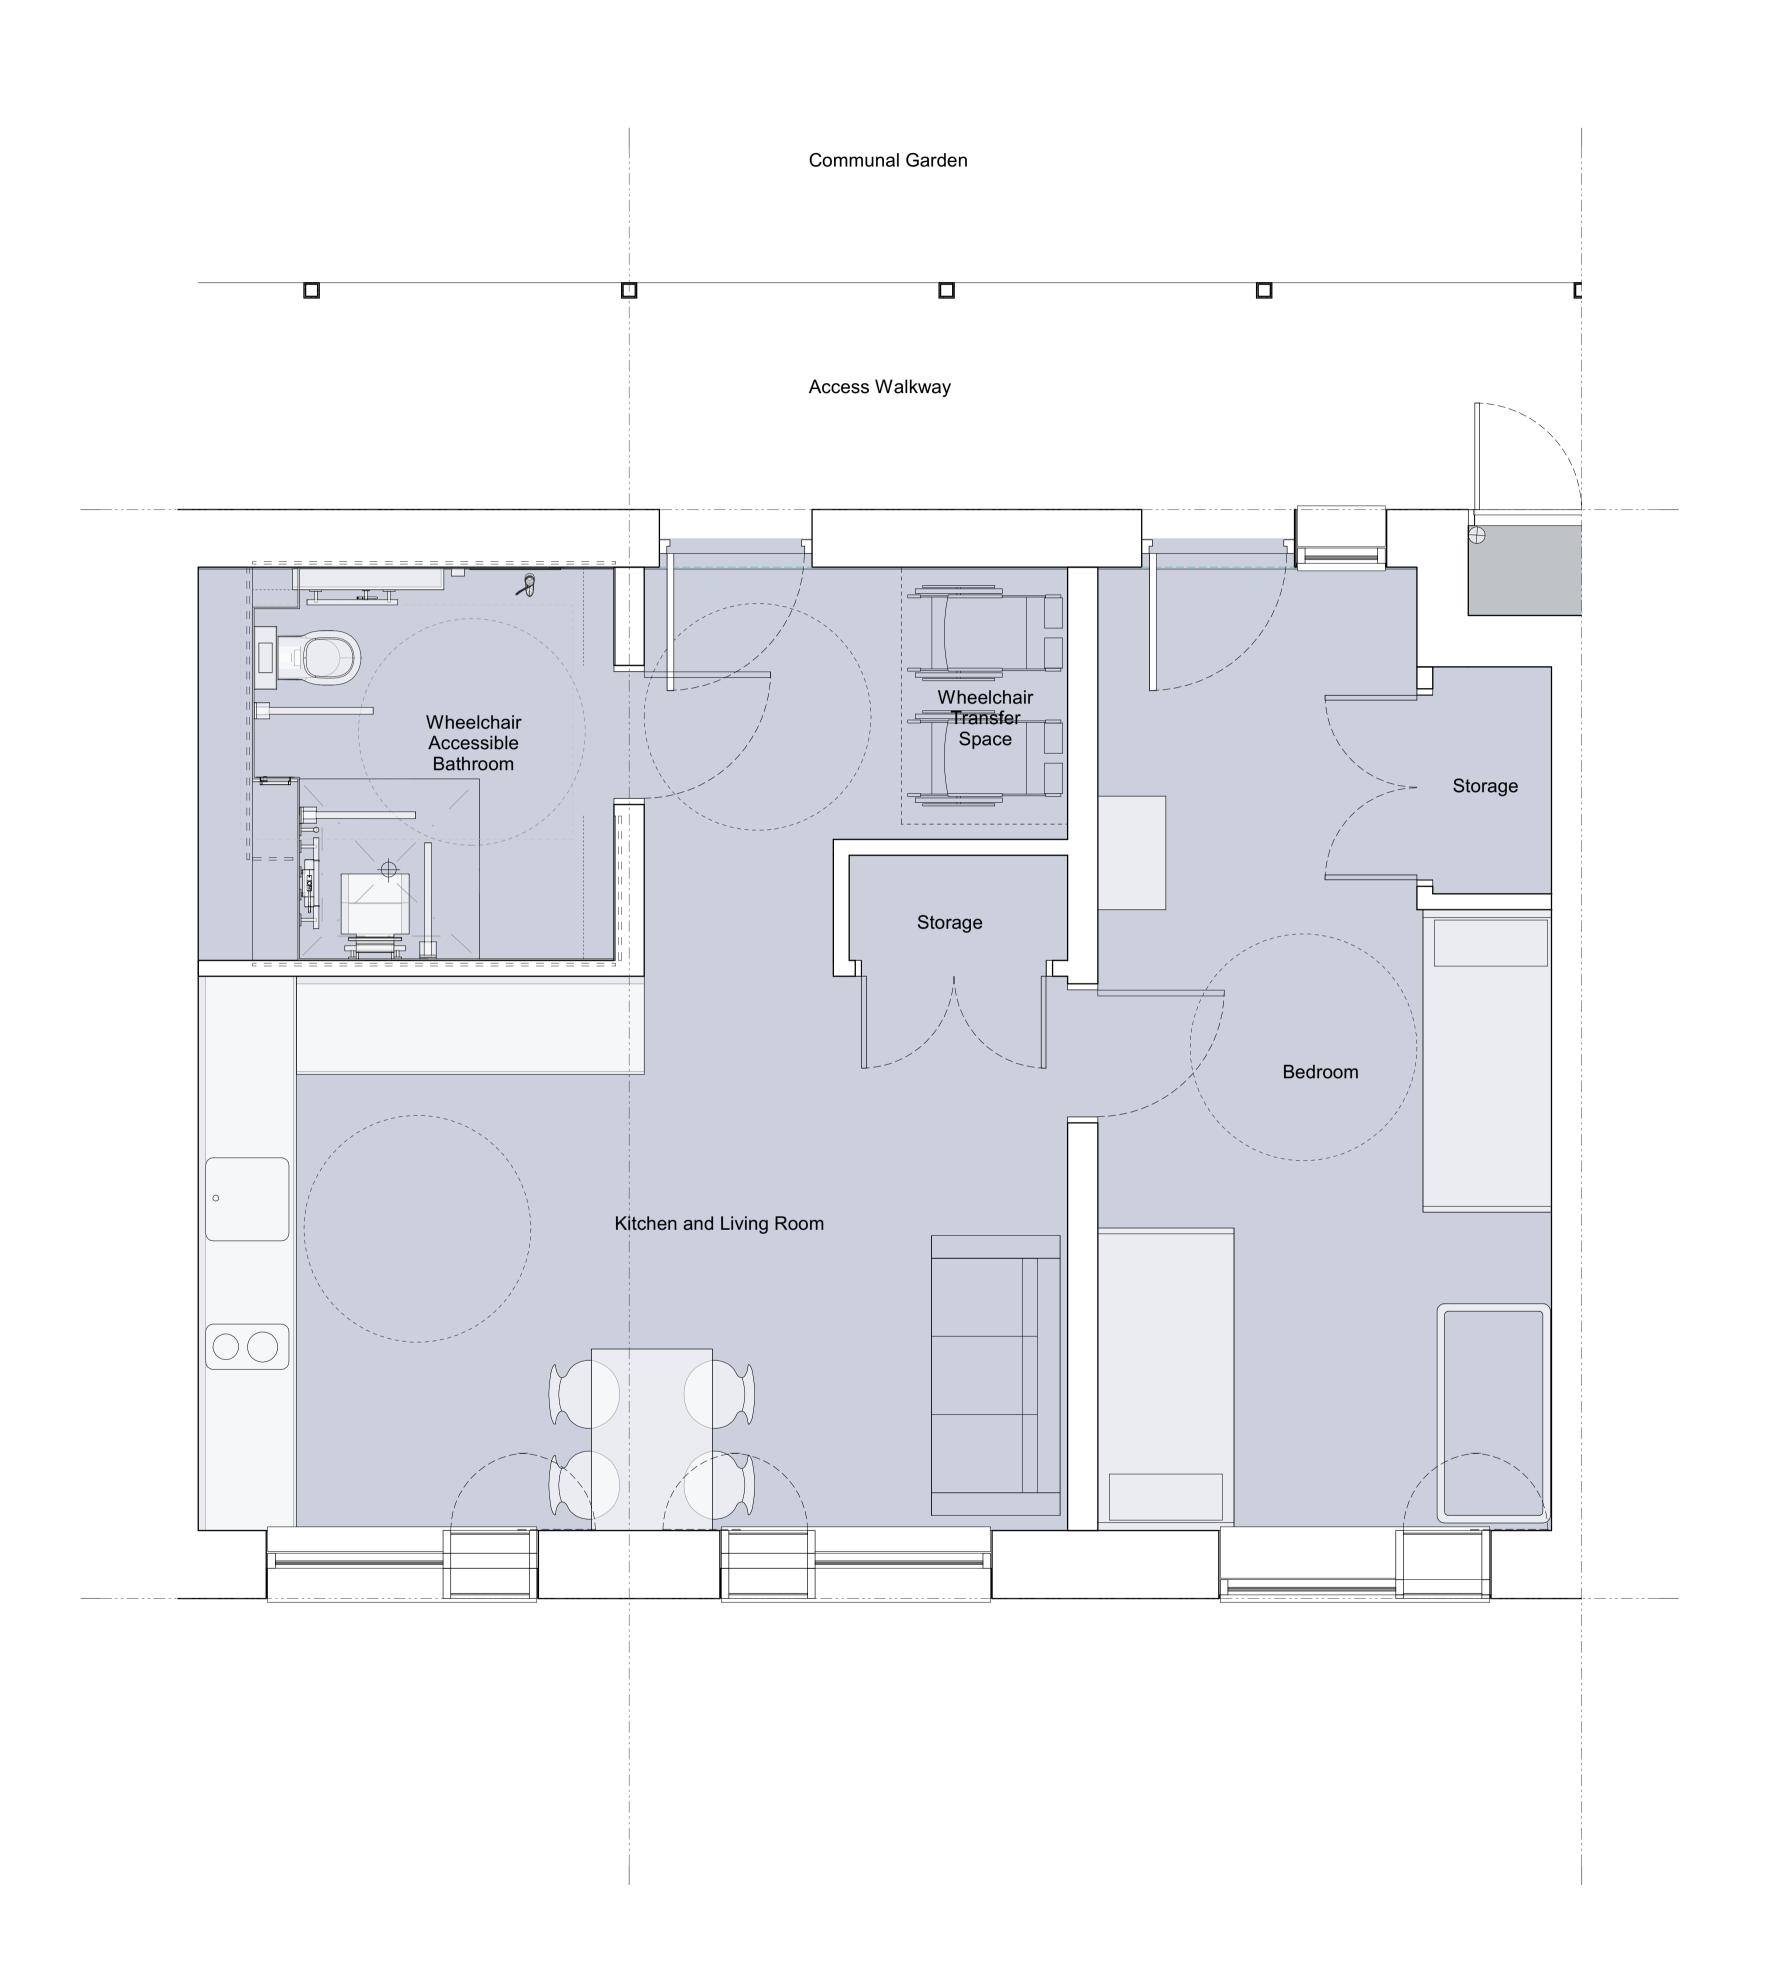

| Title | PRO<br>PLAN |            | PICAL WCH        |
|-------|-------------|------------|------------------|
| Date  | Drawn       | by Checked | d by Scale at A1 |
| 07.2  | 20 AT/A     | W AT       | 1 : 25           |