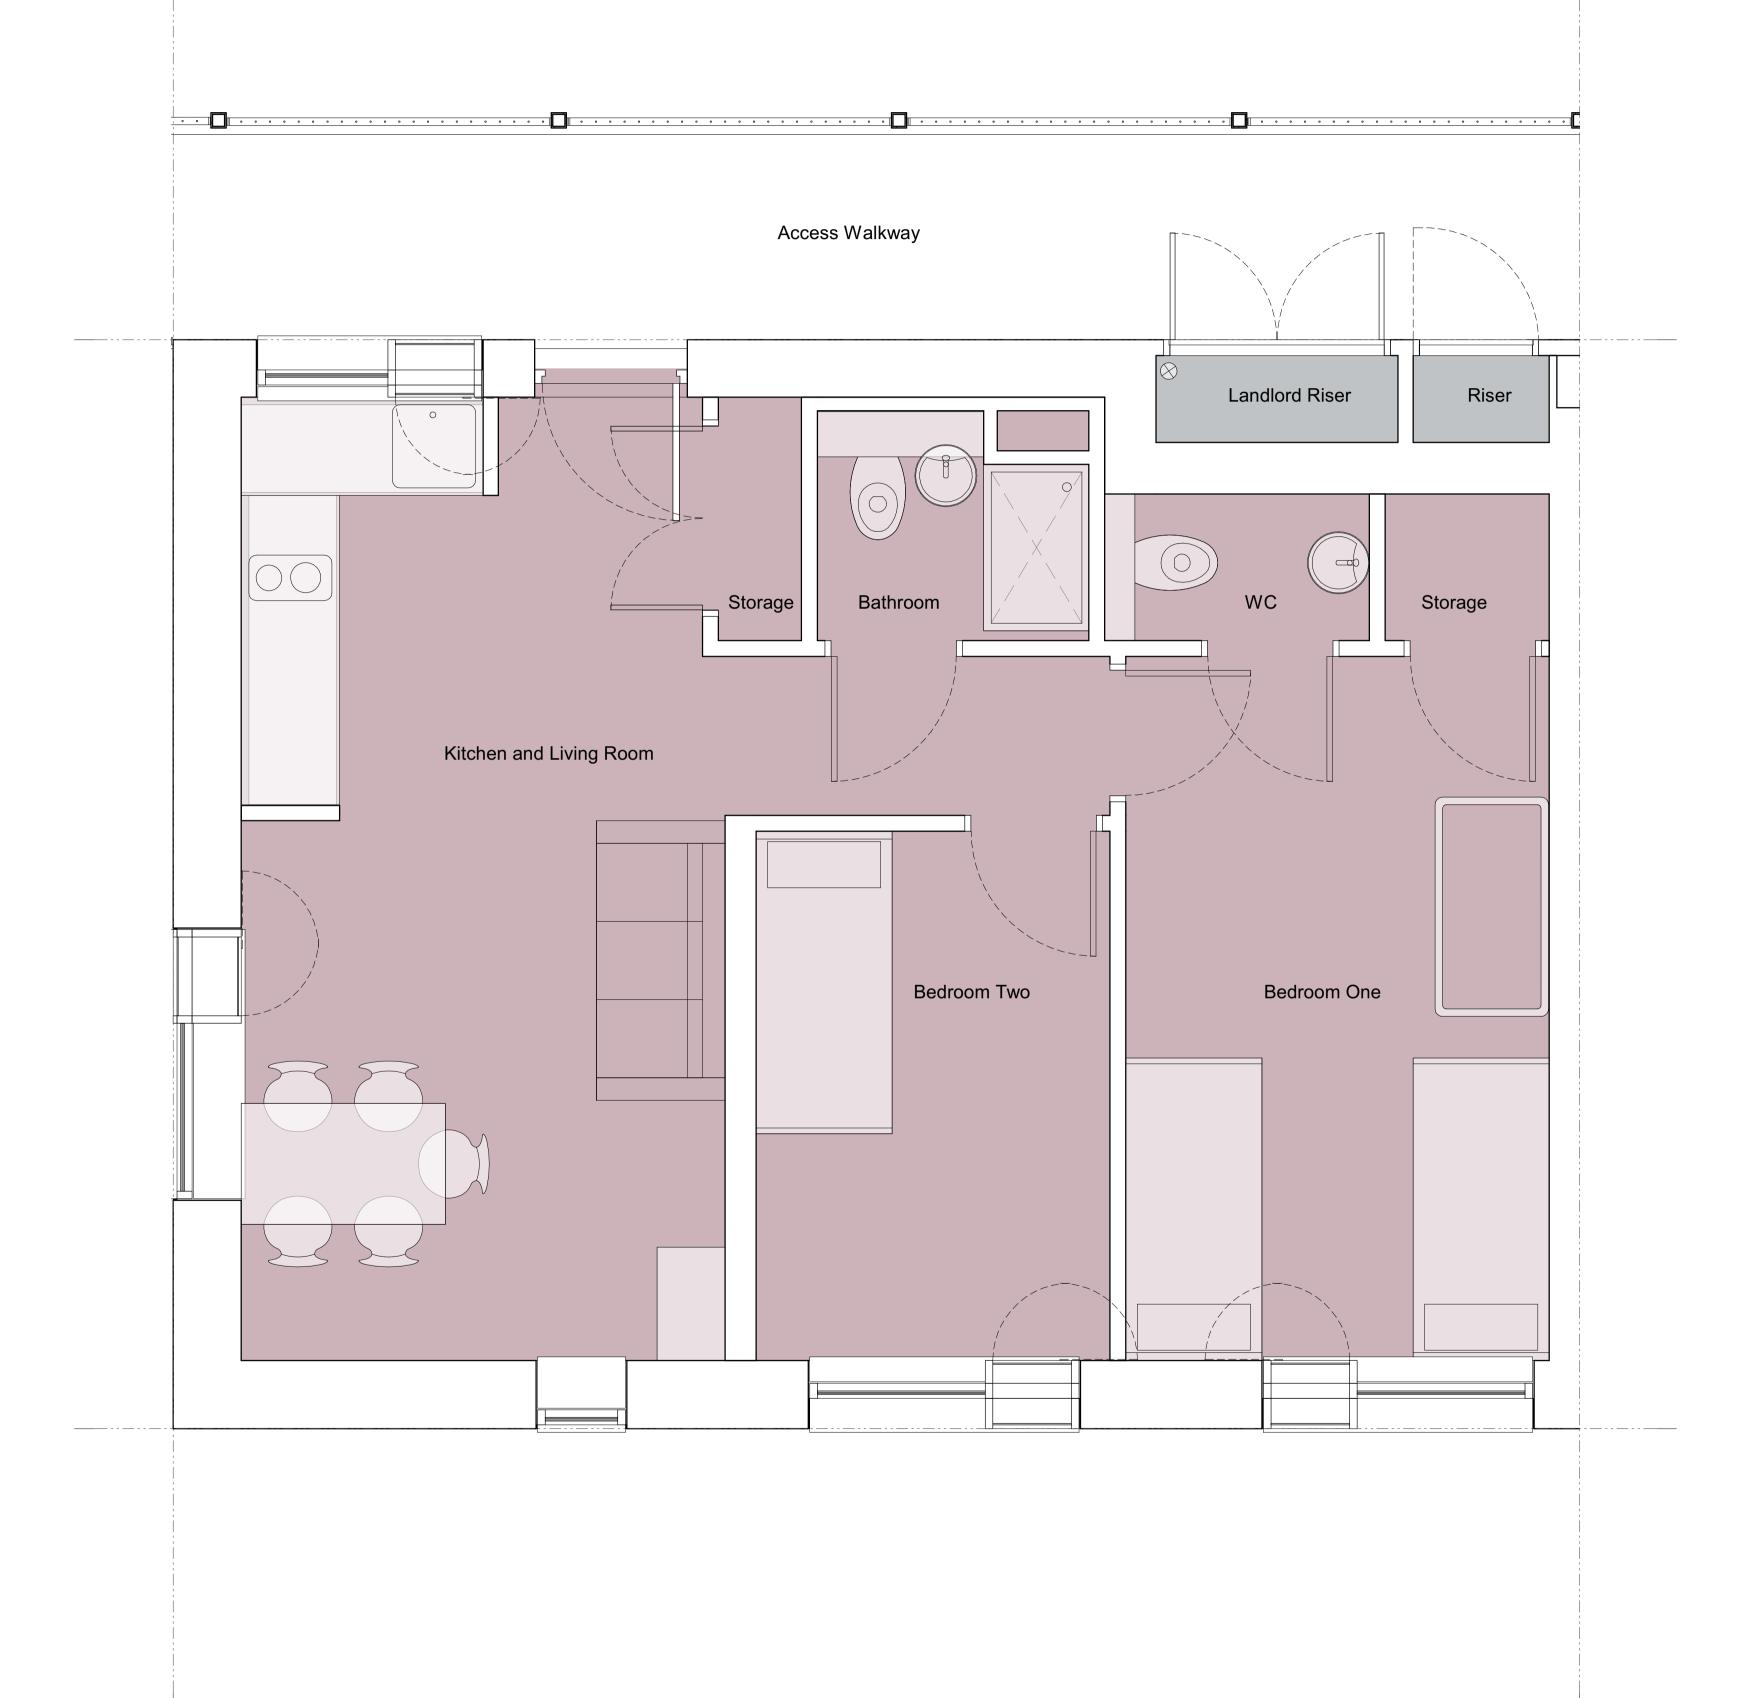

| Title | PROPOSED TYPICAL 2 BED PLAN |            |             |  |
|-------|-----------------------------|------------|-------------|--|
| Date  | Drawn by                    | Checked by | Scale at A1 |  |
| 07.20 | AT/AW                       | AT         | 1:25        |  |