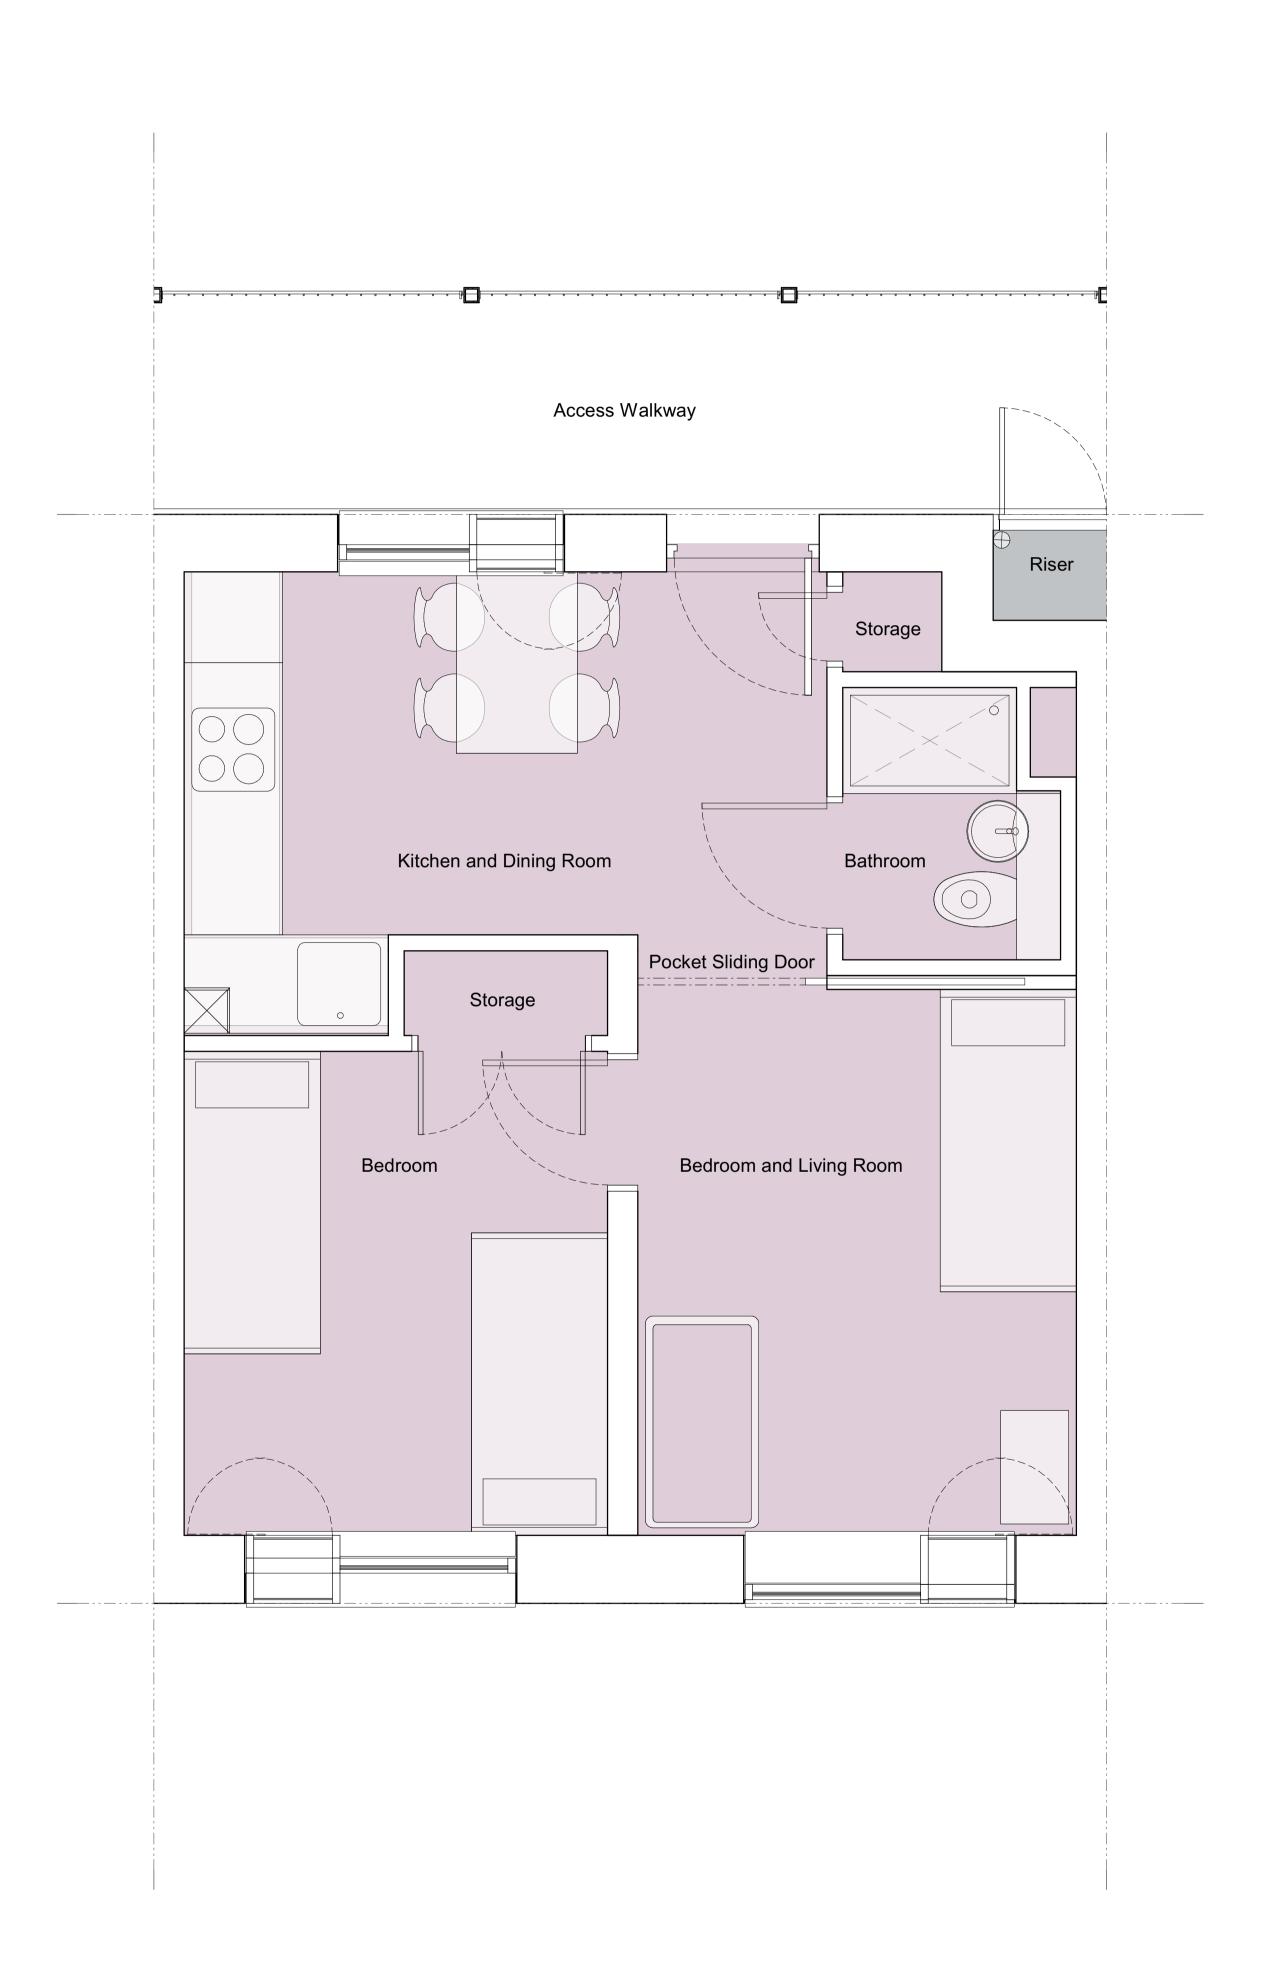

| Title | PROPOS<br>PLAN | PROPOSED TYPICAL 1 BED<br>PLAN |             |  |
|-------|----------------|--------------------------------|-------------|--|
| Date  | Drawn by       | Checked by                     | Scale at A1 |  |
| 07.20 | AT/AW          | AT                             | 1:25        |  |