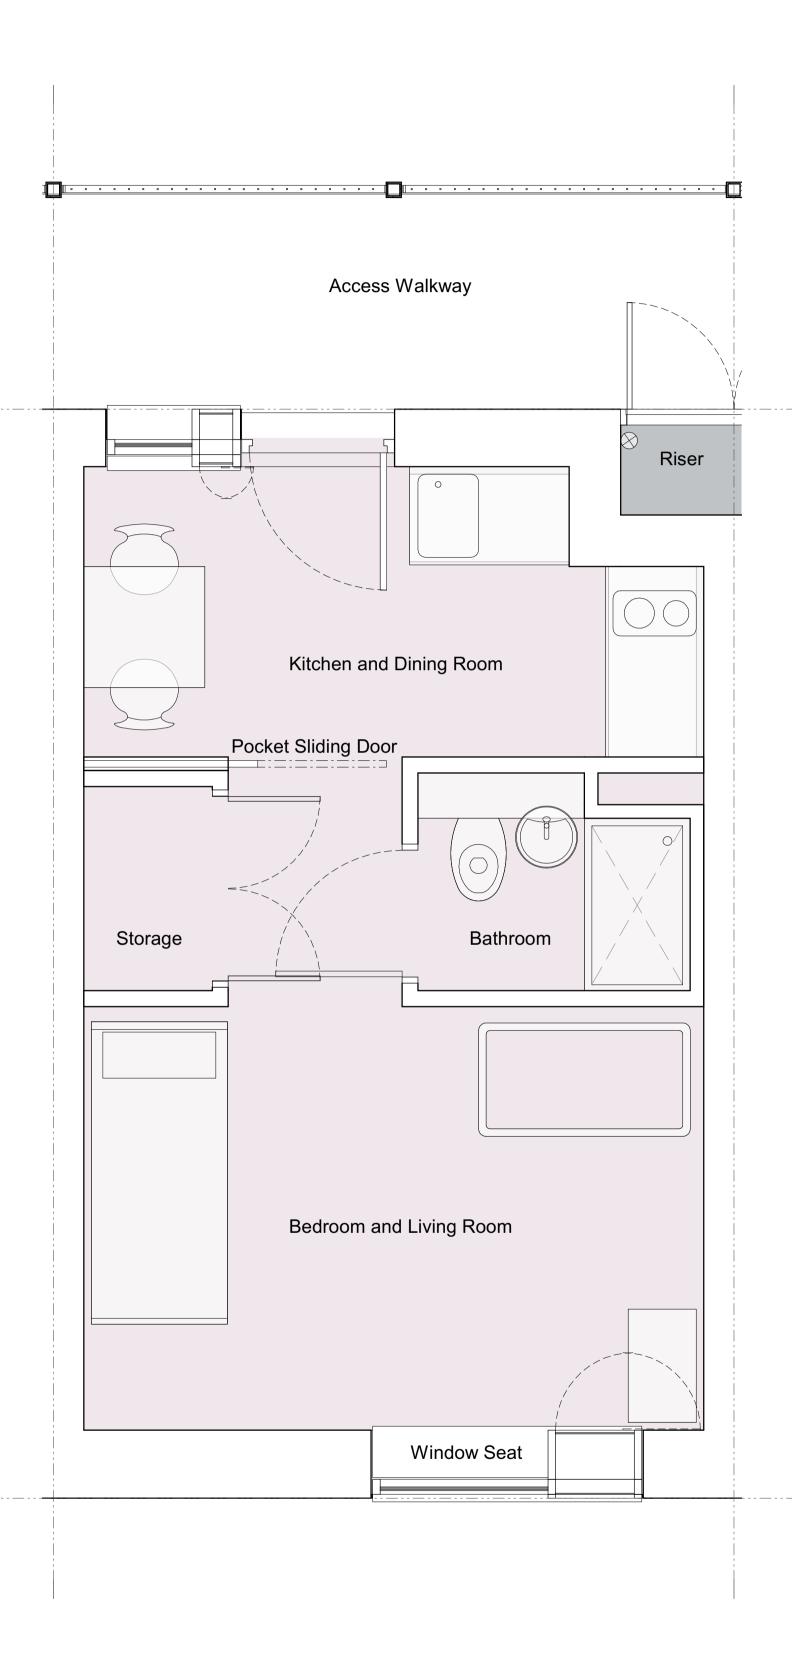

| Title | PROPOSED TYPICAL STUDIO<br>PLAN |            |             |  |
|-------|---------------------------------|------------|-------------|--|
| Date  | Drawn by                        | Checked by | Scale at A1 |  |
| 07.20 | AT/AW                           | AT         | 1:25        |  |