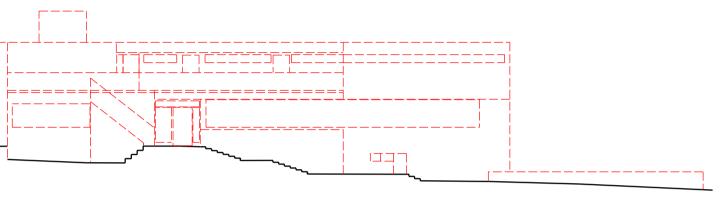

## SOUTH-WEST ELEVATION

P:\0614 Chester Road, Camden\03 DESIGN\01 CAD\03 Planning Sheets\0614-BPA-06061-DEMOLITION BUILDING ELEVATIONS.dg

| <br> <br> |  |
|-----------|--|
|           |  |
| <u>ll</u> |  |

## Notes

Existing site information based on topographical survey prepared by EDI Surveys LTD and issued to Bell Phillips Architects on 18/04/19 Drawing . Ref. 17890/T/01-01

Key:

---- To be demolished / removed