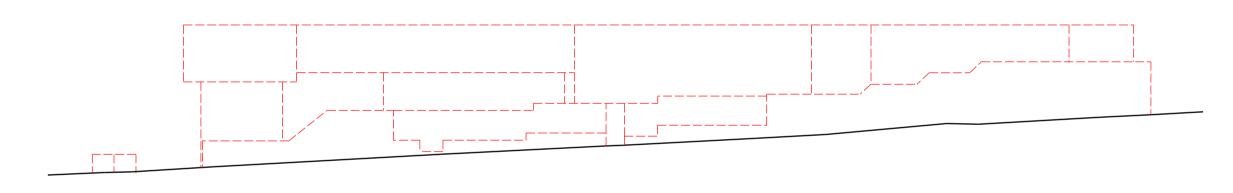

EAST ELEVATION

|  | <br> |
|--|------|
|  |      |

NORTH ELEVATION

## Notes

Existing site information based on topographical survey prepared by EDI Surveys LTD and issued to Bell Phillips Architects on 18/04/19 Drawing . Ref. 17890/T/01-01

Key:

---- To be demolished / removed