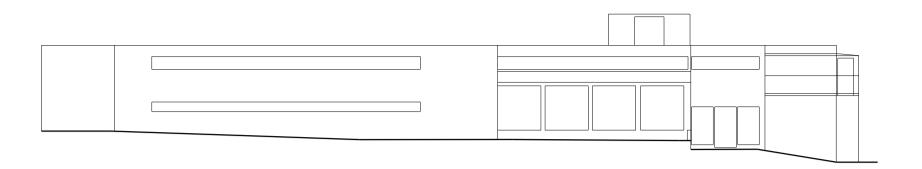

## **EAST ELEVATION**



## NORTH ELEVATION



# SOUTH-WEST ELEVATION

P:\0614 Chester Road, Camden\03 DESIGN\01 CAD\03 Planning Sheets\0614-BPA-06053-EXISTING BUILDING ELEVATIONS.dgn



# All drawings to be read in conjunction with specifications, schedules and all other consultant information.

Do not scale from this drawing. Use written dimensions only. All dimensions to be checked on site. This drawing is based on dimensional survey information provided by others. Bell Phillips Architects cannot accept responsibility for the accuracy of this survey information.

Any errors or omissions to be reported to Bell Phillips Architects immediately, prior to work being carried out.

This drawing remains the copyright of Bell Phillips Architects.

#### Notes

Existing site information based on