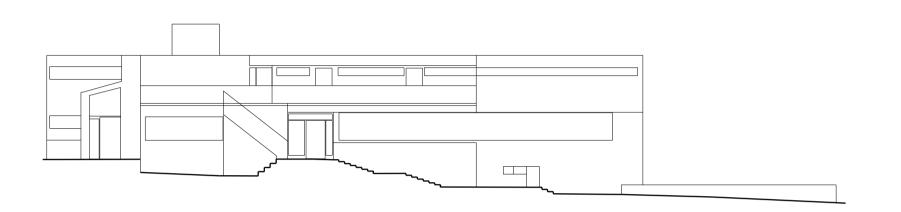

## **EAST ELEVATION**



## NORTH ELEVATION



# SOUTH-WEST ELEVATION

P:\0614 Chester Road, Camden\03 DESIGN\01 CAD\03 Planning Sheets\0614-BPA-06053-EXISTING BUILDING ELEVATIONS.dgn



# All drawings to be read in conjunction with specifications, schedules and all other consultant information.

Do not scale from this drawing. Use written dimensions only. All dimensions to be checked on site. This drawing is based on dimensional survey information provided by others. Bell Phillips Architects cannot accept responsibility for the accuracy of this survey information.

Any errors or omissions to be reported to Bell Phillips Architects immediately, prior to work being carried out.

This drawing remains the copyright of Bell Phillips Architects.

#### Notes

Existing site information based on topographical survey pre