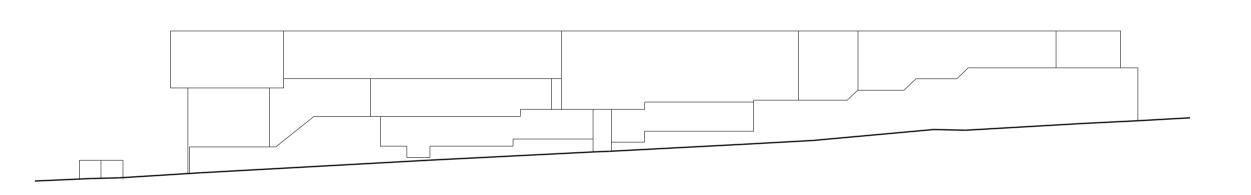

# SOUTH-WEST ELEVATION

P:\0614 Chester Road, Camden\03 DESIGN\01 CAD\03 Planning Sheets\0614-BPA-06053-EXISTING BUILDING ELEVATIONS.dgn