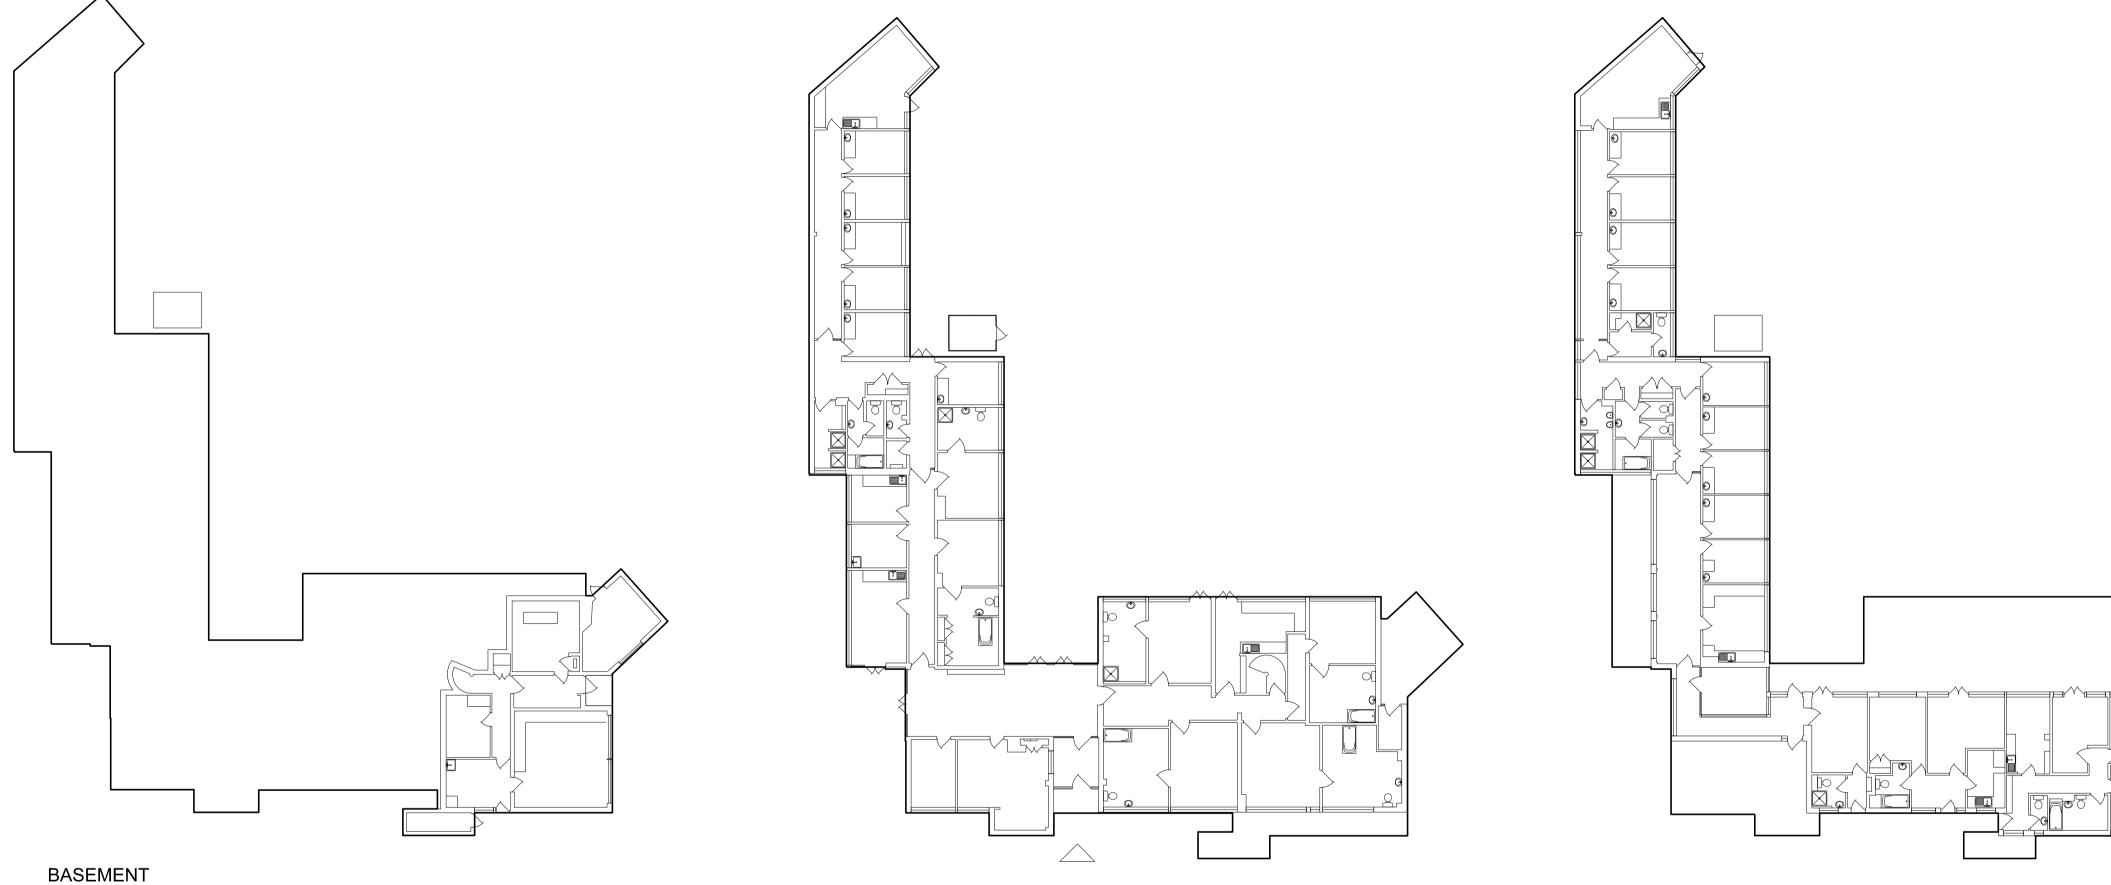

GROUND FLOOR

FIRST FLOOR

All drawings to be read in conjunction with specifications, schedules and all other consultant information.

Do not scale from this drawing. Use written dimensions only. All dimensions to be checked on site. This drawing is based on dimensional survey information provided by others. Bell Phillips Architects cannot accept responsibility for the accuracy of this survey information.

Any errors or omissions to be reported to Bell Phillips Architects immediately, prior to work being carried out.

This drawing remains the copyright of Bell Phillips Architects.

Notes

Existing plan information based on scaled drawings issued by London Borough of Camden to Bell Phillips Architects on 04/04/19

Key Plan

\_ N

| 14 |           |                          |          |  |  |  |
|----|-----------|--------------------------|----------|--|--|--|
|    |           |                          |          |  |  |  |
|    |           |                          |          |  |  |  |
|    |           |                          |          |  |  |  |
|    |           |                          |          |  |  |  |
|    |           |                          |          |  |  |  |
|    |           |                          |          |  |  |  |
|    |           |                          |          |  |  |  |
|    |           |                          |          |  |  |  |
|    |           |                          |          |  |  |  |
|    |           |                          |          |  |  |  |
|    |           |                          |          |  |  |  |
|    |           |                          |          |  |  |  |
|    |           |                          |          |  |  |  |
|    |           |                          |          |  |  |  |
|    |           |                          |          |  |  |  |
|    |           |                          |          |  |  |  |
|    |           |                          |          |  |  |  |
|    |           |                          |          |  |  |  |
|    |           |                          |          |  |  |  |
|    |           |                          |          |  |  |  |
|    |           |                          |          |  |  |  |
|    |           |                          |          |  |  |  |
|    |           |                          |          |  |  |  |
|    |           |                          |          |  |  |  |
|    |           |                          |          |  |  |  |
|    |           |                          |          |  |  |  |
|    |           |                          |          |  |  |  |
|    |           |                          |          |  |  |  |
|    |           |                          |          |  |  |  |
|    |           |                          |          |  |  |  |
| P1 | AT        | Planning Submission      | 07.07.20 |  |  |  |
|    | Issued by | Description<br>REVISIONS | Date     |  |  |  |
|    |           |                          |          |  |  |  |

## 0614 CHESTER ROAD Project

| Title | EXISTING BUILDING FLOOR<br>PLANS |            | FLOOR       |
|-------|----------------------------------|------------|-------------|
| Date  | Drawn by                         | Checked by | Scale at A1 |
| 07.20 | AW                               | AT         | 1:200       |