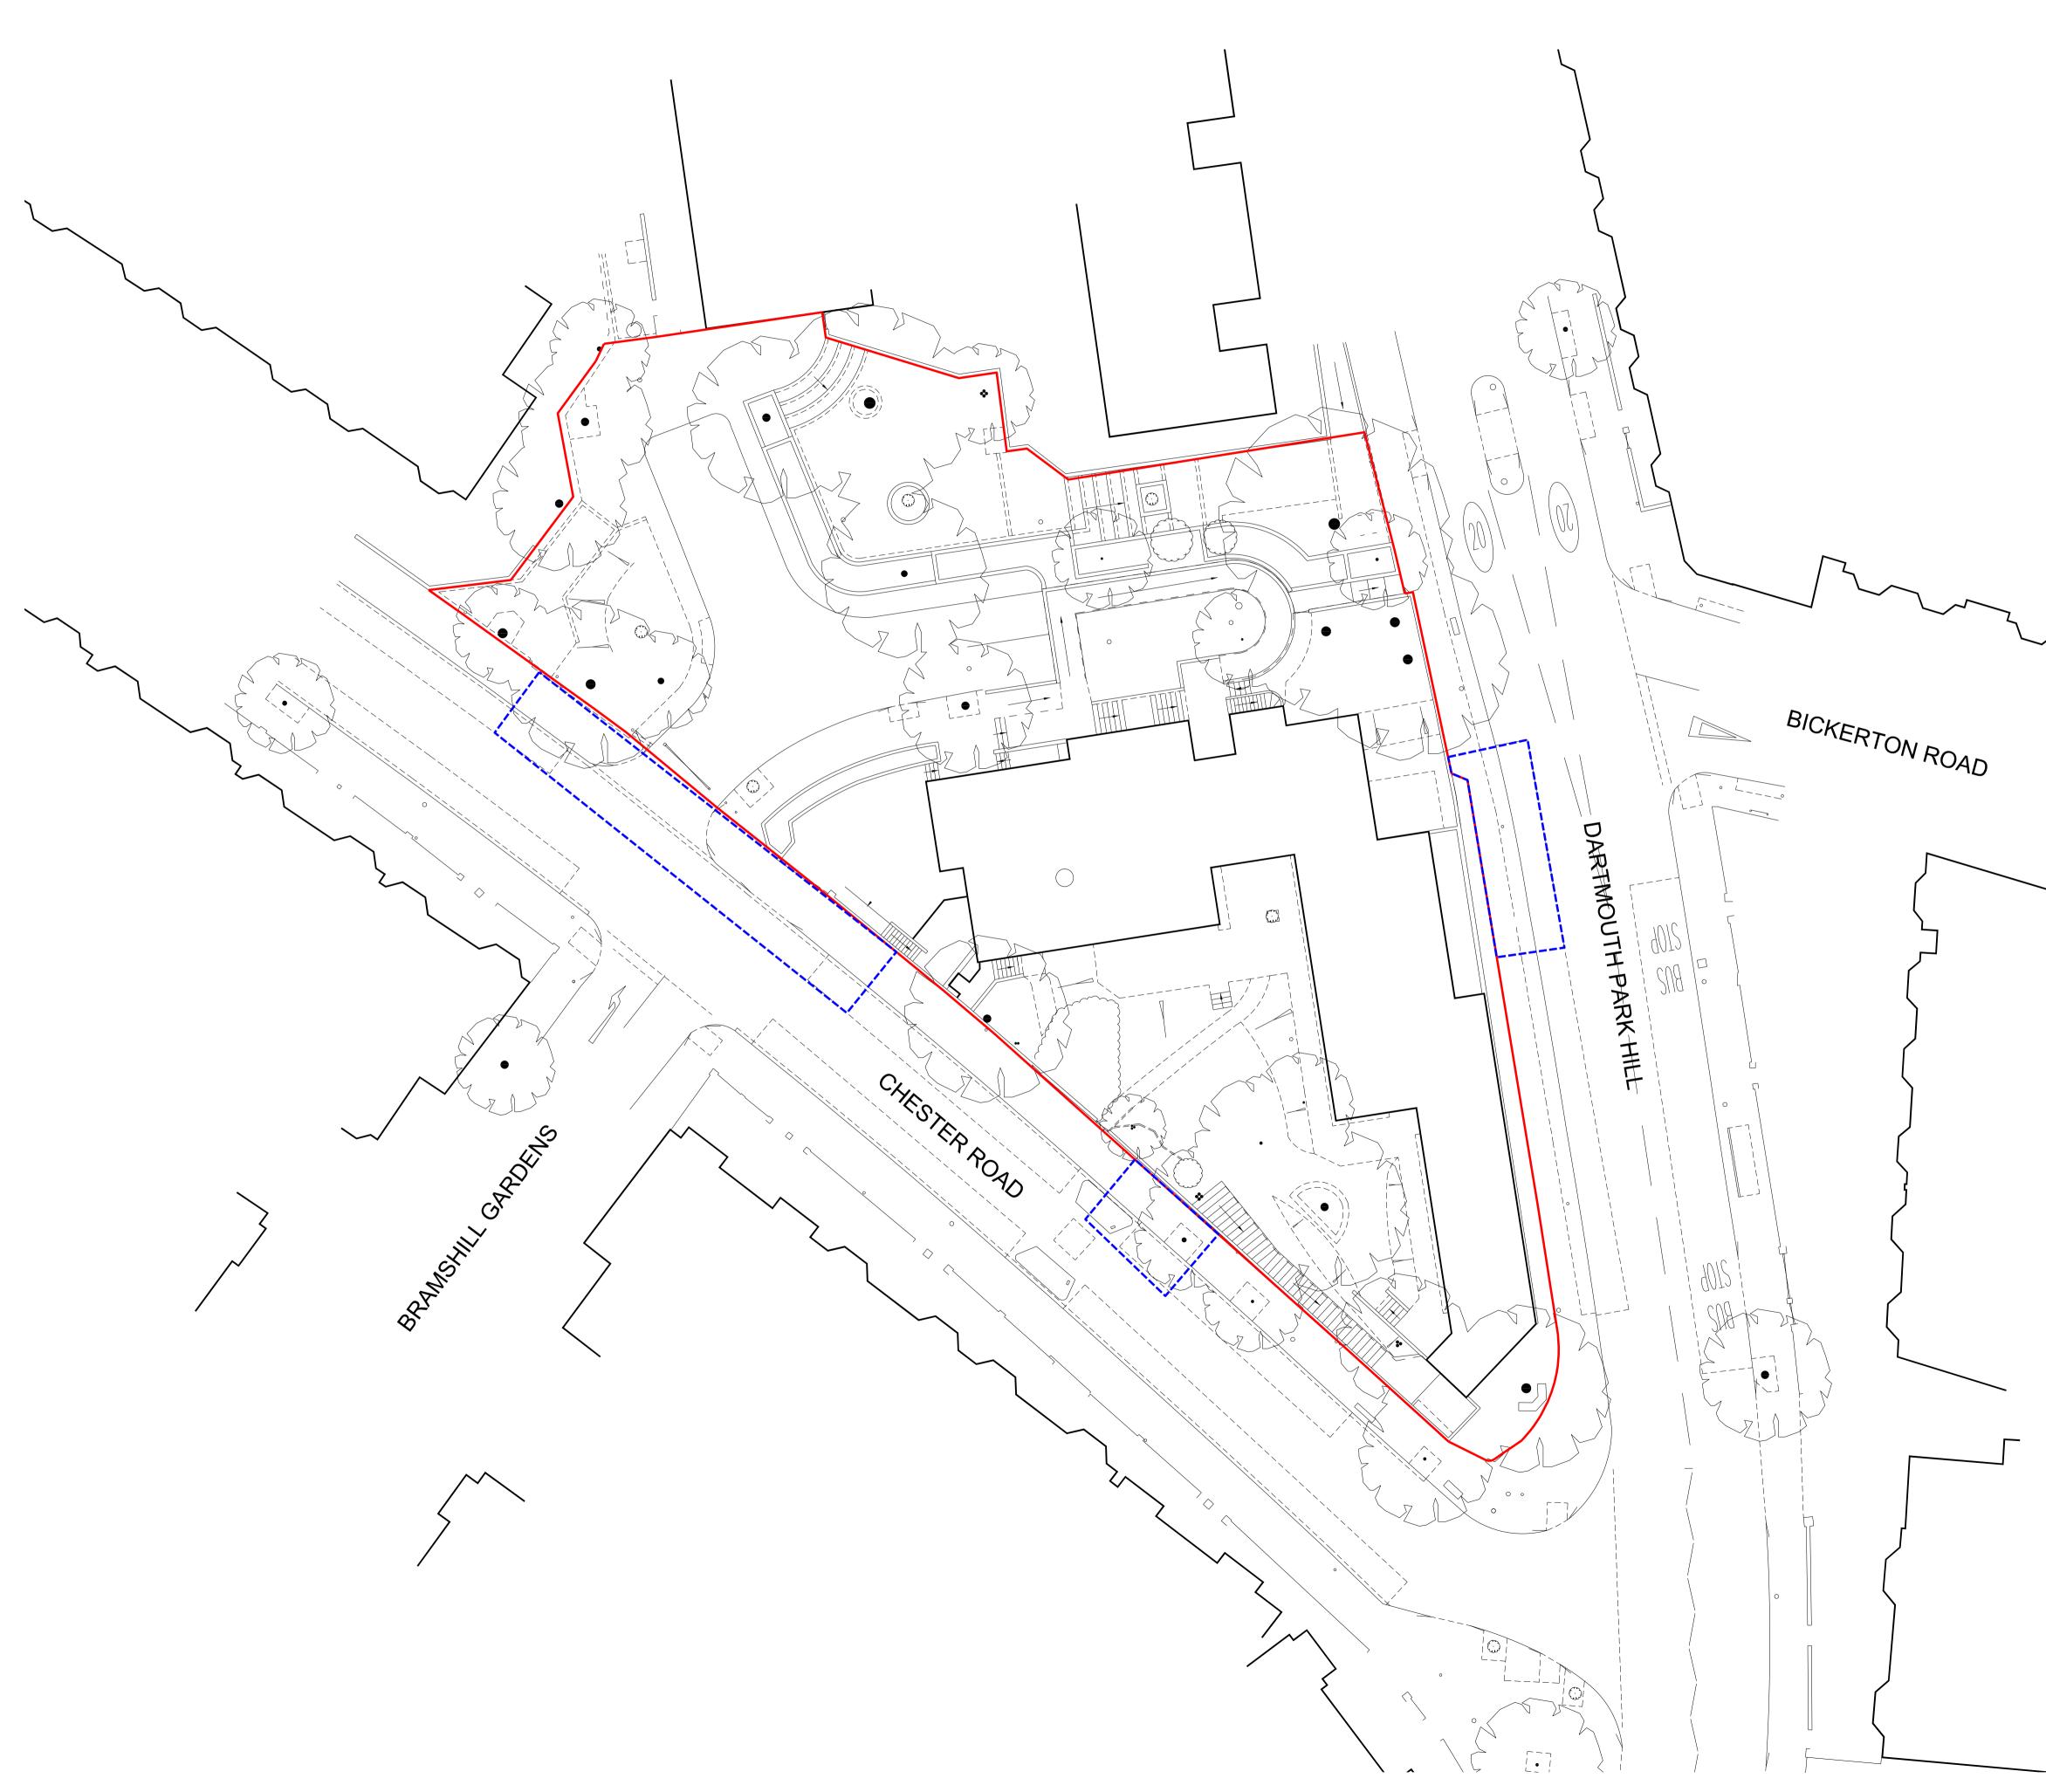

## Notes

Existing site information based on topographical survey prepared by EDI Surveys LTD and issued to Bell Phillips Architects on 18/04/19 Drawing Ref. 17890/T/01-01

## Key:

—— Site Boundary ---- Extent of proposed works on LBC Highways land under Section 278 works

Key Plan

N