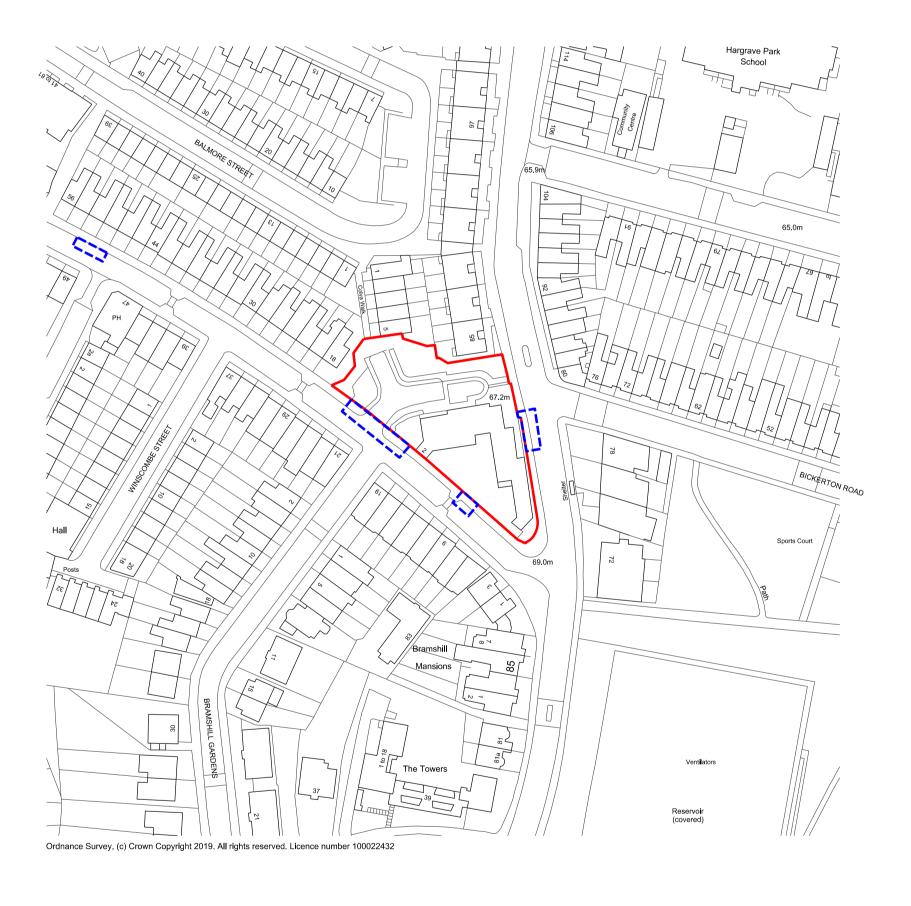

## Notes

Key:

—— Site Boundary

Extent of proposed works on LBC
Highways land under Section 278
works

Key Plan

| Title        | EXISTING SITE LOCATION PLAN |            |             |
|--------------|-----------------------------|------------|-------------|
| Date         | Drawn by                    | Checked by | Scale at A1 |
| 07.20        | AW                          | AT         | 1 : 1250    |
| Lipit 205 Ma | stropoliton Wharf           | T 020 72   | 24 0220     |