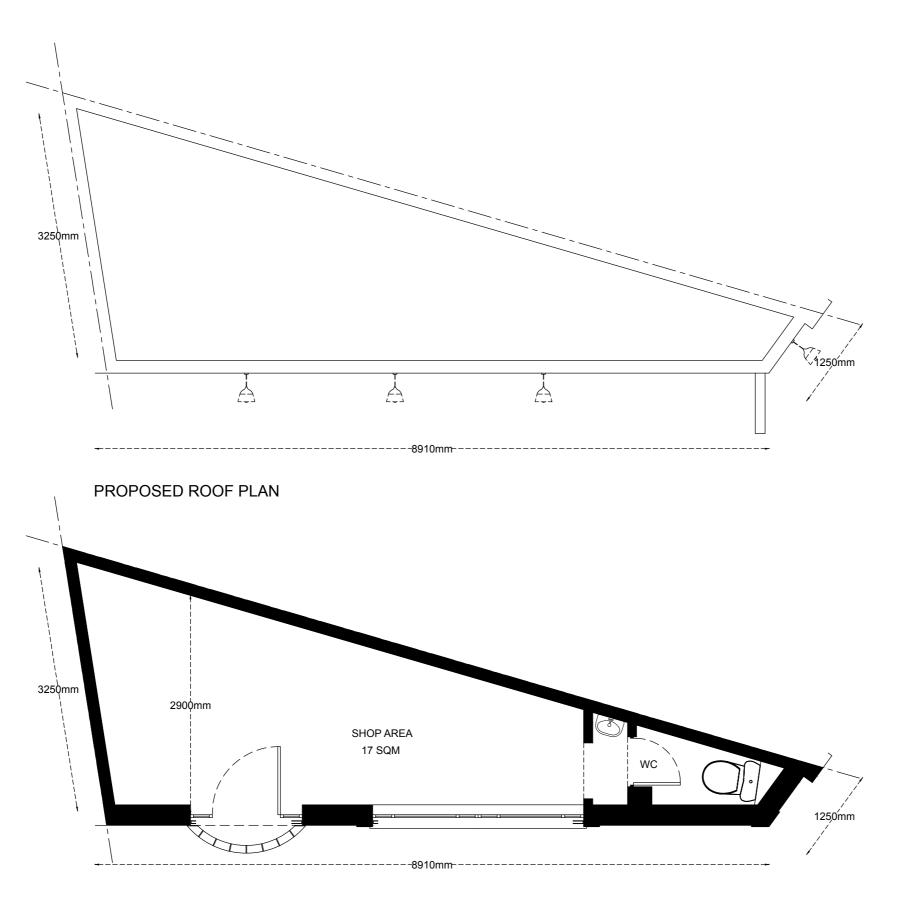

PROPOSED GROUND FLOOR PLAN

| 0m         | 1m | 2m |
|------------|----|----|
|            |    |    |
| Scale 1:50 |    |    |

|                                             |           |                                                                        |                   | <u> </u> |  |  |
|---------------------------------------------|-----------|------------------------------------------------------------------------|-------------------|----------|--|--|
| Rev 001                                     | Amendmer  | nt                                                                     | Date              | Initial  |  |  |
| G                                           | g         | c pla                                                                  | חחנ               | ing      |  |  |
|                                             |           | GC Planning Partnership Limited                                        |                   |          |  |  |
|                                             |           | Bedford I-Lab Priory Business Park<br>Stannard Way<br>Bedford MK44 3RZ |                   |          |  |  |
|                                             |           | 01234 834783<br>admin (01234<br>mobile 079880<br>email:enquires        | 834784)<br>017934 | ng.co.uk |  |  |
| PROJE                                       | CT:       |                                                                        |                   | ;        |  |  |
| 87 AGIN<br>London<br>NW3 2N                 | ICOURT RO | DAD                                                                    |                   |          |  |  |
| TITLE:<br>Proposed Ground Floor & Roof Plan |           |                                                                        |                   |          |  |  |
| SCALE: 1:50 @A3                             |           |                                                                        |                   |          |  |  |
| DRAWN                                       | :         | CHECKED:                                                               | DATE<br>2020      | JULY     |  |  |
| DRAWING No: 250AR 005                       |           |                                                                        |                   |          |  |  |