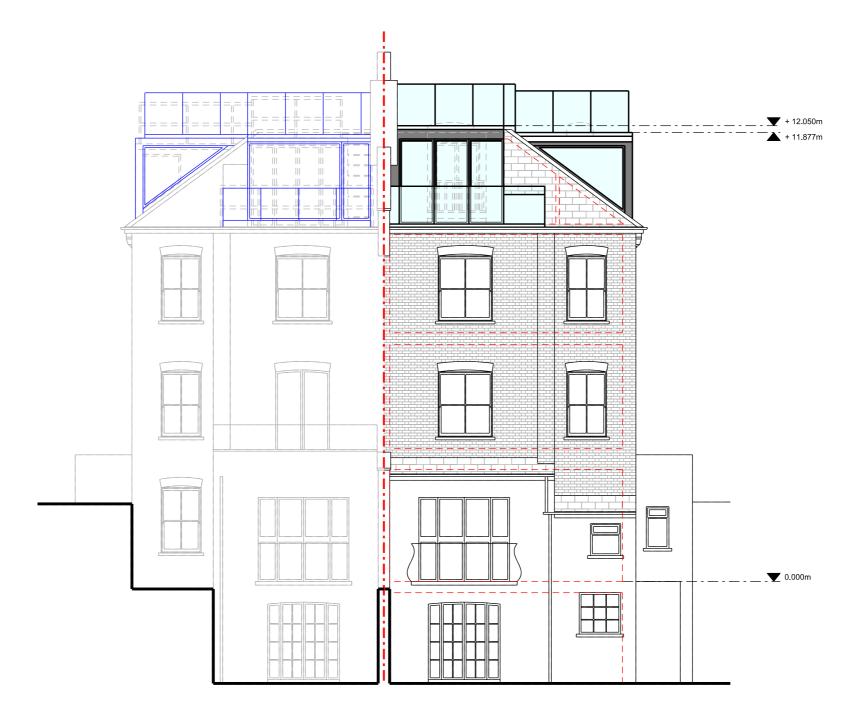

Rear Elevation

17 Elia Street

London

N1 8DE

W: www.kingarchitectureanddesign.co.uk E: admin@kingarchitectureanddesign.co.uk T: 079 5574 2966

Key

Proposed Materials

#### Wa∎s

- Glass balustrades

# Roof

- GRP (fibreglass) flat roof

- Flat walk on rooflights
- Flat openable hatch access rooflight
- Angled aluminium framed dormer window

### Doors

- Aluminium framed glazed doors

#### Guttering, Downpipes & Fascias

- Black painted timber fascias, black uPVC guttering and downpipes

| Rev                                                    | Date    | Description                     |
|--------------------------------------------------------|---------|---------------------------------|
| Project                                                | Address | Client                          |
| Flat 7,<br>23 Highgate West Hill,<br>London,<br>N6 6NP |         | Gordon Slade                    |
|                                                        |         | Local Authority  Camden Council |
| Project                                                | Status  | Drawing Description             |
| Plannin                                                | g       | Proposed Elevation              |
| Project<br>015                                         | No.     | Drawing No.<br>P - 202          |
| Date                                                   |         | Revision                        |