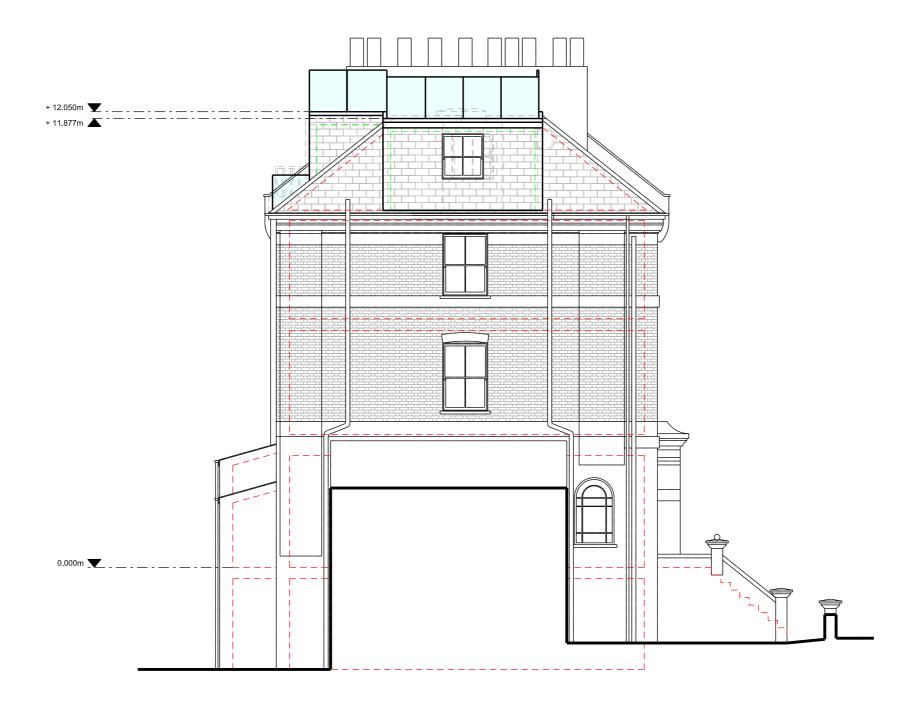

Side Elevation

Page Size
A3

Scale
1:100

1m 2m 4m 6m

# King Architecture & Design

17 Elia Street

London

N1 8DE

W: www.kingarchitectureanddesign.co.uk E: admin@kingarchitectureanddesign.co.uk T: 079 5574 2966

Key

Proposed Materials

#### Wals

- Glass balustrades
- Slate tiled dormer cheeks

#### Root

- GRP (fibreglass) flat roof

#### Windows

- Flat walk on rooflights
- Flat openable hatch access rooflight
- White painted timber sash window (re-used from existing)

#### Doors

- N/A

### Guttering, Downpipes & Fascias

- Black painted timber fascias, black uPVC guttering and downpipes

|                             | -              | -                               |  |
|-----------------------------|----------------|---------------------------------|--|
| Rev                         | Date           | Description                     |  |
| roject A                    | ddress         | Client                          |  |
| lat 7,                      |                | Gordon Slade                    |  |
| 3 Highg<br>ondon,<br>16 6NP | ate West Hill, | Local Authority  Camden Council |  |
| roject S                    | tatus          | Drawing Description             |  |
| Planning                    |                | Proposed Elevation              |  |
| roject N                    | 0.             | Drawing No.                     |  |
| 115                         |                | P - 203                         |  |
| )ate                        |                | Revision                        |  |
| 15/08/20                    |                | -                               |  |