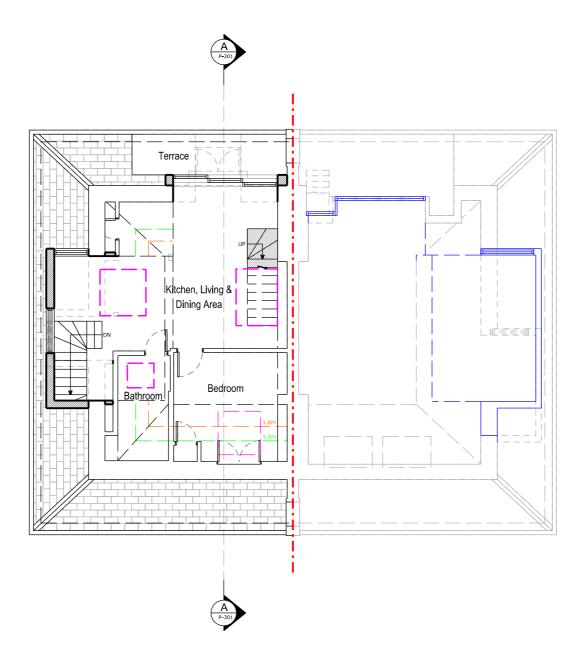

Orientation

Page Size
A3
Scale
1:100

17 Elia Street

London

N1 8DE

W: www.kingarchitectureanddesign.co.uk E: admin@kingarchitectureanddesign.co.uk T: 079 5574 2966

Key

| -                                           | -         | -     |                                |
|---------------------------------------------|-----------|-------|--------------------------------|
| Rev                                         | Date      | Desci | iption                         |
| Project Ad                                  | ddress    |       | Client                         |
| Flat 7,                                     | -4- M/415 |       | Gordon Slade                   |
| 23 Highgate West Hill,<br>London,<br>N6 6NP |           |       | Local Authority Camden Council |
| Project St                                  | atus      |       | Drawing Description            |
| Planning                                    |           |       | Proposed Plan                  |
| Project No                                  | ).        |       | Drawing No.                    |
| 015                                         |           |       | P - 102                        |
| Date                                        |           |       | Revision                       |
| 05/08/20                                    |           |       | =                              |