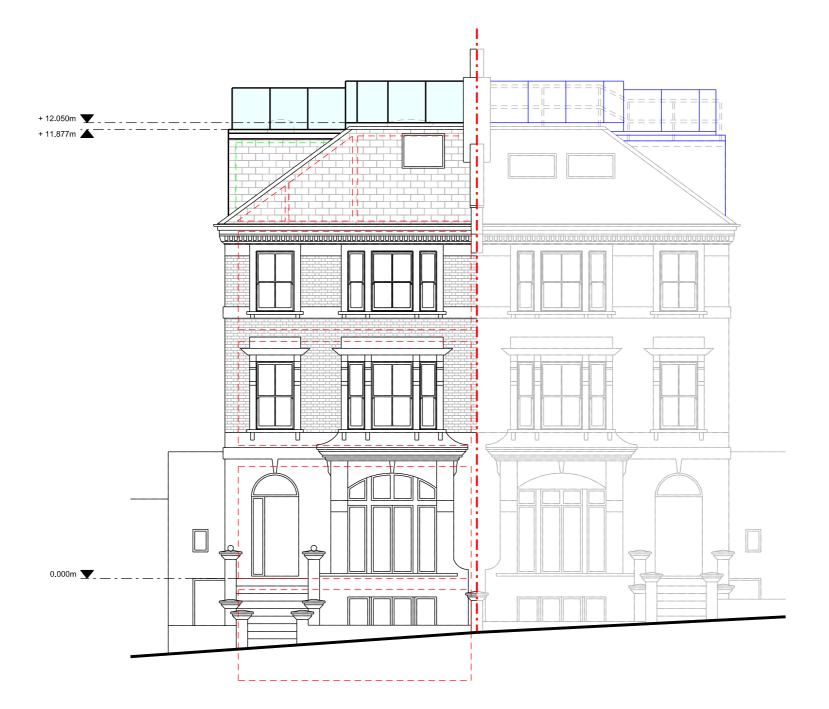

Rear Elevation

17 Elia Street

London

N1 8DE

W: www.kingarchitectureanddesign.co.uk E: admin@kingarchitectureanddesign.co.uk T: 079 5574 2966

Key

Proposed Materials

#### Wa∎s

- Glass balustrades

# Roof

- GRP (fibreglass) flat roof

- Flat walk on rooflights
- Flat openable hatch access rooflight
- Angled aluminium framed dormer window

### Doors

- Aluminium framed glazed doors

#### Guttering, Downpipes & Fascias

- Black painted timber fascias, black uPVC guttering and downpipes

| Rev                                                    | Date    | Description                     |
|--------------------------------------------------------|---------|---------------------------------|
| Project                                                | Address | Client                          |
| Flat 7,<br>23 Highgate West Hill,<br>London,<br>N6 6NP |         | Gordon Slade                    |
|                                                        |         | Local Authority  Camden Council |
| Project                                                | Status  | Drawing Description             |
| Plannin                                                | g       | Proposed Elevation              |
| Project<br>015                                         | No.     | Drawing No.<br>P - 202          |
| Date                                                   |         | Revision                        |