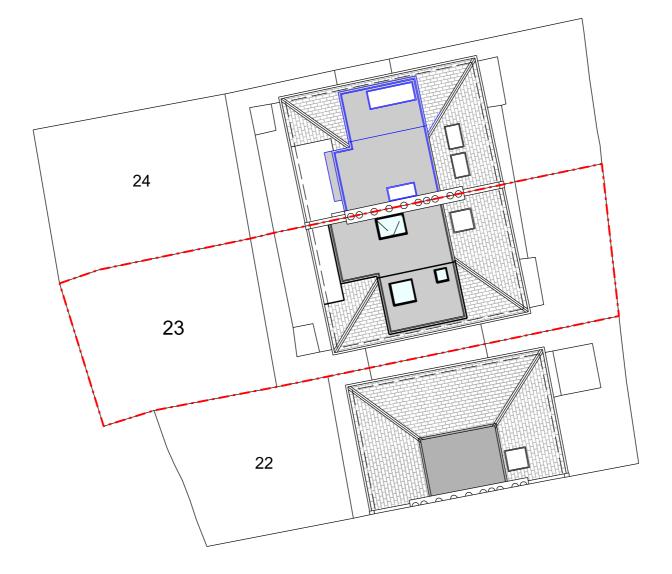

Site Plan

17 Elia Street

London

N1 8DE

W: www.kingarchitectureanddesign.co.uk
E: admin@kingarchitectureanddesign.co.uk

T: 079 5574 2966

| -                                                      | =    | -      |                                               |
|--------------------------------------------------------|------|--------|-----------------------------------------------|
| Rev                                                    | Date | Descri | iption                                        |
| Project Address                                        |      |        | Client                                        |
| Flat 7,<br>23 Highgate West Hill,<br>London,<br>N6 6NP |      |        | Gordon Slade  Local Authority  Camden Council |
|                                                        |      |        |                                               |
| Project Status                                         |      |        | Drawing Description                           |
| Design                                                 |      |        | Proposed Site Plan                            |
| Project No                                             | ).   |        | Drawing No.                                   |
| 015                                                    |      |        | P - 104                                       |
| Date<br>05/08/20                                       |      |        | Revision -                                    |