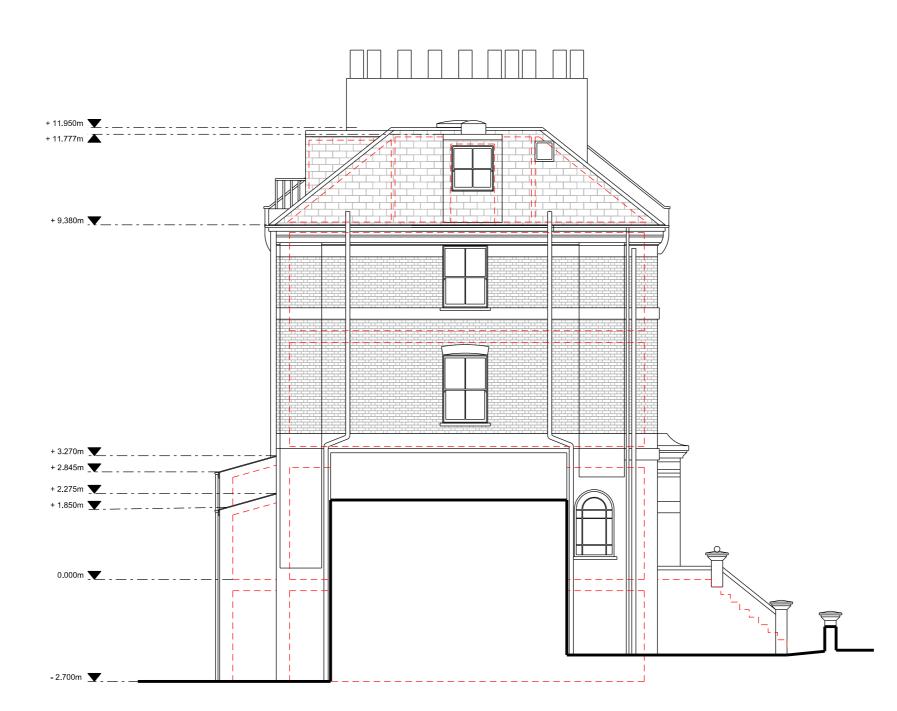

Side Elevation

17 Elia Street London N1 8DE

W: www.kingarchitectureanddesign.co.uk E: admin@kingarchitectureanddesign.co.uk T: 079 5574 2966

Existing Materials

Wals

London stock brick
Cream render

Roof - Slate tiles

- Asphalt flat roof

Windows

- White painted timber sash

- White painted timber

- Grey painted Velux rooflight
- Bubble top flat rooflights

Doors - N/A

Guttering, Downpipes & Fascias

- Black uPVC guttering, downpipes and soil vent pipes

05/08/20

Description

Client Gordon Slade

Local Authority Camden Council

Drawing Description Existing Elevation

Drawing No. MS - 203

Do not scale from this drawing.

Contractors are to check all dimensions on site prior to any contruction work beginning.

Drawing Description Existing Section

Drawing No. MS - 301