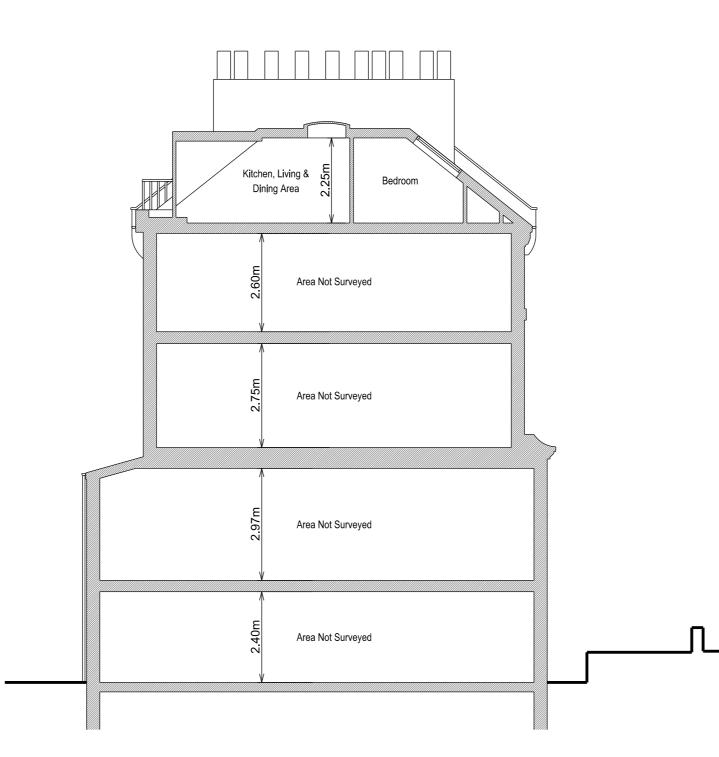

Description

Client Gordon Slade

Local Authority Camden Council

Drawing Description Existing Elevation

Drawing No. MS - 203

Do not scale from this drawing.

Contractors are to check all dimensions on site prior to any contruction work beginning.

This drawing, and all others associated with it, remain the property of King Architecture & Design and are not to be reproduced or amended without the written consent of King Architecture & Design.

Unauthorised use for any purpose is prohibited.

All work undertaken in collaboration with this drawing is to be undertaken to conform to current building regulations and all current building legislation, if divergencies from statuatory requirements are shown on the drawings then these should be reported to King Architecture & Design immediately.









17 Elia Street London N1 8DE

W: www.kingarchitectureanddesign.co.uk E: admin@kingarchitectureanddesign.co.uk T: 079 5574 2966

-

Rev Date

Description

Project Address

Flat 7, 23 Highgate West Hill, London, N6 6NP

Project Status

Planning

Project No. 015

Date

05/08/20

Client

Gordon Slade

Local Authority Camden Council

Drawing Description Existing Section

Drawing No. MS - 301