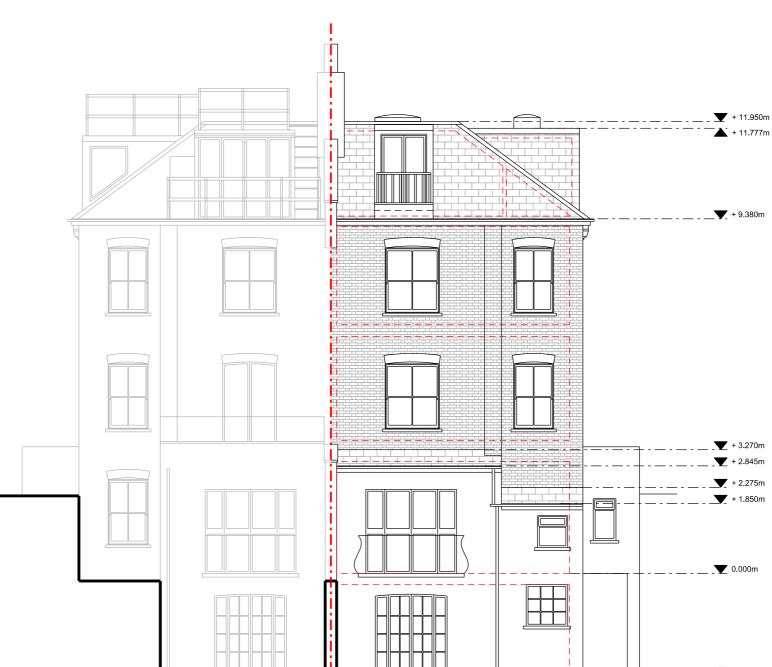

**Rear Elevation** 

|   | King Architecture & Design                                                                             |
|---|--------------------------------------------------------------------------------------------------------|
| L | 17 Elia Street<br>London<br>N1 8DE                                                                     |
| E | N: www.kingarchitectureanddesign.co.uk<br>E: admin@kingarchitectureanddesign.co.uk<br>I: 079 5574 2966 |
|   |                                                                                                        |

Existing Materials

### Wals

- London stock brick - Cream render

# Roof

- Slate tiles
- Asphalt flat roof

### Windows

- White painted timber sash
- White painted timber
- Bubble top flat rooflights

#### Doors

- Glazed white painted timber
- Grey painted timber
- Glazed white uPVC

# Guttering, Downpipes & Fascias

- Black painted timber fascias, black uPVC guttering and downpipes

\_\_\_\_**\_** \_ \_ 2.700m

--

Rev Date

Description

Client

Camden Council

Drawing Description Existing Elevation

Drawing No. MS - 202

Revision -

Gordon Slade

Local Authority

-

Project Address

Flat 7, 23 Highgate West Hill, London, N6 6NP