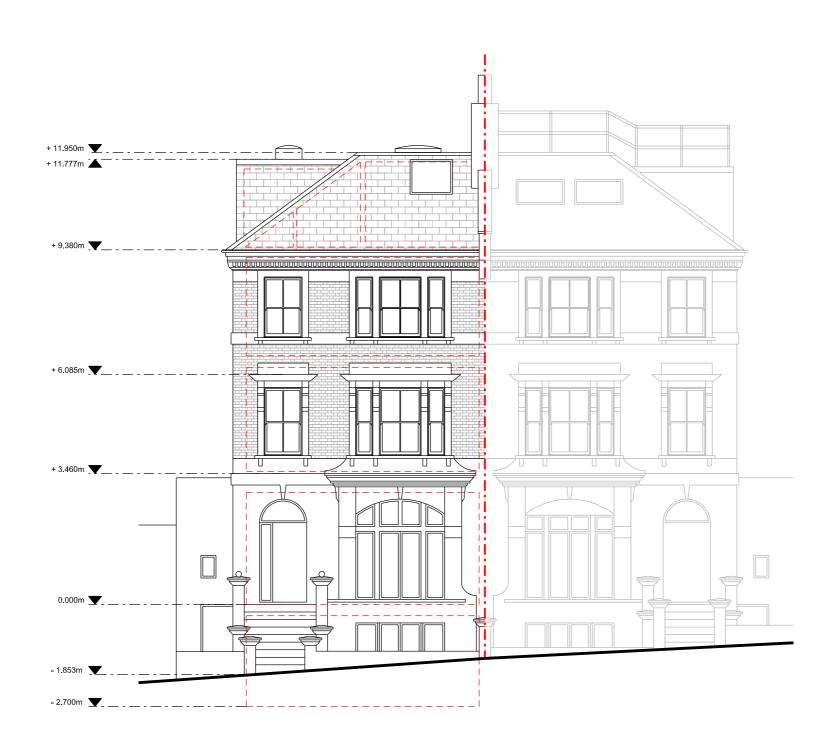

Front Elevation

17 Elia Street London N1 8DE

W: www.kingarchitectureanddesign.co.uk E: admin@kingarchitectureanddesign.co.uk T: 079 5574 2966

Existing Materials

Wals

London stock brick
Cream render

Roof

Slate tiles
Asphalt flat roof

Windows

- White painted timber sash
- White painted timber
- Grey painted Velux rooflight
- Bubble top flat rooflights

Doors

- Glazed white painted timber
- Grey painted timber

Guttering, Downpipes & Fascias

- Black uPVC guttering

-

-

Rev Date

Description

Project Address

-

Flat 7, 23 Highgate West Hill, London, N6 6NP

Project Status

Planning

Project No. 015

Date

05/08/20

Client Gordon Slade

Local Authority Camden Council

Drawing Description Existing Elevation

Drawing No. MS - 201

Do not scale from this drawing.

Contractors are to check all dimensions on site prior to any contruction work beginning.

This drawing, and all others associated with it, remain the property of King Architecture & Design and are not to be reproduced or amended without the written consent of King Architecture & Design.