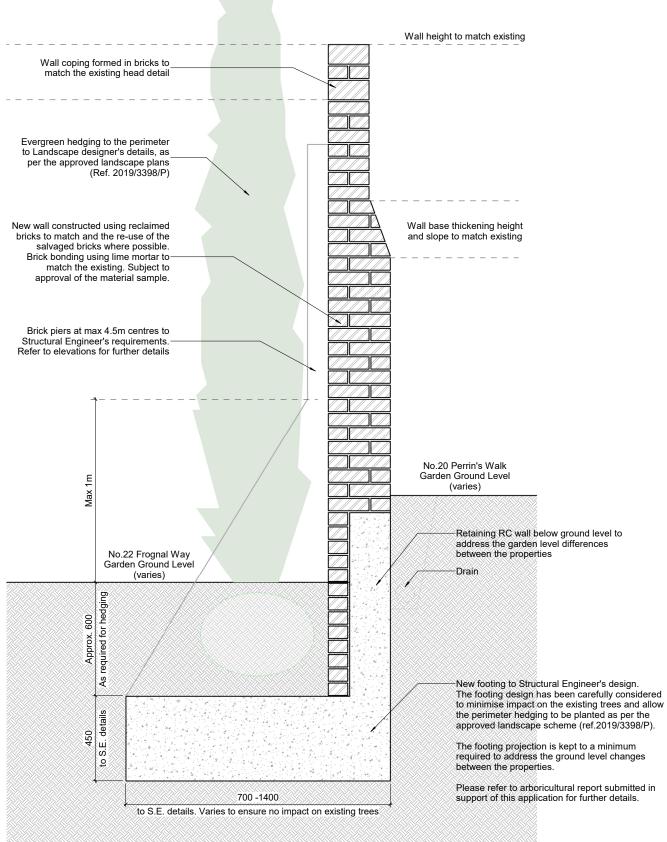

Proposed Elevation and Section Detail  $(\mathbf{1})$ 

## eneral notes

Lenter notes: This drawing is copyright of KSR architects. This drawing must be read in conjunction with the Designer's Risk Assessment, specification and all other relevant documentation and drawings. KSR architects accept no liability for any expense, loss or damage of whatsoever nature and however arising from any variation made to this drawing or in the execution of the work to which it relates which has not been referred to them and their phonor obtained in the drawing or the digital data, only figured dimensions are to be used. For Planning refer to inper scale.

linear scale. Check all dimensions on site prior to carrying out any works – advise any discrepancy

Notes/Legends