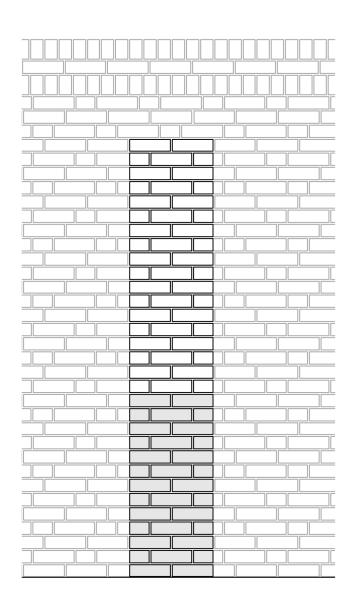

Proposed Elevation and Section Detail  $(\mathbf{1})$ 

## eneral notes

Lenter notes: This drawing is copyright of KSR architects. This drawing must be read in conjunction with the Designer's Risk Assessment, specification and all other relevant documentation and drawings. KSR architects accept no liability for any expense, loss or damage of whatsoever nature and however arising from any variation made to this drawing or in the execution of the work to which it relates which has not been referred to them and their phonor obtained in the drawing or the digital data, only figured dimensions are to be used. For Planning refer to inper scale.

linear scale. Check all dimensions on site prior to carrying out any works – advise any discrepancy

Notes/Legends