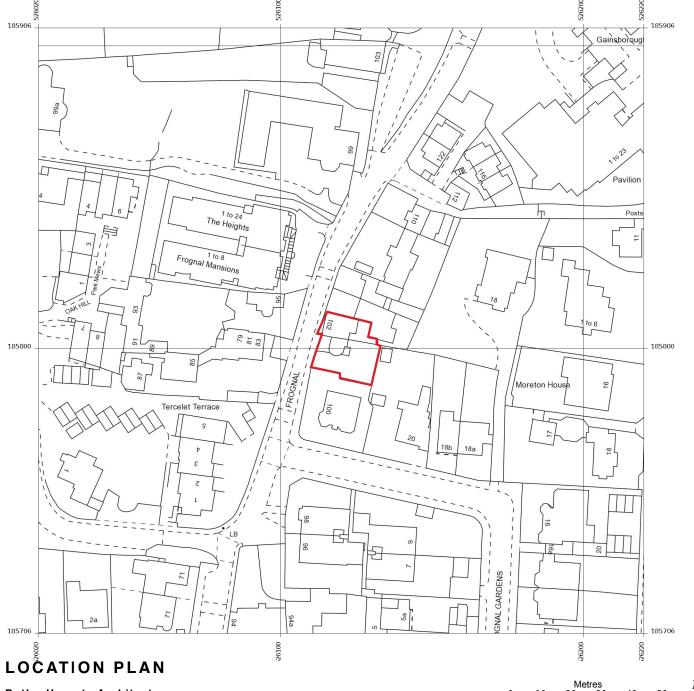

**Butler Hegarty Architects** 

Unit 3.3 Islington Studios, 159-163 Marlborough Road, London N19 4NF tel: 020 7263 8933 email: mail@butlerhegartyarchitects.co.uk

Produced 11 May 2020 from the Ordnance Survey MasterMap (Topography) Database and incorporating surveyed revision available at this date.

The representation of a road, track or path is no evidence of a right of way. The representation of features as lines is no evidence of a property boundary.

Supplied by: Stanfords 11 May 2020 Licence: © Crown Copyright and database rights 2020 OS100035409 Order Licence Reference: Ol1396018 Centre coordinates: 526120 185806

## Key

Application Site

## 102 Frognal

Title: Location Plan

Drawing No. 0321320/Su00 Scale 1:1250 @A4