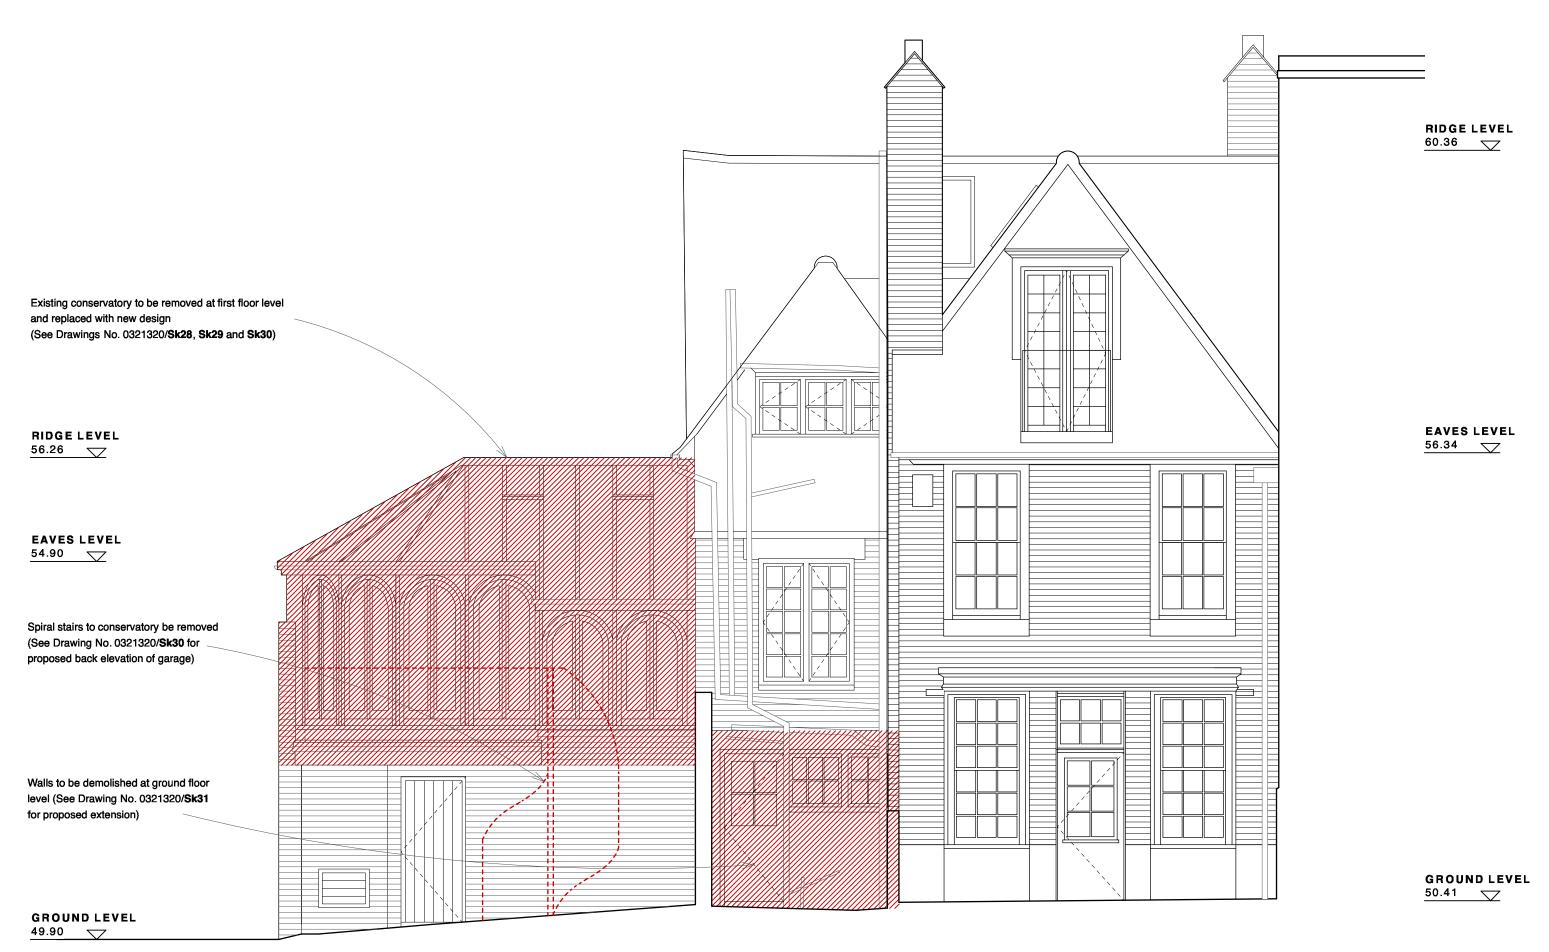

## BACK ELEVATION OF PROPOSED DEMOLITIONS

Butler Hegarty Architects
Unit 3.3, Islington Studios, 159-163 Marlborough Road, London, N19 4NF tel: 020 72638933 email: mail@butlerhegarty.architects.co.uk

1:50 Proposed Demolitions

**102 Frognal**Title: Back Elevation of Proposed Demolitions Drawing No: 0321320/**Sk45** Scale 1:50 @A3

Butler Hegarty Architects
Unit 3.3, Islington Studios, 159-163 Marlborough Road, London, N19 4NF tel: 020 72638933 email: mail@butlerhegarty.architects.co.uk