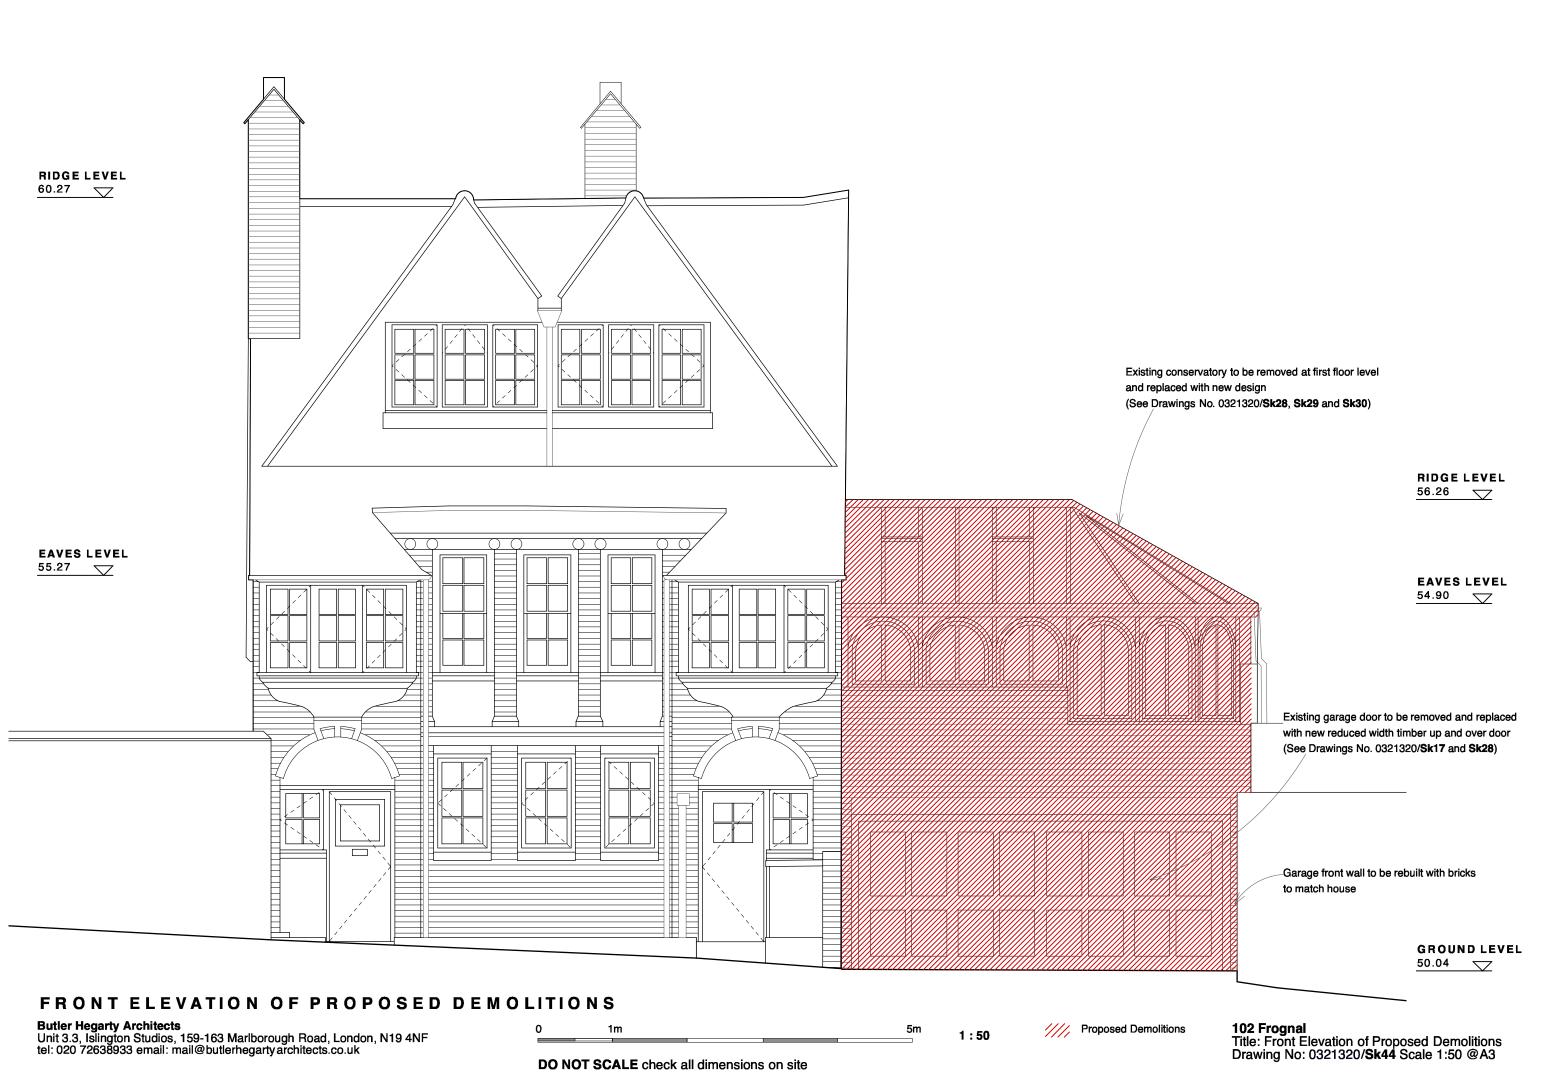

| PROPOS | SED DEMOLITION DRAWINGS              |    |      |
|--------|--------------------------------------|----|------|
| Sk40   | Proposed Demolitions Ground Floor    | A3 | 1:50 |
| Sk41   | Proposed Demolitions First Floor     | A3 | 1:50 |
| Sk43   | Proposed Demolitions Roof Plan       | A3 | 1:50 |
| Sk44   | Proposed Demolitions Front Elevation | A3 | 1:50 |
| Sk45   | Proposed Demolitions Back Elevation  | A3 | 1:50 |
| Sk46   | Proposed Demolitions Side Elevation  | А3 | 1:50 |