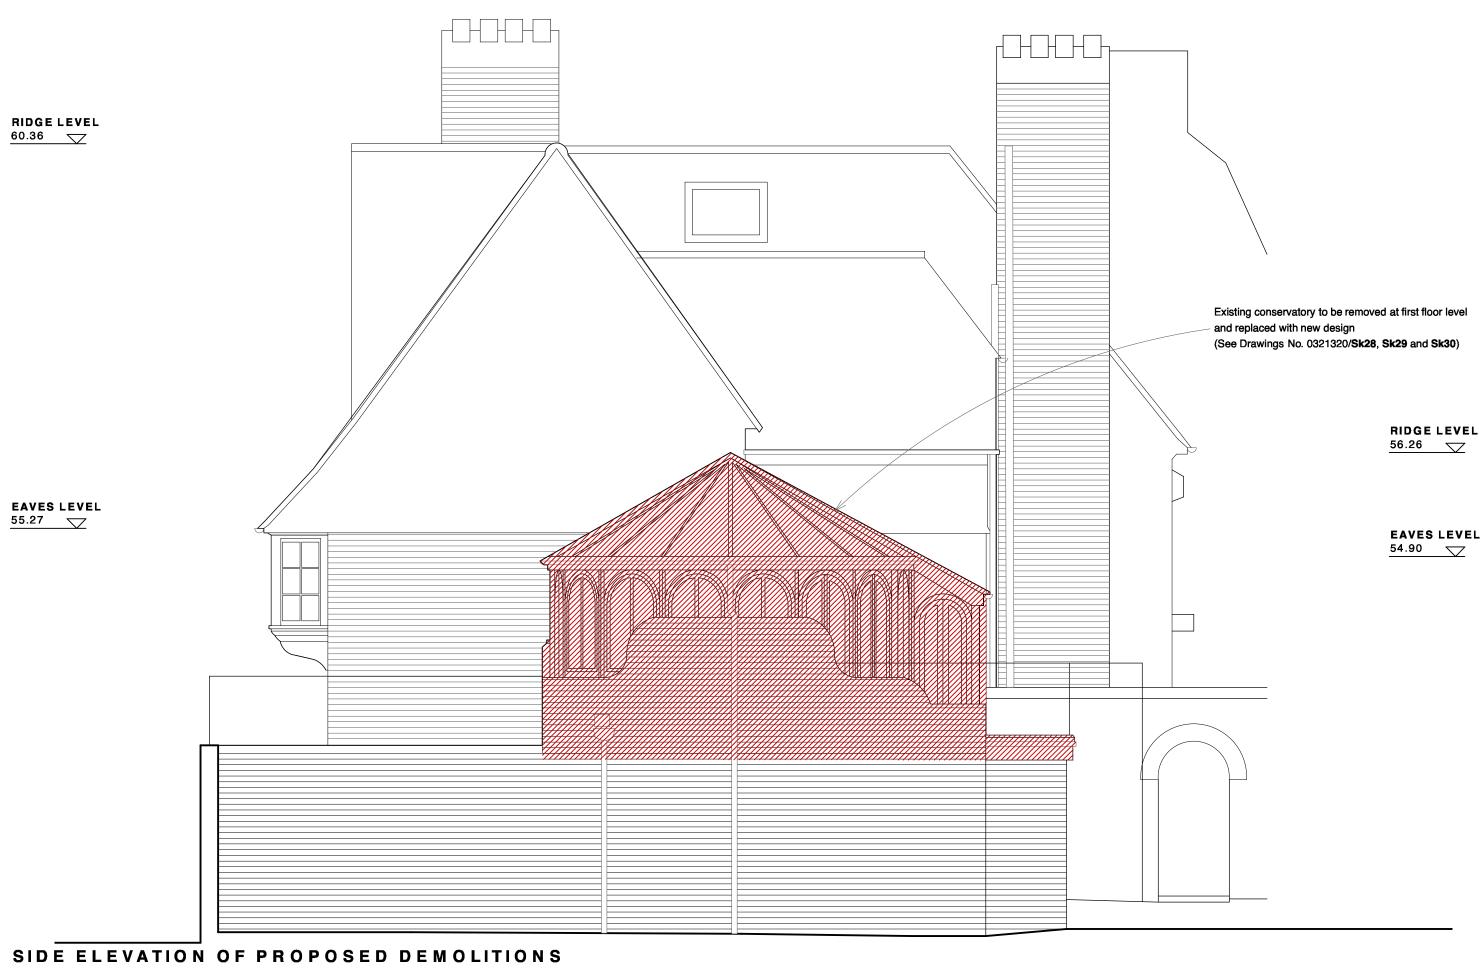

DO NOT SCALE check all dimensions on site

//// Proposed Demolitions

1:50

**102 Frognal**Title: Side Elevation of Proposed Demolitions Drawing No: 0321320/**Sk46** Scale 1:50 @A3