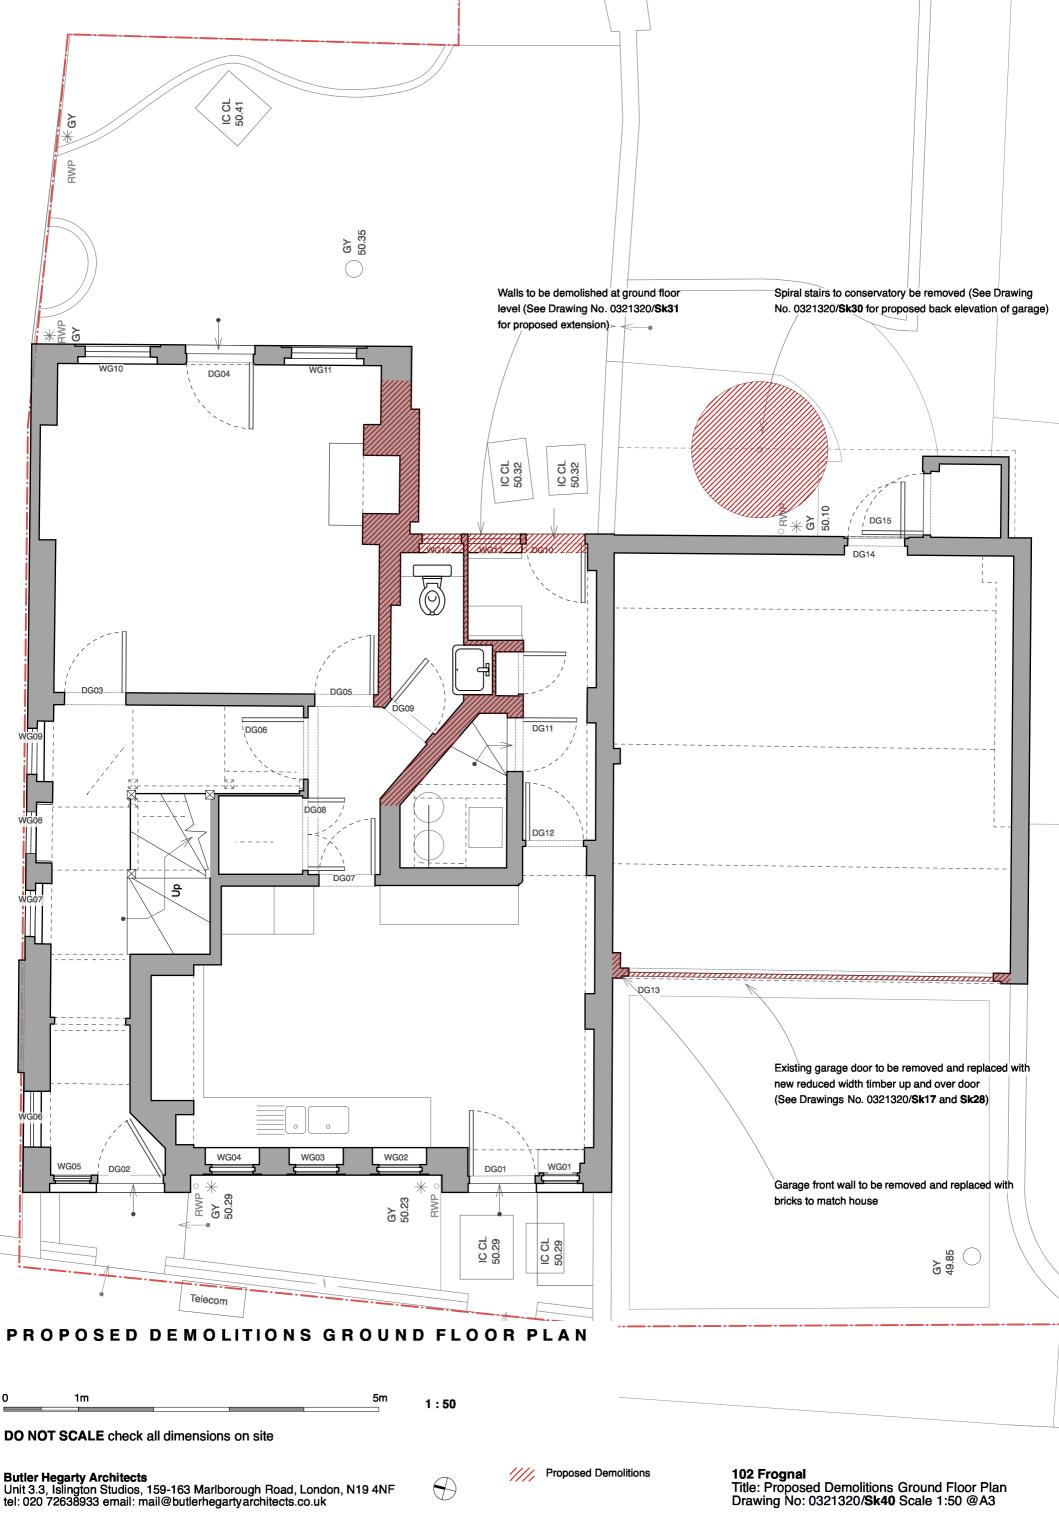

| PROPOS | SED DEMOLITION DRAWINGS              |    |      |
|--------|--------------------------------------|----|------|
| Sk40   | Proposed Demolitions Ground Floor    | A3 | 1:50 |
| Sk41   | Proposed Demolitions First Floor     | A3 | 1:50 |
| Sk43   | Proposed Demolitions Roof Plan       | A3 | 1:50 |
| Sk44   | Proposed Demolitions Front Elevation | A3 | 1:50 |
| Sk45   | Proposed Demolitions Back Elevation  | A3 | 1:50 |
| Sk46   | Proposed Demolitions Side Elevation  | А3 | 1:50 |