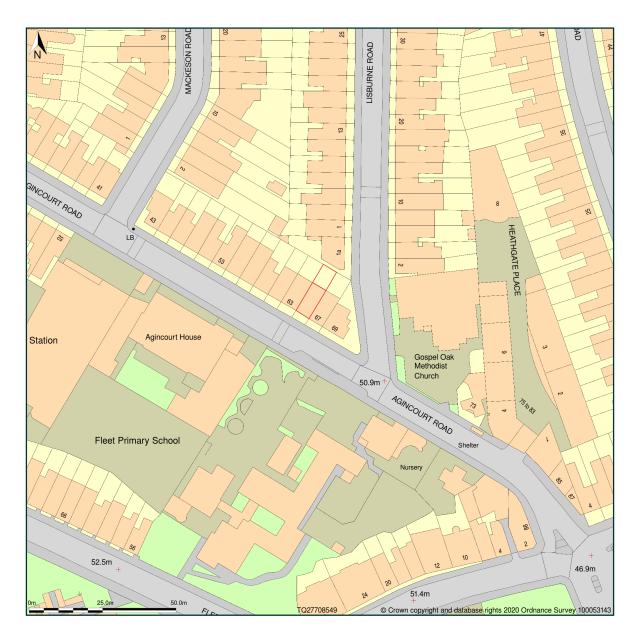

## 65, Agincourt Road, London, Camden, NW3 2PA

Site Plan shows area bounded by: 527603.13, 185396.09 527803.13, 185596.09 (at a scale of 1:1250), OSGridRef: TQ27708549. The representation of a road, track or path is no evidence of a right of way. The representation of features as lines is no evidence of a property boundary.