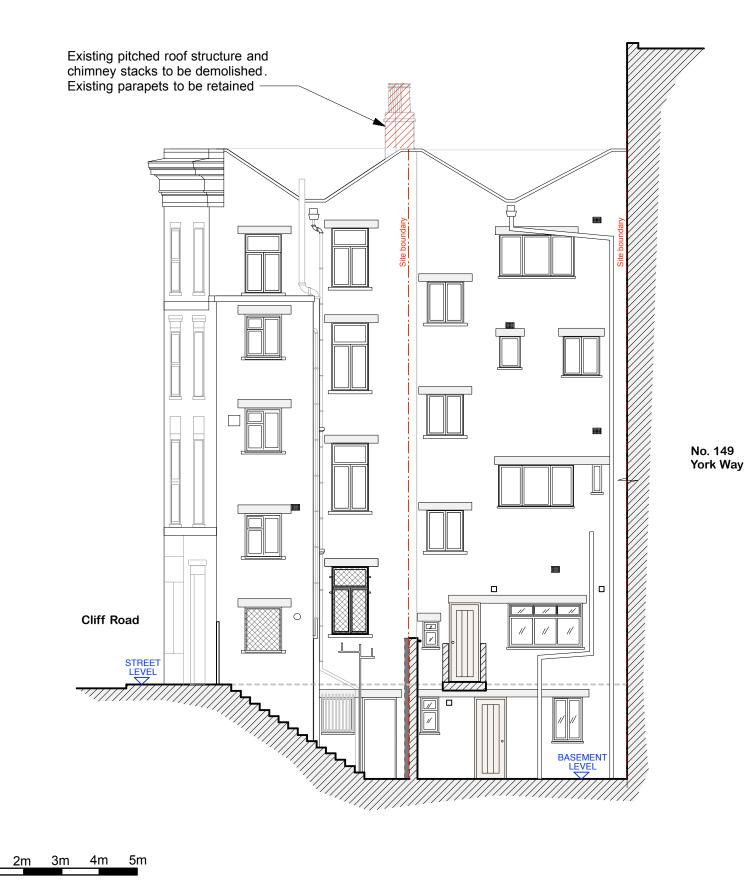

| Revision: | 305-012          | PURPOSE OF ISSUE | Existing Rear Elevation |
|-----------|------------------|------------------|-------------------------|
|           |                  | Preliminary      |                         |
|           | Rev: A           | Planning 🎽 🎽     |                         |
|           | Date: 05.02.2020 | Tender 🛛         | 151-153 York Way        |
|           | Scale:1:100 @ A3 | Construction     | London, N7 9LG          |