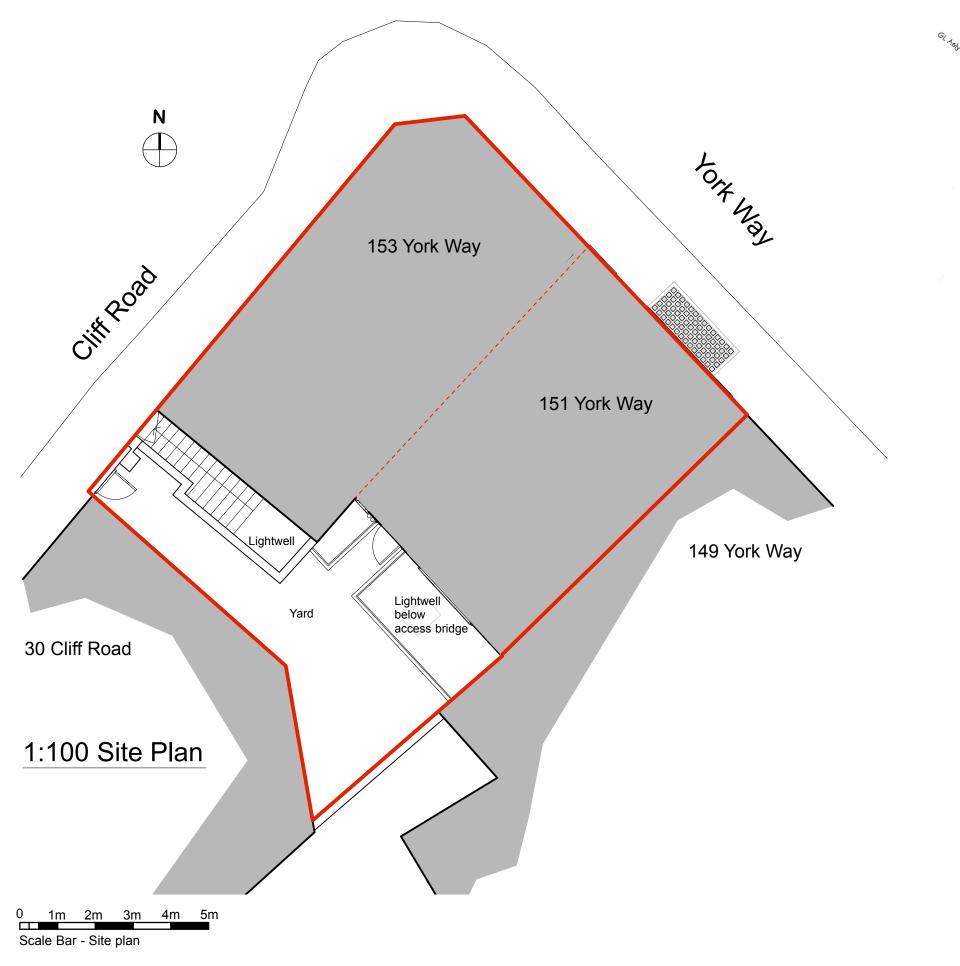

Drawn by:

RE

305-001 Scale:1:1250 & 1:100 @ A3

Preliminary Date: 10.02.2020 Planning Tender ☐ 151-153 York Way Construction ☐ London, N7 9LG

PURPOSE OF ISSUE | Site Location Plan & X Block Plan