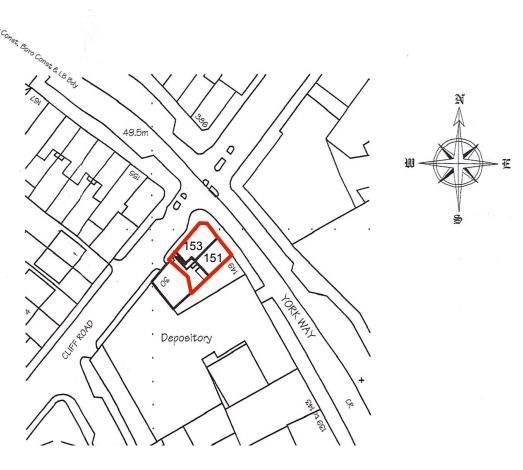

1:1250 Location Plan

These particulars do not constitute, nor constitute any part of, an offer or a contract. All statements contained in these particulars as to this property are made without the responsibility on the part of Norton Ellis Architects Ltd. or the Vendors or Lessors. None of the statements contained in these particulars as to this property are to be relied on as statements or representations of fact. All measurements are approximate and no responsibility is taken for any error, omission, or mis-statement and any intending purchaser or tenants must satisfy themselves by inspection or otherwise as to the correctness of each of the statements contained in these particulars/ plans.

Drawn by:

RE

305-001 Scale:1:1250 & 1:100 @ A3

Preliminary Date: 10.02.2020 Planning Tender ☐ 151-153 York Way Construction ☐ London, N7 9LG

PURPOSE OF ISSUE | Site Location Plan & X Block Plan