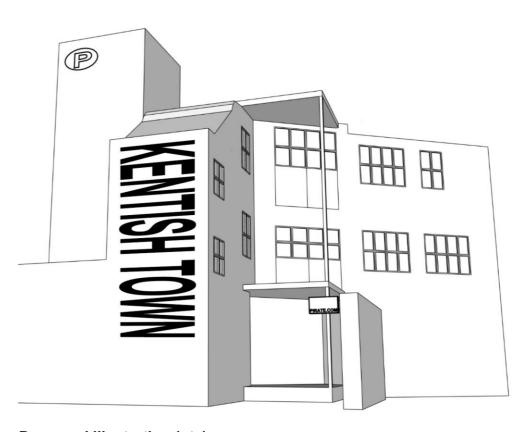

## **SIGN 3 - INDIVIDUAL LETTERS**

3mm aluminium letters
with 5mm c/sunk fixing
holes.
Letters finished matt black.
Screw fixed direct to wall

Section detail
(scale 1:5 @ A3)

(scale 1:25 @ A3)

Proposed illustration (nts)

**PIRATE.COM** 

Site AddressPage NumberJob NumberRevisionKentish Town,<br/>London7-799893Rev ADrawn by<br/>M SussexDate<br/>28/07/2020

**Proposed text** 

Signscope

T: +44 (0) 1843 850800 - F: +44 (0) 1843 853537 Email: sales@signscope.com