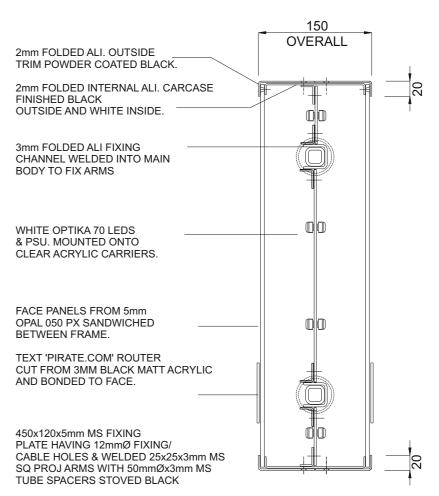

## **SIGN 1 - ILLUMINATED LOGO**

Proposed signage (scale 1:10)

Section detail (scale 1:2)

A full survey needs to be carried out before manufacture of signs

**PIRATE.COM** 

Site Address

Kentish Town,
London

Page Number