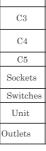

#### External Lighting

LED Deck Lights

Wall Mounted External Lights

| Circuit Schedule |        |                                                             |  |
|------------------|--------|-------------------------------------------------------------|--|
| 1x               | P N    | Pendant Light                                               |  |
| 6x               | B⊗=    | Wall Mounted Light                                          |  |
| 15x 2x           | ©A C⊠= | Floor Recessed lights (IP rated)<br>and External Floor Lamp |  |
| 1x               | ⊗P     | Pendant Light                                               |  |
| 4x               | B⊗=    | Wall mounted Light                                          |  |
| 3x               |        | Double switched socket outlet<br>with protective contact    |  |
| 5x               | 88     | Light Switches                                              |  |
| 1x               |        | Distribution board or consumer<br>unit                      |  |
| 2x               |        | TV Data Outlet & Data Outlet                                |  |