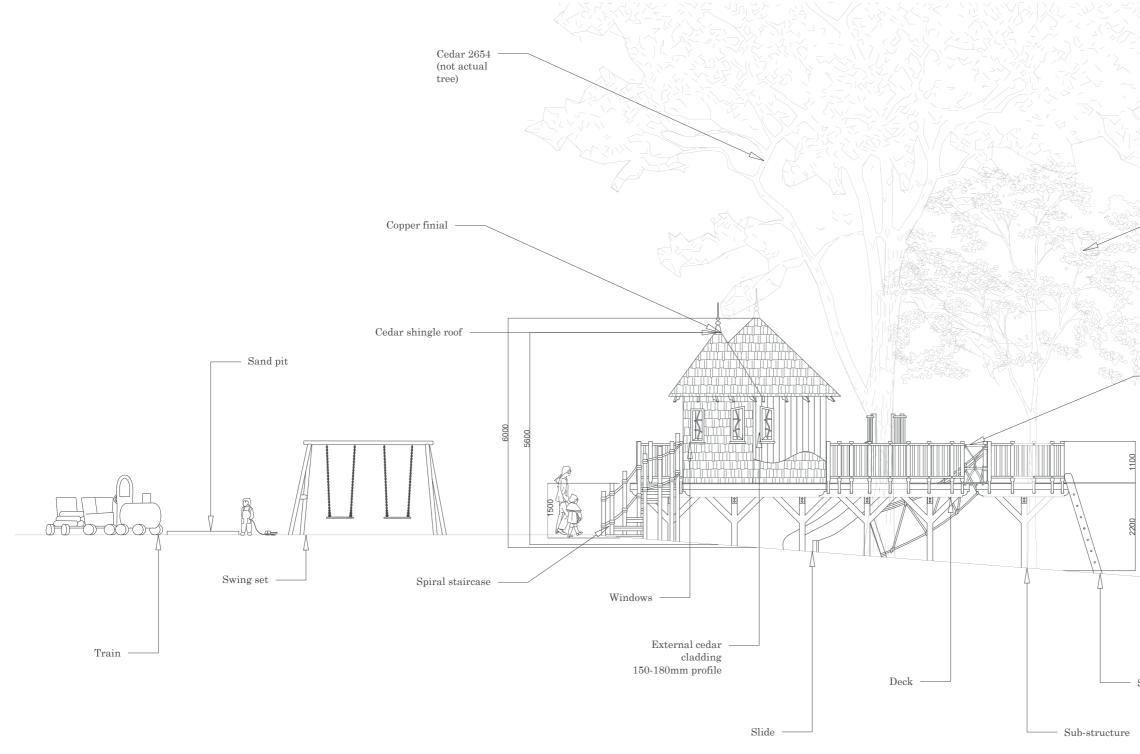

# 4.3 North Elevation

NOTES: All dimensions are in millimeters.

Scramble net

Rope bridge

Birch 2663