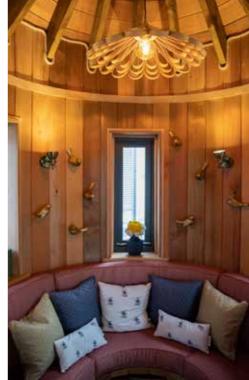

#### LIGHTING

The externl lighting design includes some low lumin LED deck lights and two low lumen external down lights (one on each side of the door). The deck lights are recessed and provide safety lighting up the stairs and around the edges of the platform.

The internal lighting scheme is intended to be low impat. Two pendant lights and 10 no. wall mounted spot lights will be mounted above window height and angled to shine upwards, picking out the rafters and providing subtle reflected light into the interior of the playhouse.

Image showing similar internal lighting scheme

C1 C2

\$