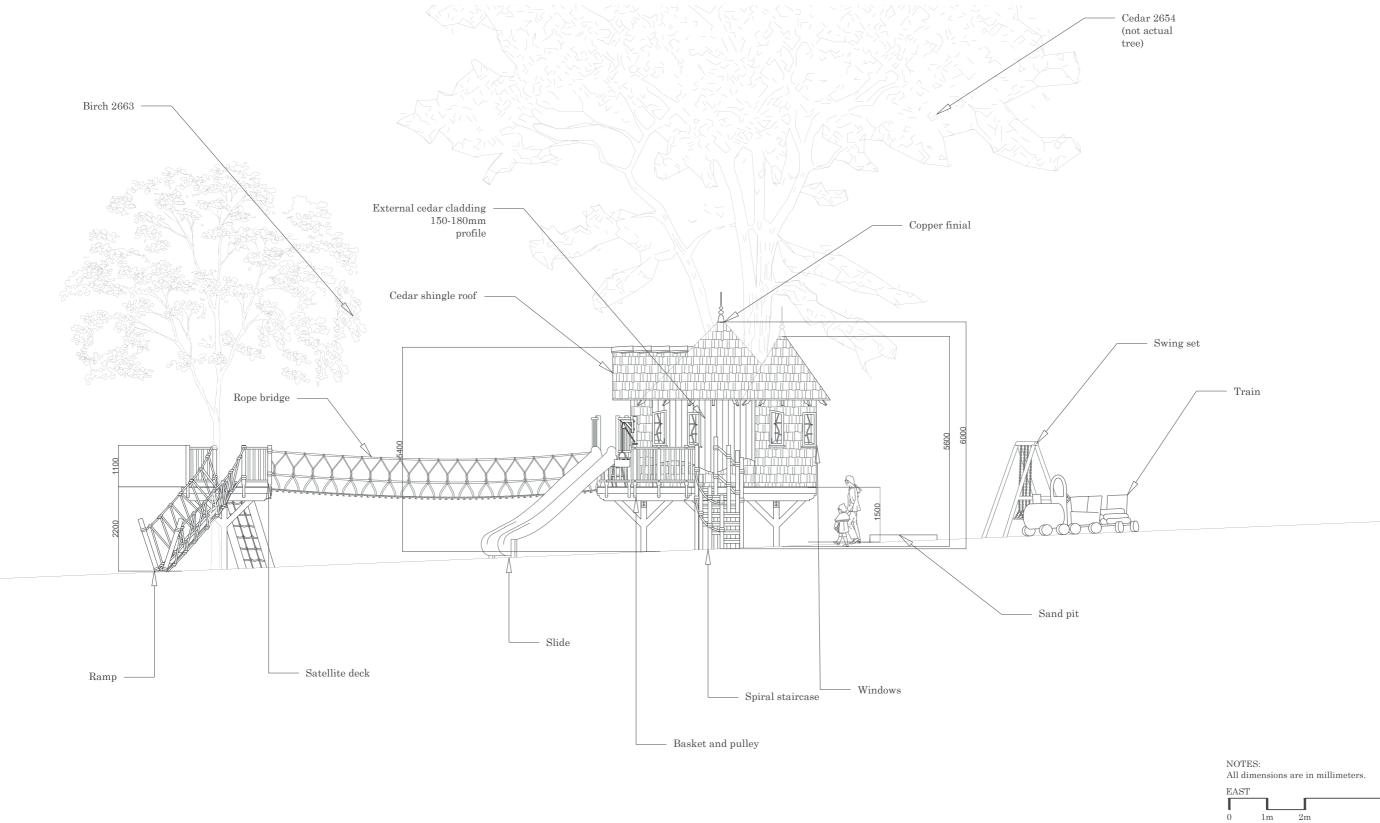

15x 2x           | ©A C⊠= | Floor Recessed lights (IP rated)<br>and External Floor Lamp |  |
| 1x               | ⊗P     | Pendant Light                                               |  |
| 4x               | B⊗=    | Wall mounted Light                                          |  |
| 3x               |        | Double switched socket outlet<br>with protective contact    |  |
| 5x               | 88     | Light Switches                                              |  |
| 1x               |        | Distribution board or consumer<br>unit                      |  |
| 2x               |        | TV Data Outlet & Data Outlet                                |  |



# 4.3 North Elevation





NOTES: All dimensions are in millimeters.

Scramble net

Rope bridge

Birch 2663

### 4.4 East Elevation







## 4.5 South Elevation







### 4.6 West Elevation



**B**<sup>°</sup> Creating Memories & Inspiring Dreams

NOTES: All dimensions are in millimeters.



### 5.1 About Blue Forest

Blue Forest is an award winning company. We have taken a pioneering approach in the design and construction of sustainable and environmentally friendly buildings and have developed a reputation as the world's leading luxury playhouse builder.

The Blue Forest team, which includes directors Andy Payne, Simon Payne and Ben Lutyens (shown below), are passionate about the well-being of the environment and are keen to promote sustainable principles and ethics throughout the design and construction process. The majority of the timber used in our buildings is FSC / PEFC certified or sourced from sustainably ma