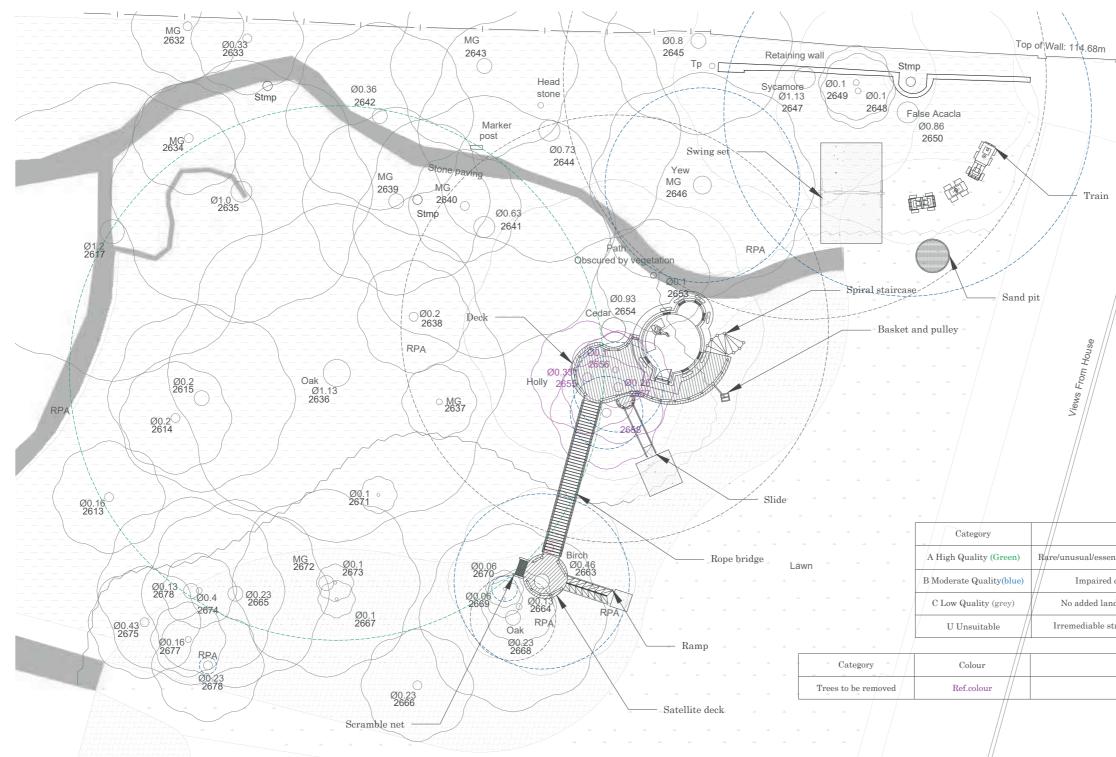

## 4.1 Playhouse Plan

LANDSCAPE KEY:

NEW SEMI IMPROVED ACID GRASSLAND

GED AS PER THE ECOLOGIS

STORED STONE PATH

EXISTING ACID GRASSLAND

| Criteria (1 = landscape, 3 = cultural                                         |
|-------------------------------------------------------------------------------|
| ntial components; screening/softening effects; conservation/cultural value.   |
| condition;form distinct landscape features;conservation/cultural benefits.    |
| ndscape value; low screening benefit; limited conservation/cultural benefits. |
| tructural defect/dead/impacts other trees/unviable when U trees removed.      |
|                                                                               |

Trees

2656, 2655, 2657, 2658