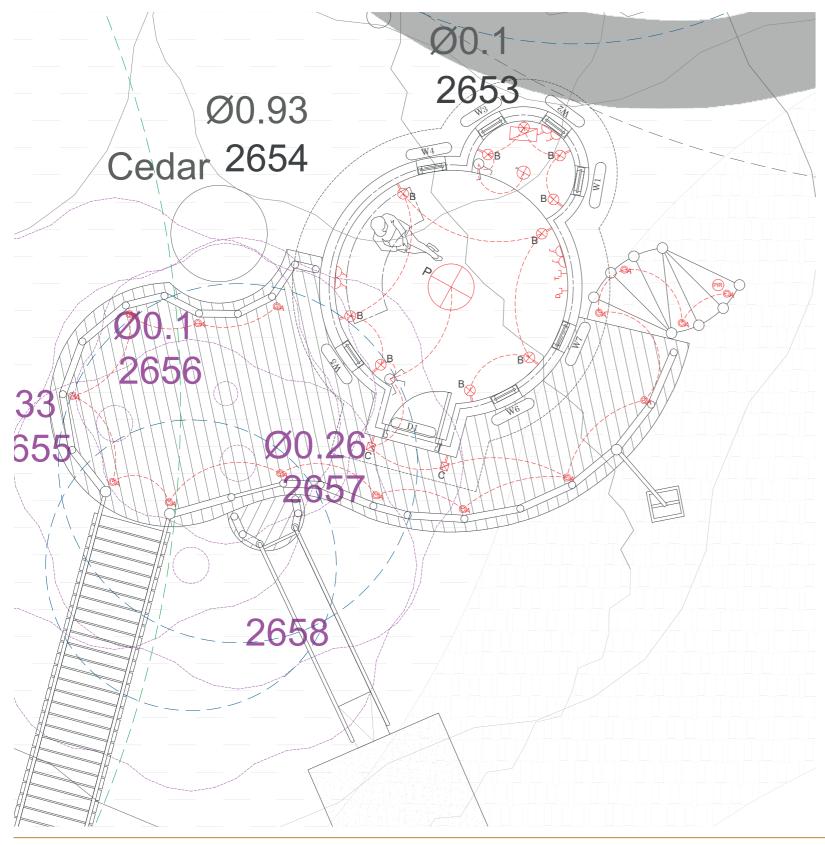

## 4.1 Playhouse Plan



LANDSCAPE KEY:



NEW SEMI IMPROVED ACID GRASSLAND

GED AS PER THE ECOLOGIS



STORED STONE PATH



EXISTING ACID GRASSLAND



| Criteria (1 = landscape, 3 = cultural                                         |
|-------------------------------------------------------------------------------|
| ntial components; screening/softening effects; conservation/cultural value.   |
| condition;form distinct landscape features;conservation/cultural benefits.    |
| ndscape value; low screening benefit; limited conservation/cultural benefits. |
| tructural defect/dead/impacts other trees/unviable when U trees removed.      |
|                                                                               |

Trees

2656, 2655, 2657, 2658



### 4.2 Lighting Plan



#### LIGHTING

The externl lighting design includes some low lumin LED deck lights and two low lumen external down lights (one on each side of the door). The deck lights are recessed and provide safety lighting up the stairs and around the edges of the platform.

The internal lighting scheme is intended to be low impat. Two pendant lights and 10 no. wall mounted spot lights will be mounted above window height and angled to shine upwards, picking out the rafters and providing subtle reflected light into the interior of the playhouse.



Image showing similar internal lighting scheme



C1 C2

\$

#### External Lighting



LED Deck Lights



Wall Mounted External Lights

| Circuit Schedule |        |                                                             |  |
|------------------|-----