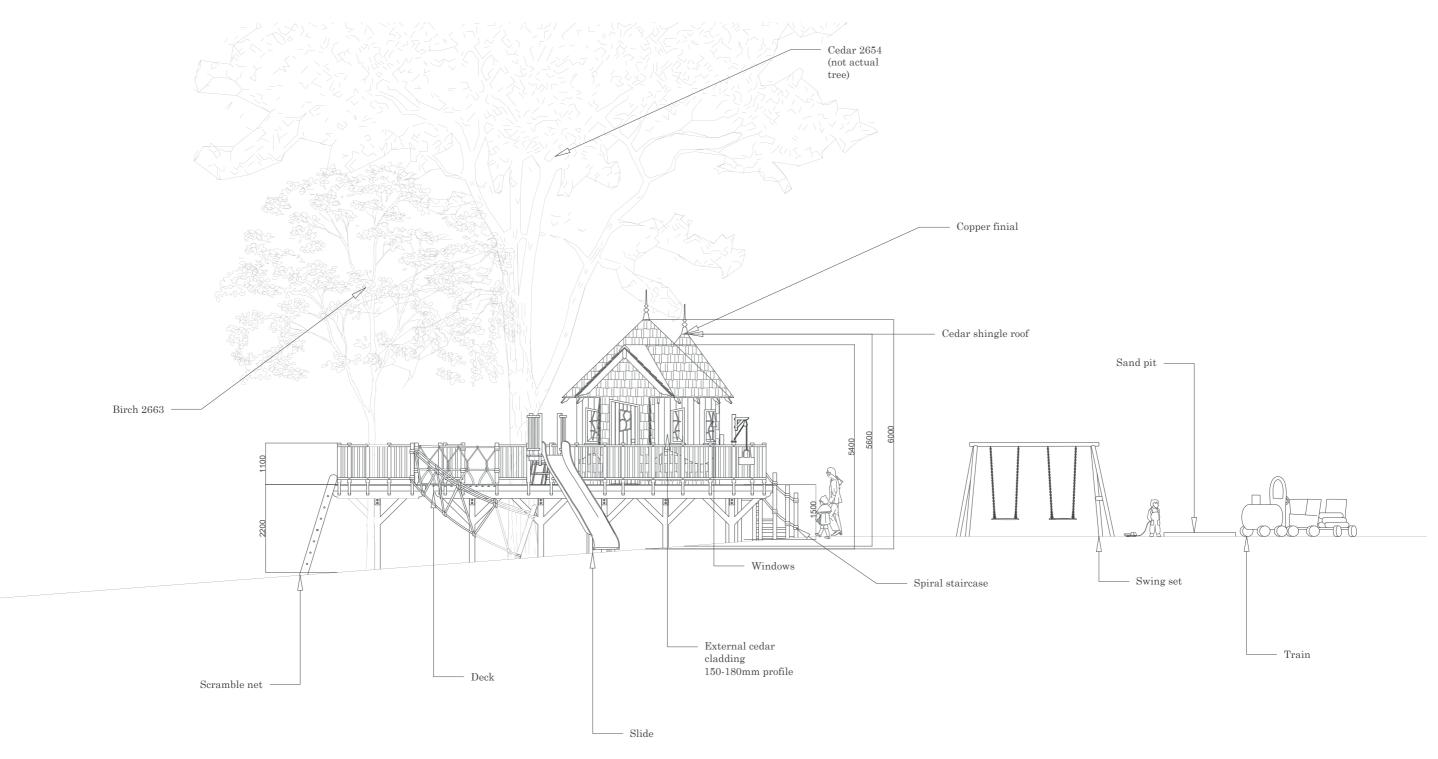

# 4.3 North Elevation

NOTES: All dimensions are in millimeters.

Scramble net

Rope bridge

Birch 2663