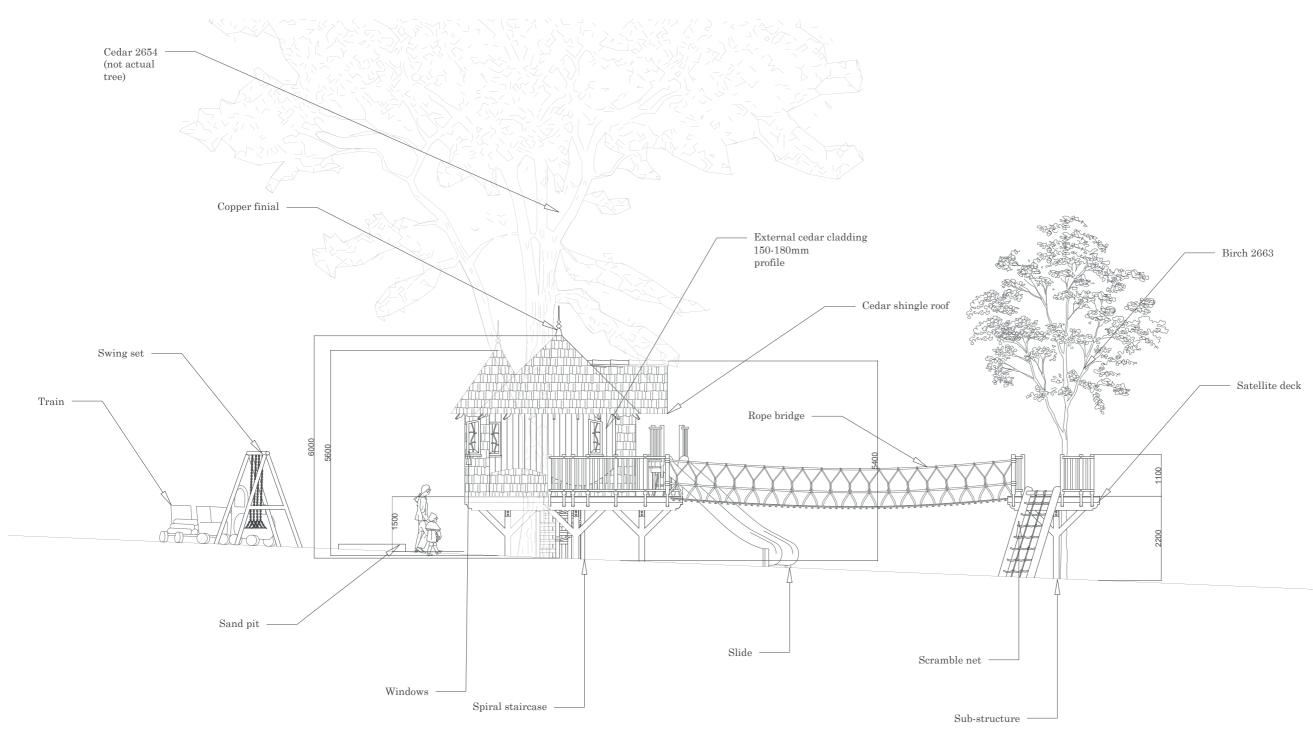

)<br>and External Floor Lamp |  |
| 1x               | ⊗P     | Pendant Light                                               |  |
| 4x               | B⊗=    | Wall mounted Light                                          |  |
| 3x               |        | Double switched socket outlet<br>with protective contact    |  |
| 5x               | 88     | Light Switches                                              |  |
| 1x               |        | Distribution board or consumer<br>unit                      |  |
| 2x               |        | TV Data Outlet & Data Outlet                                |  |



# 4.3 North Elevation





NOTES: All dimensions are in millimeters.

Scramble net

Rope bridge

Birch 2663

### 4.4 East Elevation







## 4.5 South Elevation







### 4.6 West Elevation



**B**<sup>°</sup> Creating Memories & Inspiring Dreams

NOTES: All dimensions are in millimeters.



### 5.1 About Blue Forest

Blue Forest is an award winning company. We have taken a pioneering approach in the design and construction of sustainable and environmentally friendly buildings and have developed a reputation as the world's leading luxury playhouse builder.

The Blue Forest team, which includes directors Andy Payne, Simon Payne and Ben Lutyens (shown below), are passionate about the well-being of the environment and are keen to promote sustainable principles and ethics throughout the design and construction process. The majority of the timber used in our buildings is FSC / PEFC certified or sourced from sustainably managed forests where there is an active strategy of replantin