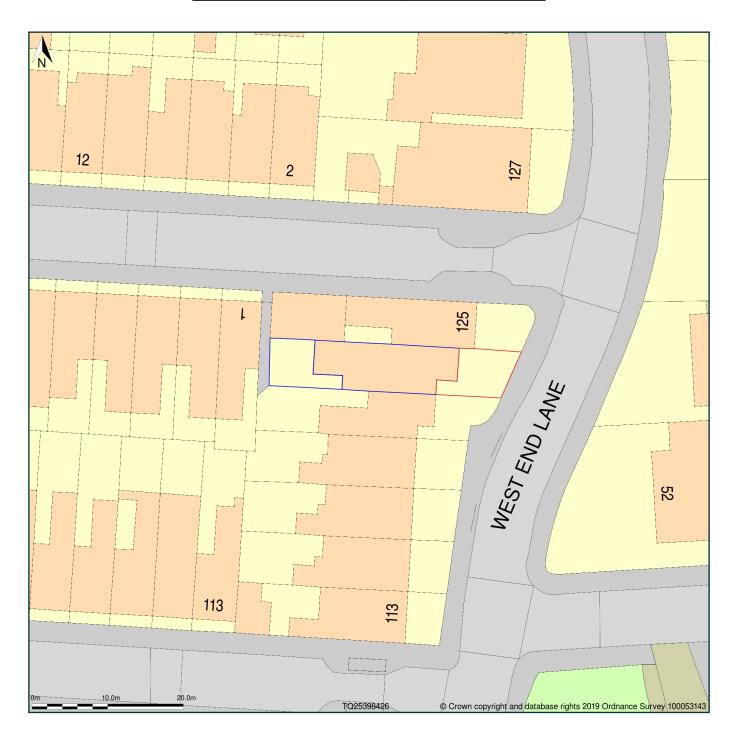

## 123, West End Lane, London, Camden, NW6 2PA

Block Plan shows area bounded by: 525348.99, 184221.03 525438.99, 184311.03 (at a scale of 1:500), OSGridRef: TQ25398426. The representation of a road, track or path is no evidence of a right of way. The representation of features as lines is no evidence of a property boundary.