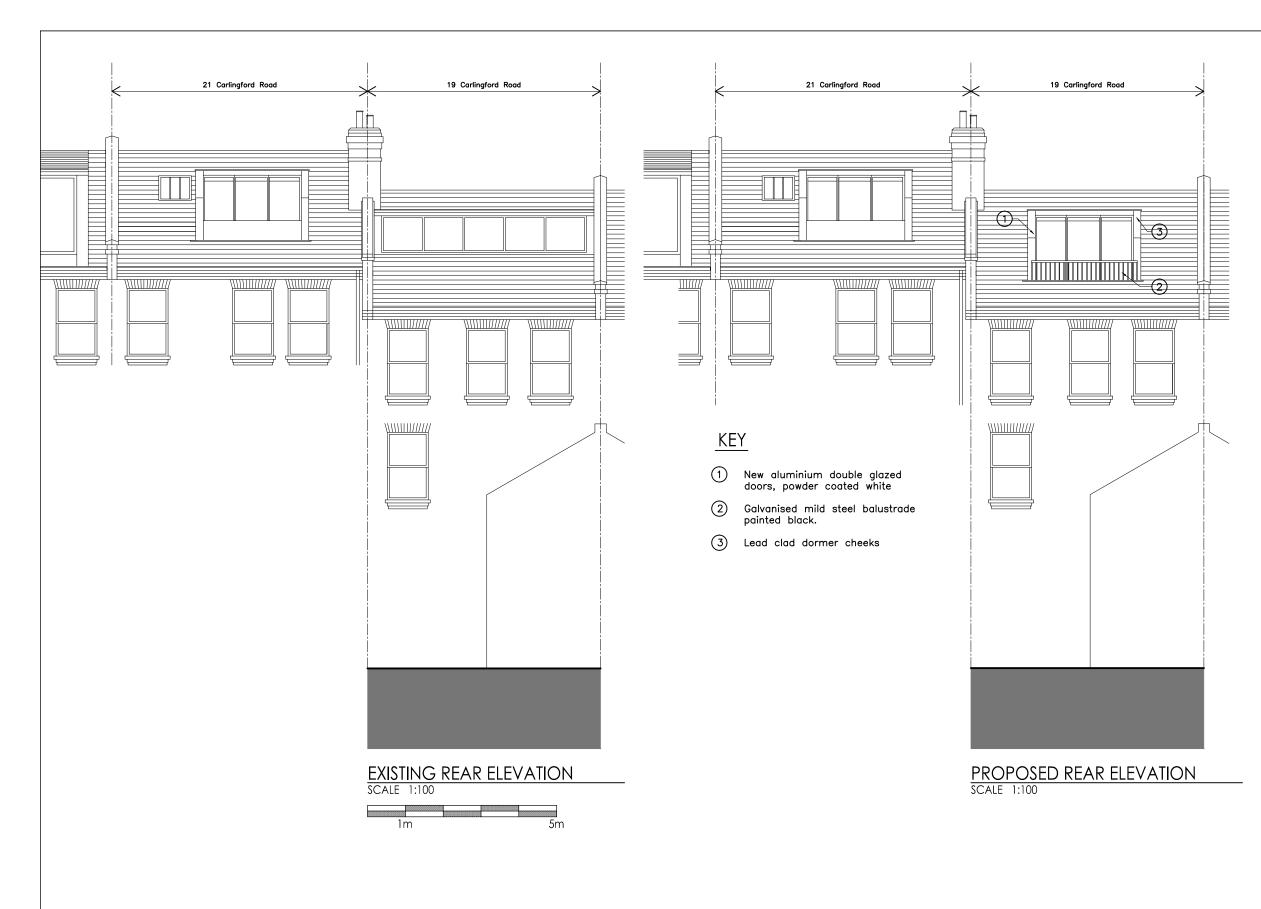

## Rev: B / 04.08.2020 / General Revisions

| 5                                                                                  | бнр              |
|------------------------------------------------------------------------------------|------------------|
| 6 Wrotham Business Park<br>Barnet, Herts<br>EN5 4SZ                                |                  |
| t: 0208 275 1080<br>e: enquiries@planningconsent.com<br>w: www.planningconsent.com |                  |
| Drawing Title:                                                                     | Scale: 1:100@A3  |
| Existing and Proposed<br>Rear Elevations                                           | Drwn: srt        |
| Project:<br>Survey                                                                 | Date: March 2020 |
| Location:                                                                          | Drawing No:      |
| 19 Carlingford Road,<br>London, NW3 1RY                                            | 5157 04 E        |