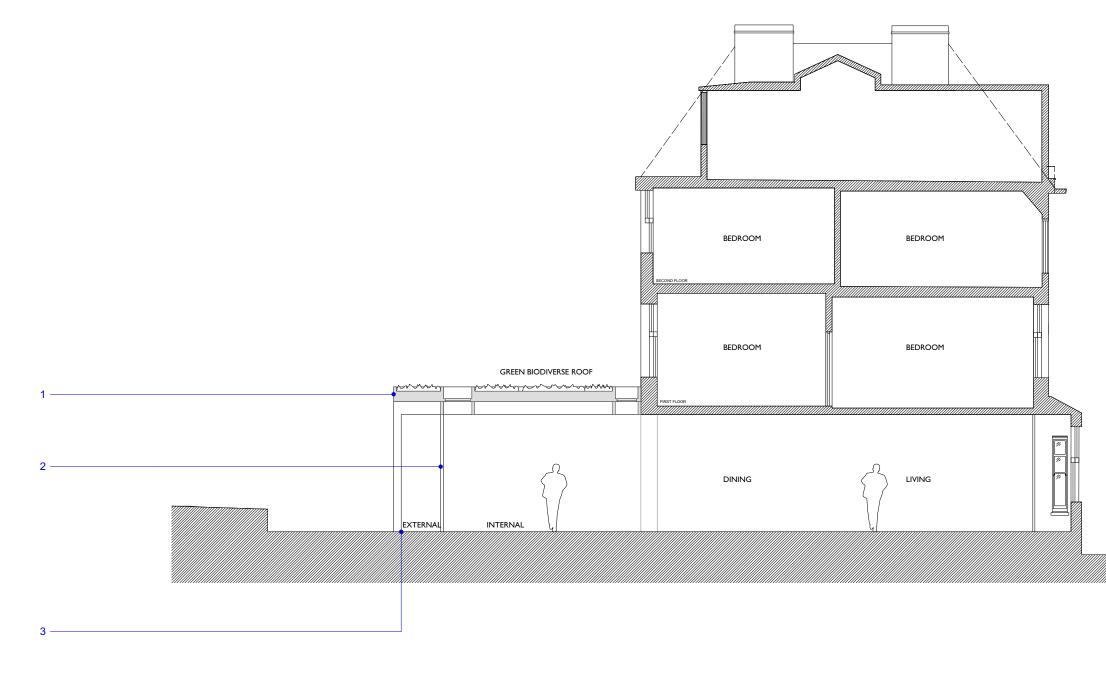

## <u>NOTES</u>

- I. TIMBER FASCIA
- 2. FULL HEIGHT GLAZING LINE
- 3. TIMBER POST HOUSING TIMBER DOOR WHEN OPEN
- 4. NEW EXTERNAL WALL

 EXISTING WALL

 PROPOSED WALL

 0
 5M

| PLANNING                                                                                                                                                                                        |                                                       |
|-------------------------------------------------------------------------------------------------------------------------------------------------------------------------------------------------|-------------------------------------------------------|
|                                                                                                                                                                                                 |                                                       |
| Revisions<br>A 24/06/2020                                                                                                                                                                       | Project Title                                         |
|                                                                                                                                                                                                 | 21 PARLIAMENT HILL                                    |
|                                                                                                                                                                                                 | PROPOSED SOUTH SECTION                                |
| PLEASE any shop drawing This drawing to be read in conjunction ' No liability will be accepted for any errors or omissions in the when issued in an electronic format. No alterations or amendm | e content of this drawing, which arise as a result of |

|                                                                                                                                                       | GUY STANSFELD ARCHITECTS LIMITED |                                                 |                                  |
|-------------------------------------------------------------------------------------------------------------------------------------------------------|----------------------------------|-------------------------------------------------|----------------------------------|
|                                                                                                                                                       | Drawn By<br>DL                   | Date 30/07/2020                                 | Drawing Number<br>GSA965 - PL113 |
|                                                                                                                                                       | Checked By                       | <sup>Scale</sup><br>1:100 @A3                   | G3A965 - PL113                   |
| ent of any work or the production of<br>and any other relevant information.<br>of faulty transmission or reproduction<br>uy Stansfeld Architects Ltd. |                                  | AF STREET LONDON W1<br>4 20 8962 8666 F. +44 20 |                                  |