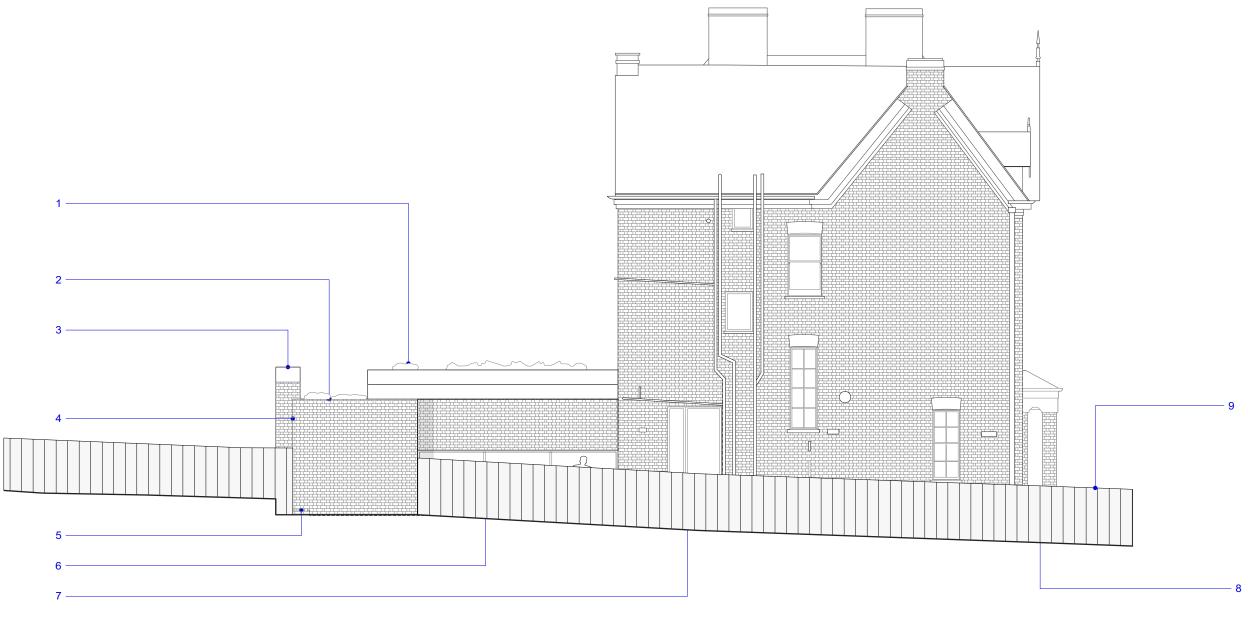

## **NOTES**

- I. MAIN GREEN BIODIVERSE ROOF
- 2. LOWER GREEN BIODIVERSE ROOF
- 3. NEW CHIMNEY WHITE PAINTED SLURRIED BRICK
- 4. WHITE PAINTED SLURRIED BRICK WALL
- 5. STEPS UP TO MAIN GARDEN LEVEL
- 6. TIMBER FRAMED SLIDING WINDOWS
- 7. NEW TIMBER FRAMED DOOR AND FIXED SIDE GLAZING
- 8. NEW FRONT PORCH
- 9. PROPOSED FENCE OUTLINE