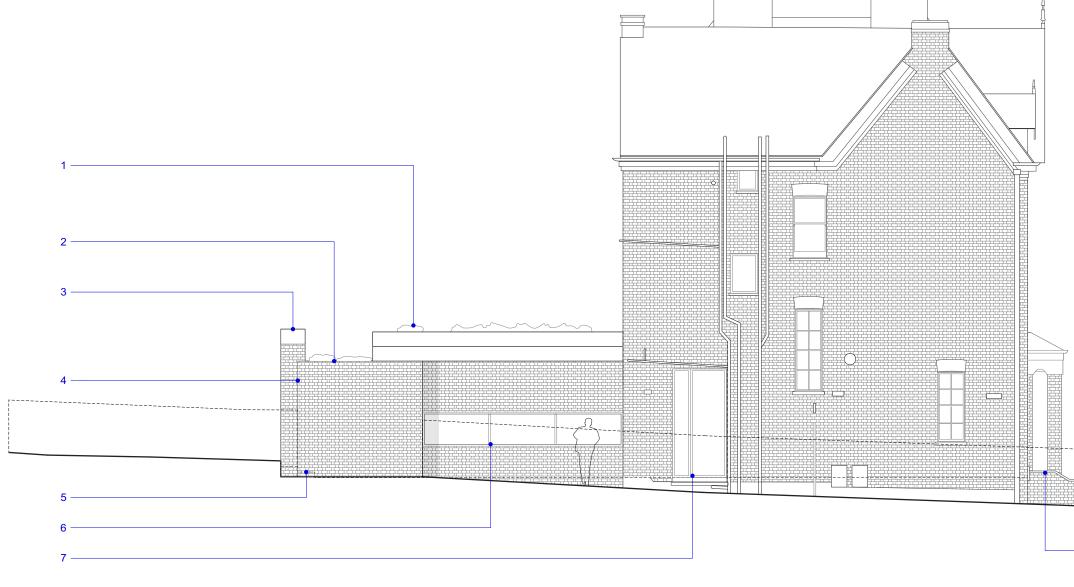

6. TIMBER FRAMED SLIDING WINDOWS 7. NEW TIMBER FRAMED DOOR AND FIXED SIDE GLAZING 8. NEW FRONT PORCH

5M

| A 2406/2020<br>21 PARLIAMENT HILL |
|-----------------------------------|
|                                   |
| PROPOSED SIDE ELEVATION           |

0

<u>NOTES</u>

I. MAIN GREEN BIODIVERSE ROOF

- 2. LOWER GREEN BIODIVERSE ROOF
- 3. NEW CHIMNEY WHITE PAINTED SLURRIED BRICK
- 4. WHITE PAINTED SLURRIED BRICK WALL
- 5. STEPS UP TO MAIN GARDEN LEVEL
- 9. PROPOSED FENCE OUTLINE