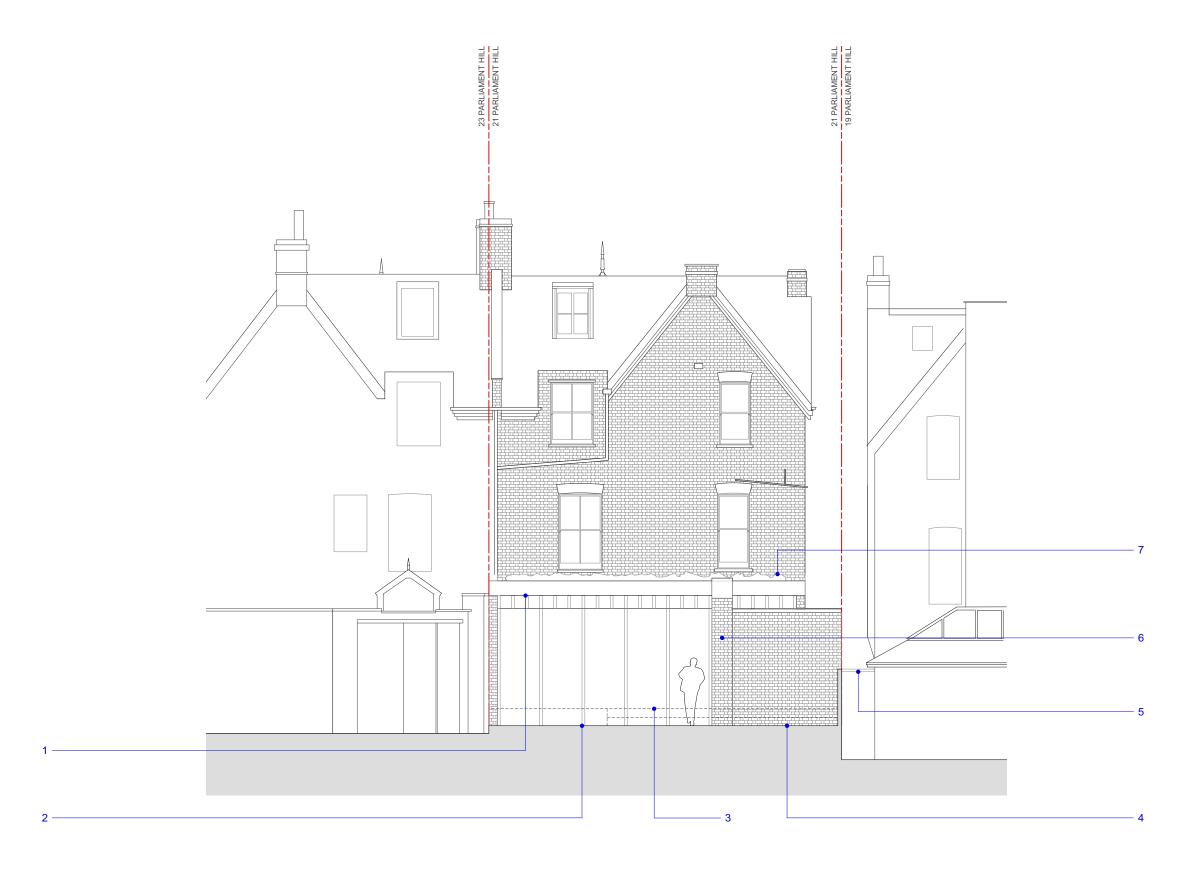

## **NOTES**

- I. TIMBER FASCIA
- 2. FULL HEIGHT TIMBER FRAMED DOORS
- 3. STEPS UP TO GARDEN LEVEL
- 4. WHITE PAINTED SLURRIED BRICK
- TIMBER FENCE
- 6. NEW CHIMNEY WHITE PAINTED SLURRIED BRICK
- 7. GREEN BIODIVERSE ROOF

## PLANNING

|                                                                                                                                                                                                                                                                                                                                                                                                                                                     |                              | GUY STANSFELD ARCHITECTS LIMITED                                                                            |            |                |
|-----------------------------------------------------------------------------------------------------------------------------------------------------------------------------------------------------------------------------------------------------------------------------------------------------------------------------------------------------------------------------------------------------------------------------------------------------|------------------------------|-------------------------------------------------------------------------------------------------------------|------------|----------------|
| Revidors<br>A 24/06/2020                                                                                                                                                                                                                                                                                                                                                                                                                            | 21 PARLIAMENT HILL           | Drawn By                                                                                                    | 30/07/2020 | GSA965 - PL110 |
|                                                                                                                                                                                                                                                                                                                                                                                                                                                     | PROPOSED REAR ELEVATION WEST | Checked By                                                                                                  | 1:100 @A3  |                |
| PLEASE myshop drawing to be read in conjunction with all related Architects and Engineer's drawings and any other relevant information.  NOTE who liability will be accepted for any errors or omissions in the content of this drawing, which arise as a result of faulty transmission or reproduction when issued in an electronic format. No alterations or amendments are permitted to this drawing other than by Guy Stansfeld Architects Ltd. |                              | 2 OLAF STREET LONDON W11 4BE www.stansfeld.com<br>T. +44 20 8962 8666 F. +44 20 8962 8777 guy@stansfeld.com |            |                |