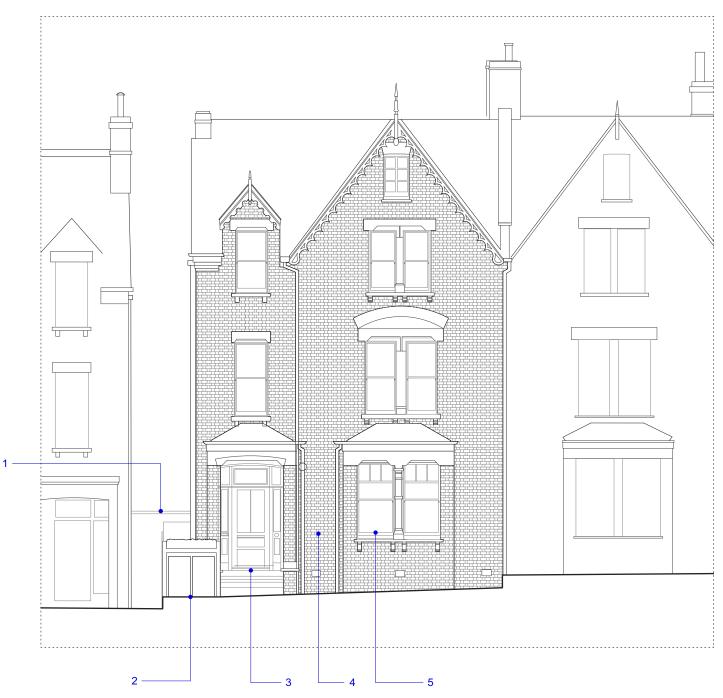

## **NOTES**

- I. EXISTING TIMBER FENCE
- 2. NEW BRICK BIN STORE (2 X 240L) WITH PLANTED ROOF
- 3. REBUILDING OF FRONT PORCH WITH BLACK TIMBER DOOR. PROPOSED FRONT PORCH TO MATCH DETAILING AND PROPORTIONS OF PORCH OF 23 PARLIAMENT HILL
- 4. EXISTING RED BRICK

- 5. EXISTING WHITE TIMBER SASH WINDOW
- 6. TRIMMED FRONT HEDGE (BIN STORE BEHIND)
- 7. BRICK WALLS AND PIERS TO BE REBUILT WITH STONE CAPPING
- 8. TRIMMED FRONT HEDGE