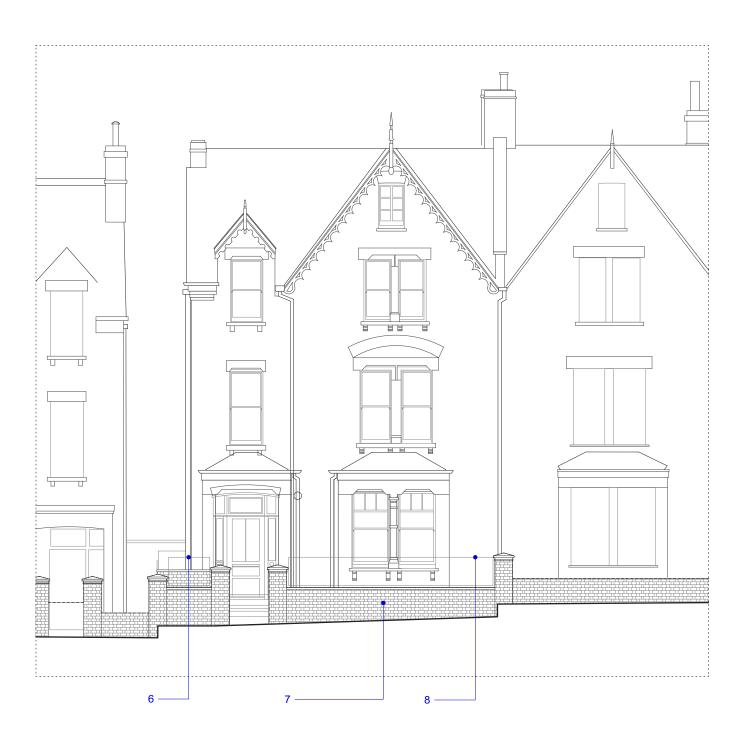

- 5. EXISTING WHITE TIMBER SASH WINDOW
- 6. TRIMMED FRONT HEDGE (BIN STORE BEHIND)
- 7. BRICK WALLS AND PIERS TO BE REBUILT WITH STONE CAPPING
- 8. TRIMMED FRONT HEDGE