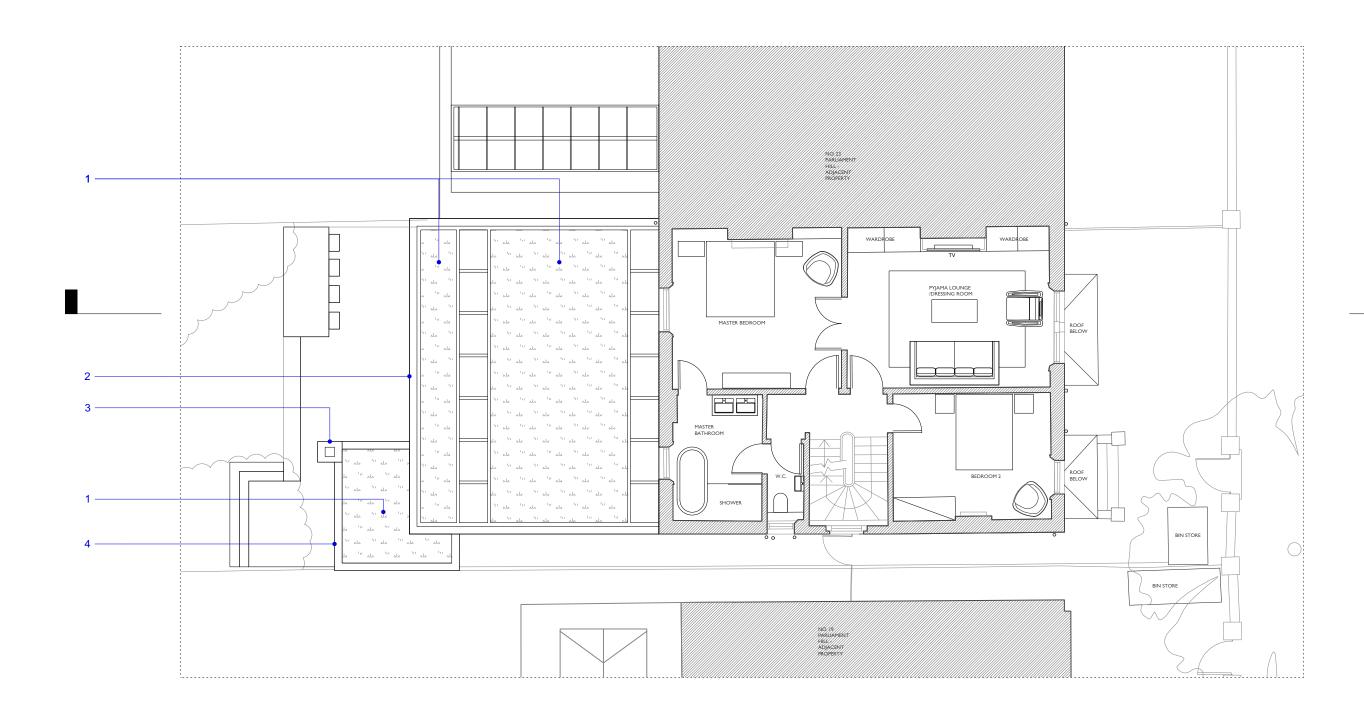

## **NOTES**

- I. GREEN BIODIVERSE ROOF
- 2. TIMBER FASCIA (SEE PLI I 0)
- 3. PROPOSED CHIMNEY FLUE (SEE PL110)
- 4. WHITE PAINTED SLURRIED BRICK WALL (SEE PLI 10)

## PLANNING

|                        |                                                                                                                                                                                                                                                                                                                                                                                                                                                                                                                                                                                                |                                         | GUY STANSFELD ARCHITECTS LIMITED |                                                                                                             |               |  |
|------------------------|------------------------------------------------------------------------------------------------------------------------------------------------------------------------------------------------------------------------------------------------------------------------------------------------------------------------------------------------------------------------------------------------------------------------------------------------------------------------------------------------------------------------------------------------------------------------------------------------|-----------------------------------------|----------------------------------|-------------------------------------------------------------------------------------------------------------|---------------|--|
| Revisions A 24/06/2020 |                                                                                                                                                                                                                                                                                                                                                                                                                                                                                                                                                                                                | 21 PARLIAMENT HILL                      | Drawn By                         | 30/07/2020                                                                                                  | GSA965- PL105 |  |
|                        |                                                                                                                                                                                                                                                                                                                                                                                                                                                                                                                                                                                                | Dearing Title PROPOSED FIRST FLOOR PLAN | Checked By                       | 1:100 @A3                                                                                                   |               |  |
| PLEAS<br>NOTE          | EASE and shop drawing. — This drawing to be read in conjunction with all related Architect's and Engineer's drawings and any other relevant information. The standing to be read in conjunction with all related Architect's and Engineer's drawings and any other relevant information. The standing will be accepted for any errors or omissions in the content of this drawing, which arise as a result of faulty transmission or reproduction when issued in an electronic format. No alternations or amendments are permitted to this drawing other than by Guy Stansfeld Architects Ltd. |                                         |                                  | 2 OLAF STREET LONDON W11 4BE www.stansfeld.com<br>T. +44 20 8962 8666 F. +44 20 8962 8777 guy@stansfeld.com |               |  |