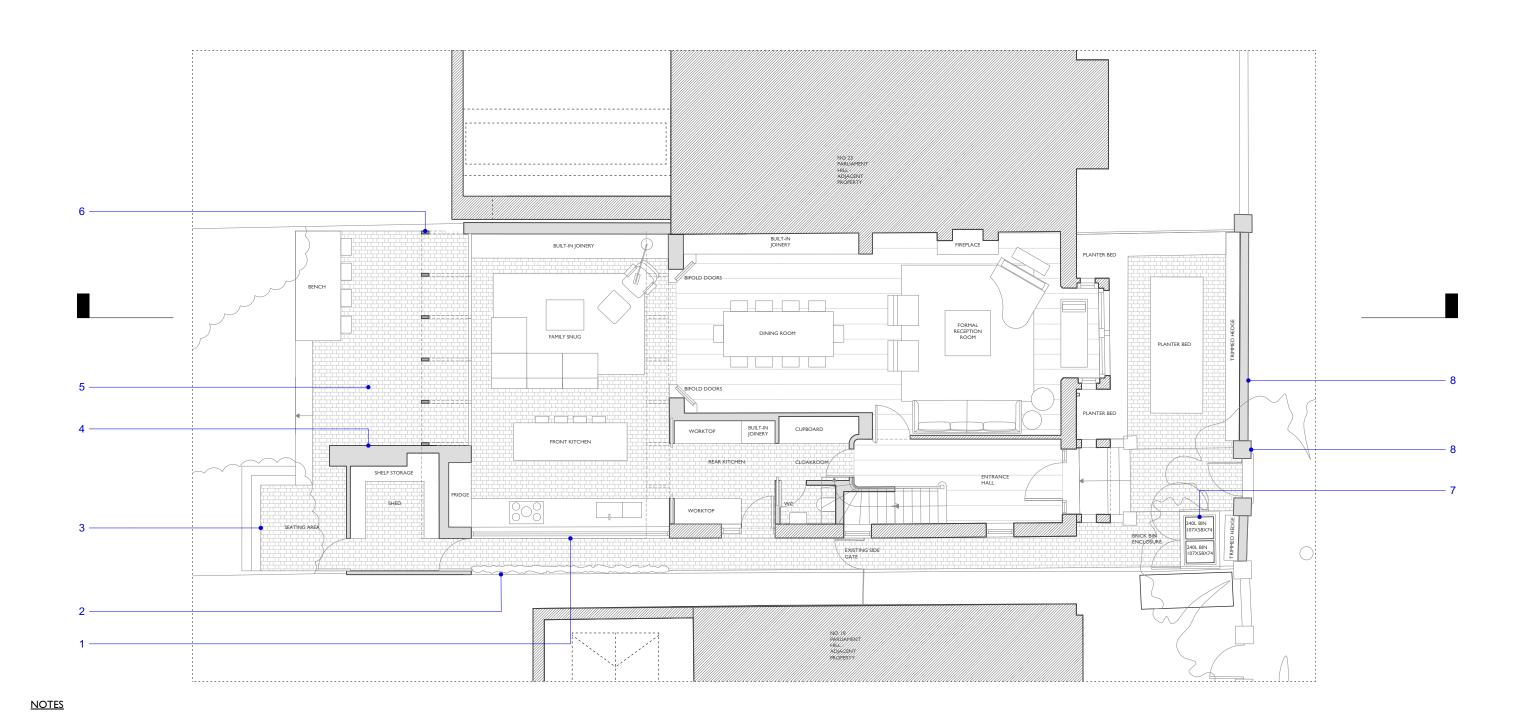

- 8. BRICK WALLS & PIERS TO BE REBUILT WITH STONE CAPPING (SEE PL109)
- 7. NEW BRICK BIN STORE WITH PLANTED ROOF (SEE PL109)

I. TIMBER FRAMED SLIDING WINDOWS (SEE PLIII)

3. NEW STEPPED SEATING FOR CHILDRENS AREA

BRICK FIREPLACE WITH CONCRETE PLINTH

2. FULL HEIGHT GREEN WALL

4.

5.

- PROPOSED WALL BRICK FINISH FLOORING AT GROUND LEVEL 6. FULL HEIGHT TIMBER FRAMED PIVOT DOORS  $\bigcirc$

EXISTING WALL

5M

| GUΥ                                                                                                         | STANSFELD A                          | RCHITECTS LIMITED                                                                      |
|-------------------------------------------------------------------------------------------------------------|--------------------------------------|----------------------------------------------------------------------------------------|
| Drawn By                                                                                                    | Date                                 | Drawing Number                                                                         |
| DL                                                                                                          | 30/07/2020                           | 004005 81400                                                                           |
| Checked By                                                                                                  | Scale                                | GSA965 - PL103                                                                         |
|                                                                                                             | 1:100 @A3                            |                                                                                        |
| 2 OLAF STREET LONDON W11 4BE www.stansfeld.com<br>T. +44 20 8962 8666 F. +44 20 8962 8777 guy@stansfeld.com |                                      |                                                                                        |
|                                                                                                             | Drawn By<br>DL<br>Checked By<br>2 OL | Drawn By Date   DL 30/07/2020   Checked By Scale   1:100 @A3   2 OLAF STREET LONDON W1 |