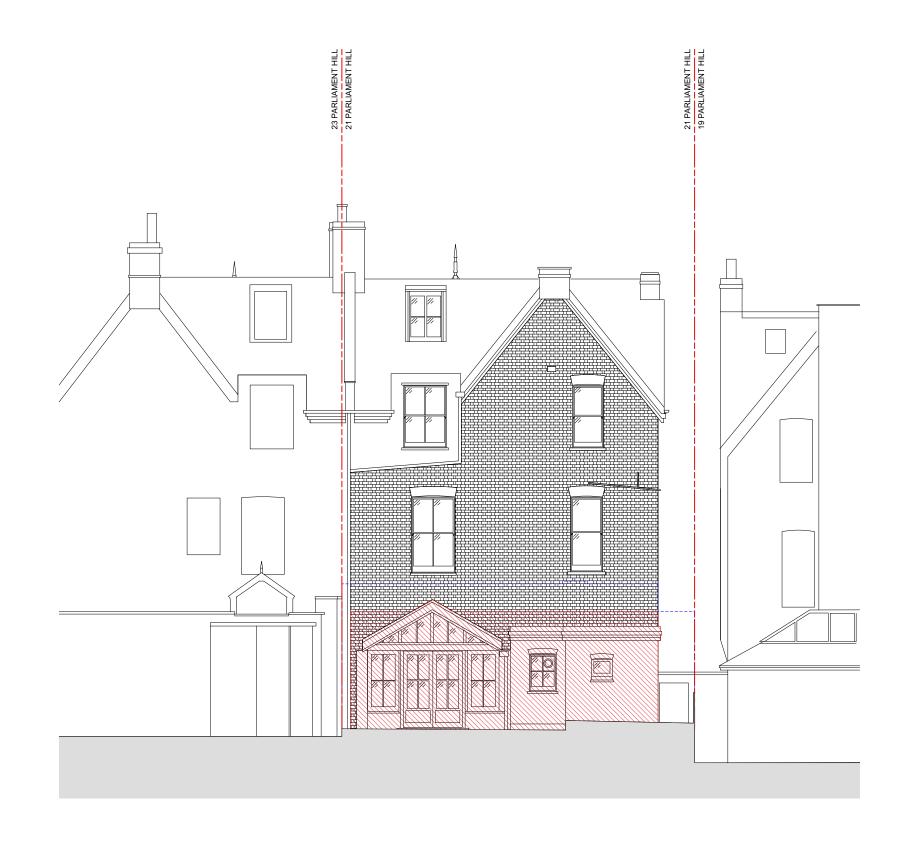

| PLANNING |  |
|----------|--|
|          |  |

21 PARLIAMENT HILL

EXISTING REAR ELEVATION WE

|                                                                                                                                                       | GUY STANSFELD ARCHITECTS LIMITED                                                                            |                               |               |
|-------------------------------------------------------------------------------------------------------------------------------------------------------|-------------------------------------------------------------------------------------------------------------|-------------------------------|---------------|
|                                                                                                                                                       | Drawn By<br>DL                                                                                              | Date 30/07/2020               |               |
| EST                                                                                                                                                   | Checked By                                                                                                  | <sup>Scale</sup><br>1:100 @A3 | GSA965 - EX09 |
| ent of any work or the production of<br>and any other relevant information.<br>If faulty transmission or reproduction<br>uy Stansfeld Architects Ltd. | 2 OLAF STREET LONDON W11 4BE www.stansfeld.com<br>T. +44 20 8962 8666 F. +44 20 8962 8777 guy@stansfeld.com |                               |               |