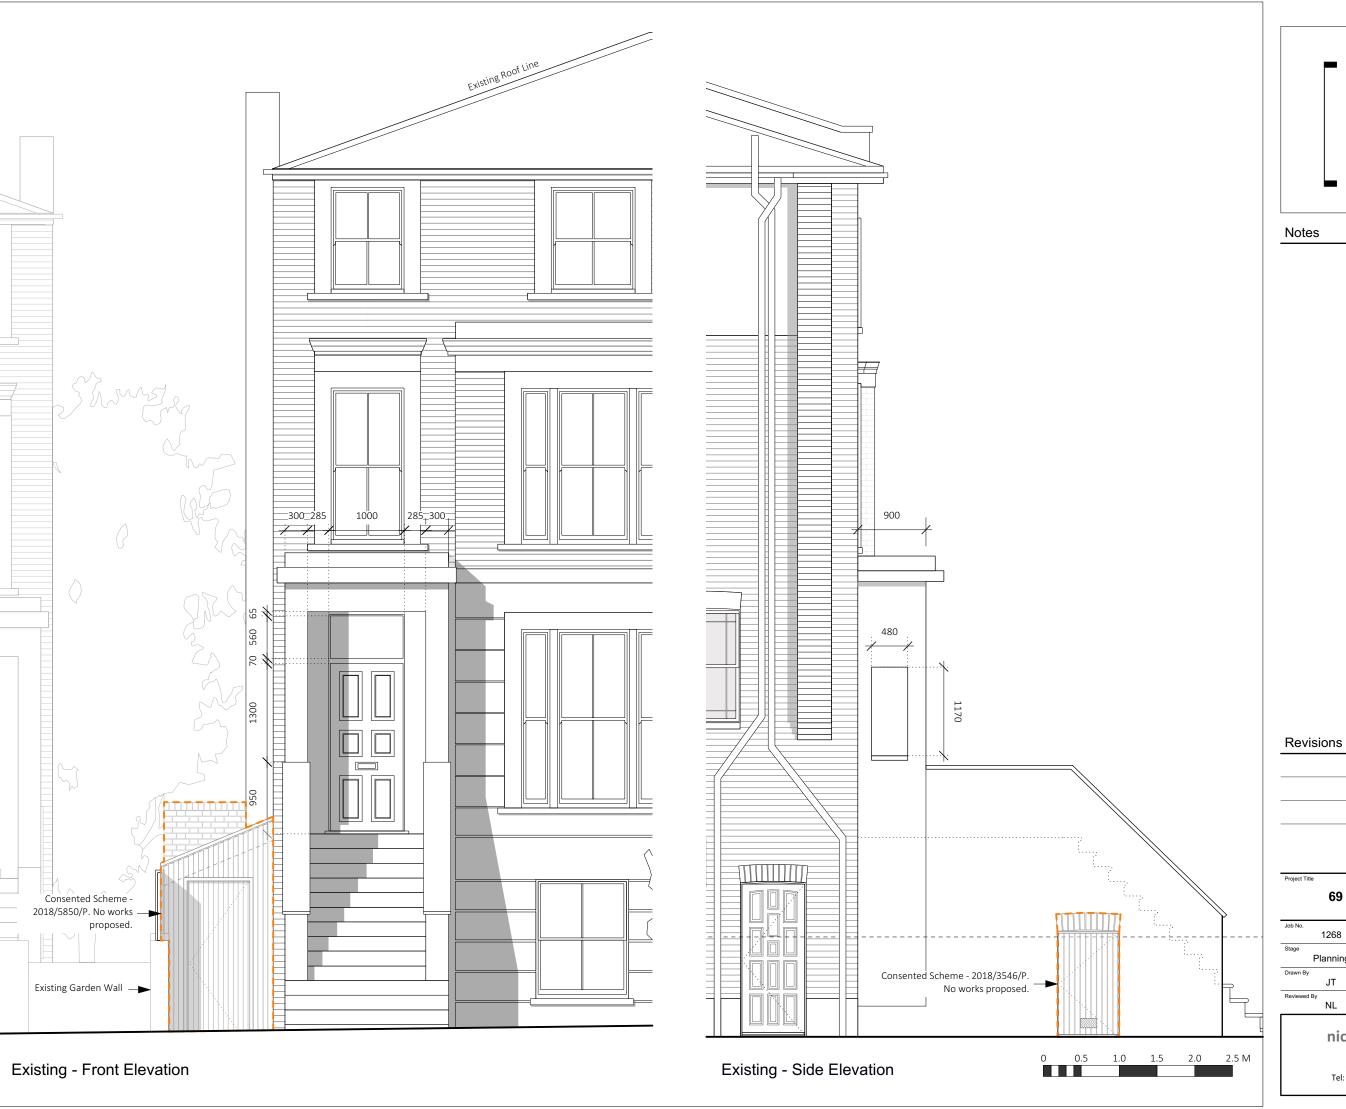

# **PLANNING**

# 69 St. Augustine's Rd, NW1

| Job No.     | Sheet Title                        |
|-------------|------------------------------------|
| 1268        | Existing - Elevations              |
| Stage       | Scale                              |
| Planning    | 1:50 @ A3                          |
| Drawn By    | Date                               |
| JT          | 10.07.2020                         |
| Reviewed By | CAD File Name                      |
| NL          | 1268 - 69 St.Augustines Road-01-EE |
|             |                                    |

### nicholas lee architects ltd

34A Rosslyn Hill, London NW3 1NH Tel: 020 7435 9315 www.nleearchitects.com