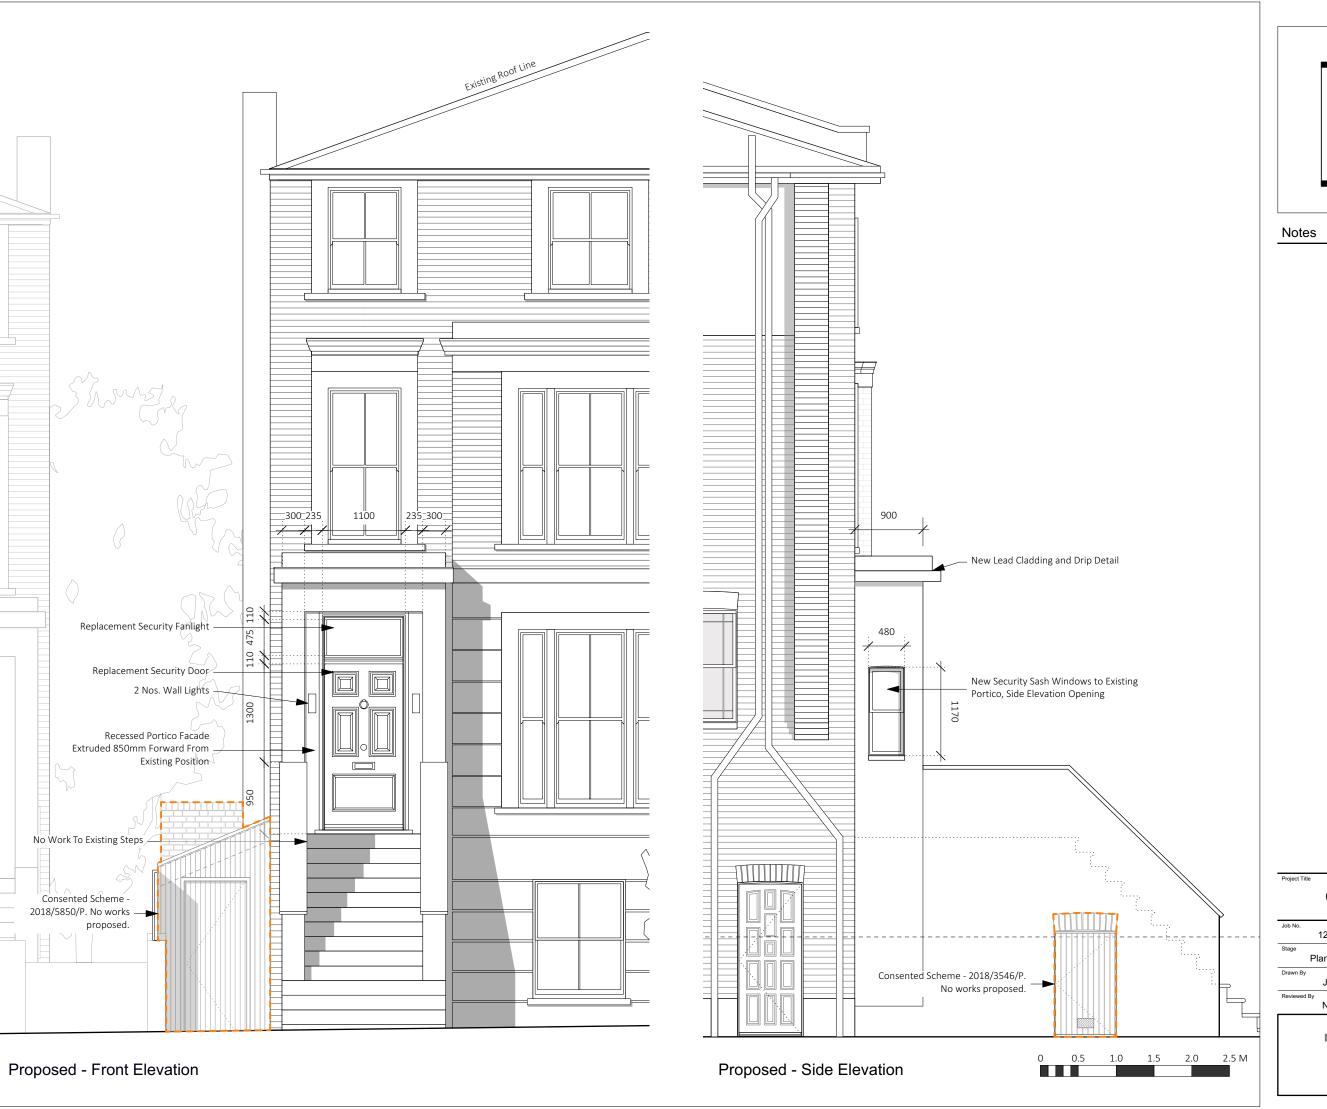

# **PLANNING**

## 69 St. Augustine's Rd, NW1

| JOD INO.    | Sheet little                       |
|-------------|------------------------------------|
| 1268        | Proposed - Elevations              |
| Stage       | Scale                              |
| Planning    | 1:50 @ A3                          |
| Drawn By    | Date                               |
| JT          | 10.07.2020                         |
| Reviewed By | CAD File Name                      |
| NL          | 1268 - 69 St.Augustines Road-02-AP |
|             |                                    |

#### nicholas lee architects ltd

34A Rosslyn Hill, London NW3 1NH Tel: 020 7435 9315 www.nleearchitects.com