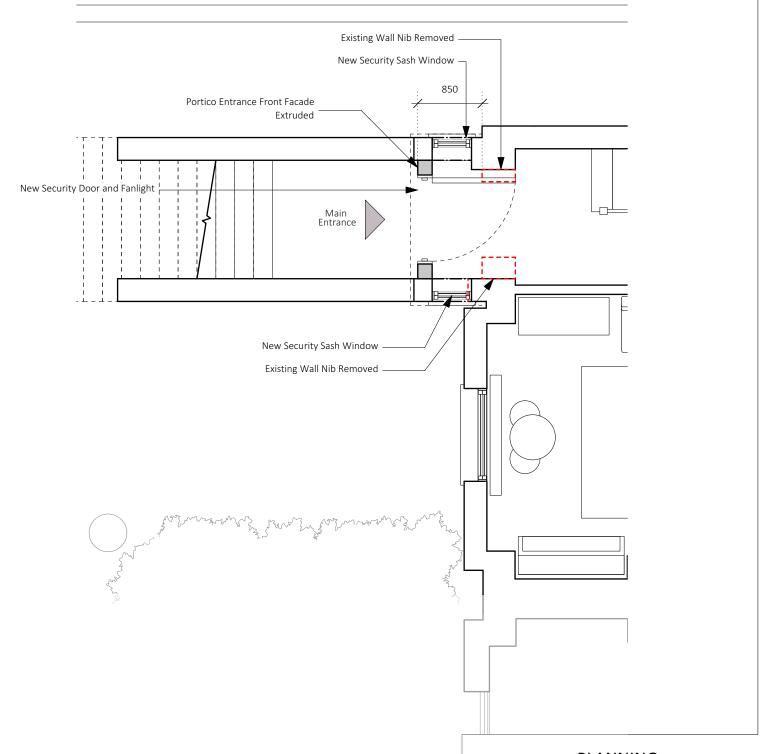

# PLANNING

Project Title

# 69 St. Augustine's Rd, NW1

| JOD NO.     | Sheet little                           |
|-------------|----------------------------------------|
| 1268        | Existing & Proposed - First Floor Plan |
| Stage       | Scale                                  |
| Planning    | 1:50 @ A3                              |
| Drawn By    | Date                                   |
| JT          | 10.07.2020                             |
| Reviewed By | CAD File Name                          |
| NL          | 1268 - 69 St.Augustines Road-01-EP     |
|             |                                        |