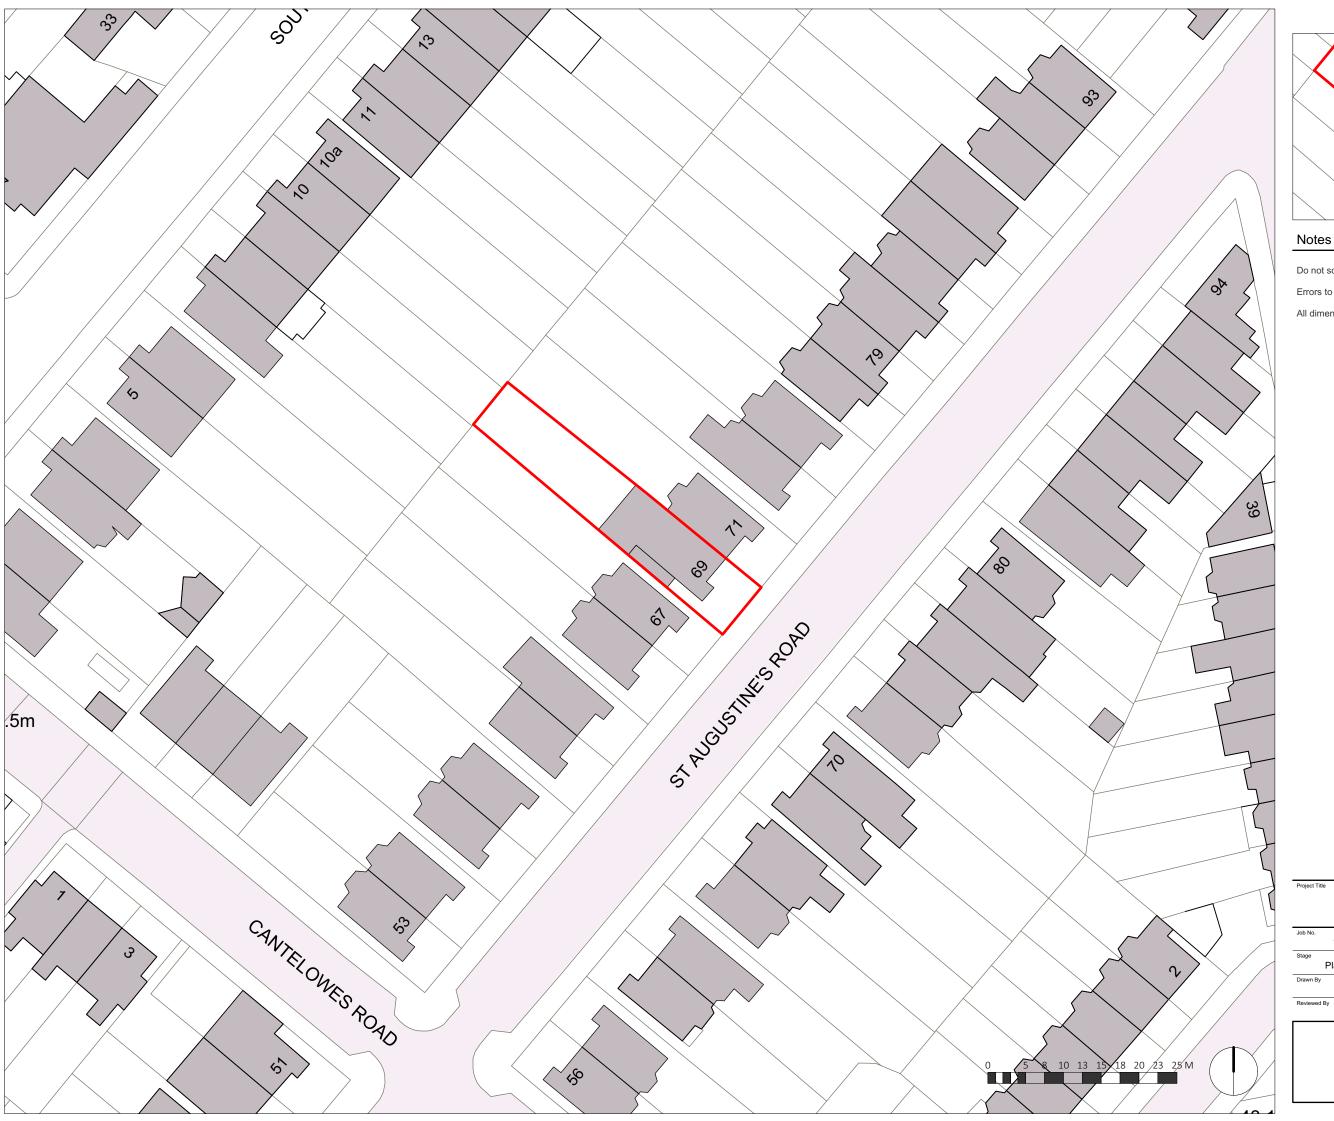

# 69 St. Augustine's Rd, NW1

| Job No.     | Sheet Title                        |
|-------------|------------------------------------|
| 1268        | Existing - Site Plan               |
| Stage       | Scale                              |
| Planning    | 1:500 @ A3                         |
| Drawn By    | Date                               |
| JT          | 10.07.2020                         |
| Reviewed By | CAD File Name                      |
| NL          | 1268 - 69 St.Augustines Road-01-OS |
|             |                                    |