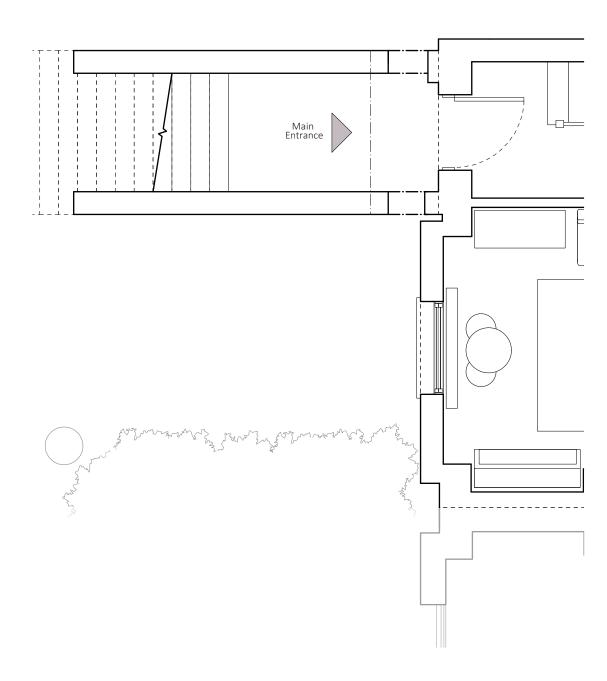

## nicholas lee architects ltd

34A Rosslyn Hill, London NW3 1NH Tel: 020 7435 9315 www.nleearchitects.com

Existing - First Floor Plan

# 69 St. Augustine's Rd, NW1

| JOD NO.     | Sheet little                           |
|-------------|----------------------------------------|
| 1268        | Existing & Proposed - First Floor Plan |
| Stage       | Scale                                  |
| Planning    | 1:50 @ A3                              |
| Drawn By    | Date                                   |
| JT          | 10.07.2020                             |
| Reviewed By | CAD File Name                          |
| NL          | 1268 - 69 St.Augustines Road-01-EP     |
|             |                                        |