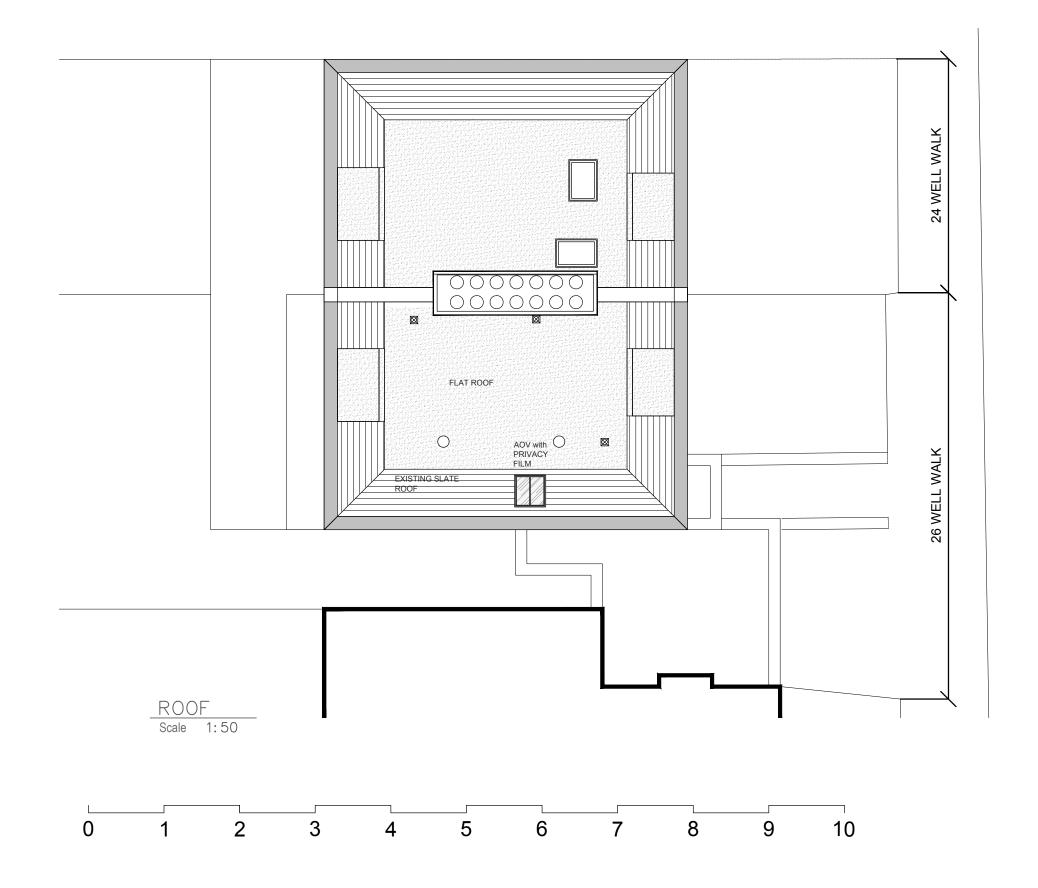

029 26 WELL WALK NW3 1LD

DRAWING TITLE: PROPOSED ROOF PLAN

| DRAWN BY:            | CDS |             |
|----------------------|-----|-------------|
|                      | ODO |             |
|                      |     |             |
| ISSUED FOR: PLANNING |     |             |
| ILANINO              |     |             |
|                      |     |             |
| SCALE: 1:100@A3      |     | DATE: 03 20 |