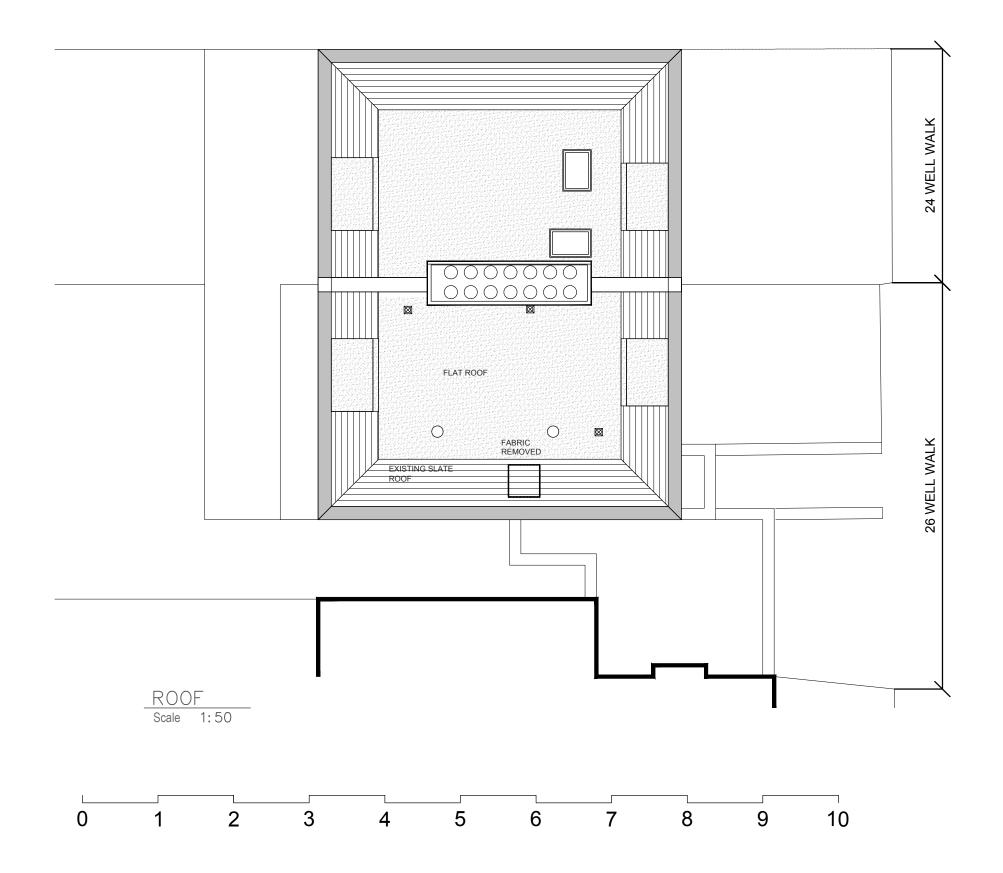

PROJECT TITLE:

029 26 WELL WALK NW3 1LD

DRAWING TITLE: EXISTING ROOF PLAN

| DRAWN BY: CDS        |             |
|----------------------|-------------|
| ISSUED FOR: PLANNING |             |
| SCALE: 1:100@A3      | DATE: 08.20 |
| DRAWING NO: P_102    | REVISION: _ |