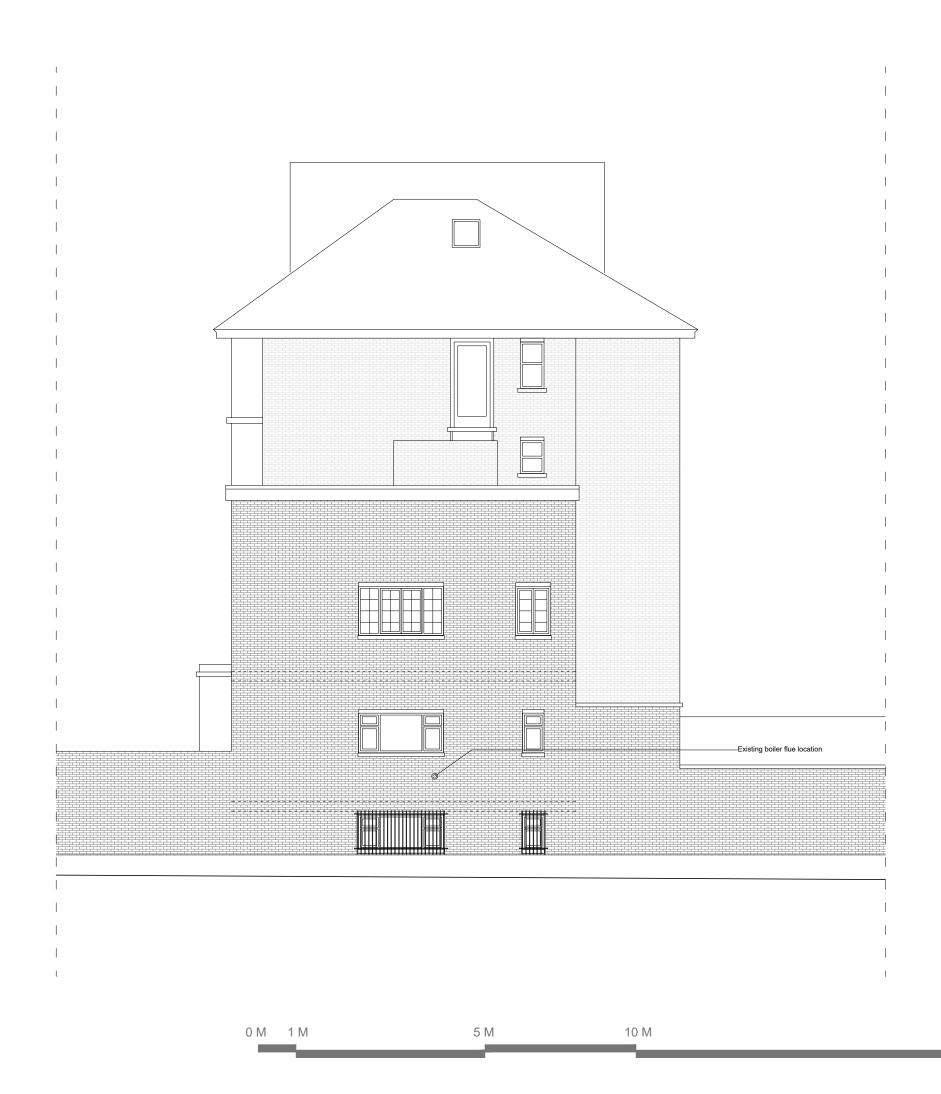

REV. DATE COMMENTS

PROJECT: FLAT 2 47 REGENT'S PARK ROAD NW1 7SY

CLIENT:

ARCHITECTURAL DRAWINGS

DRAWING

EXISTING SIDE ELEVATION

1/100@A3

30/07/2020