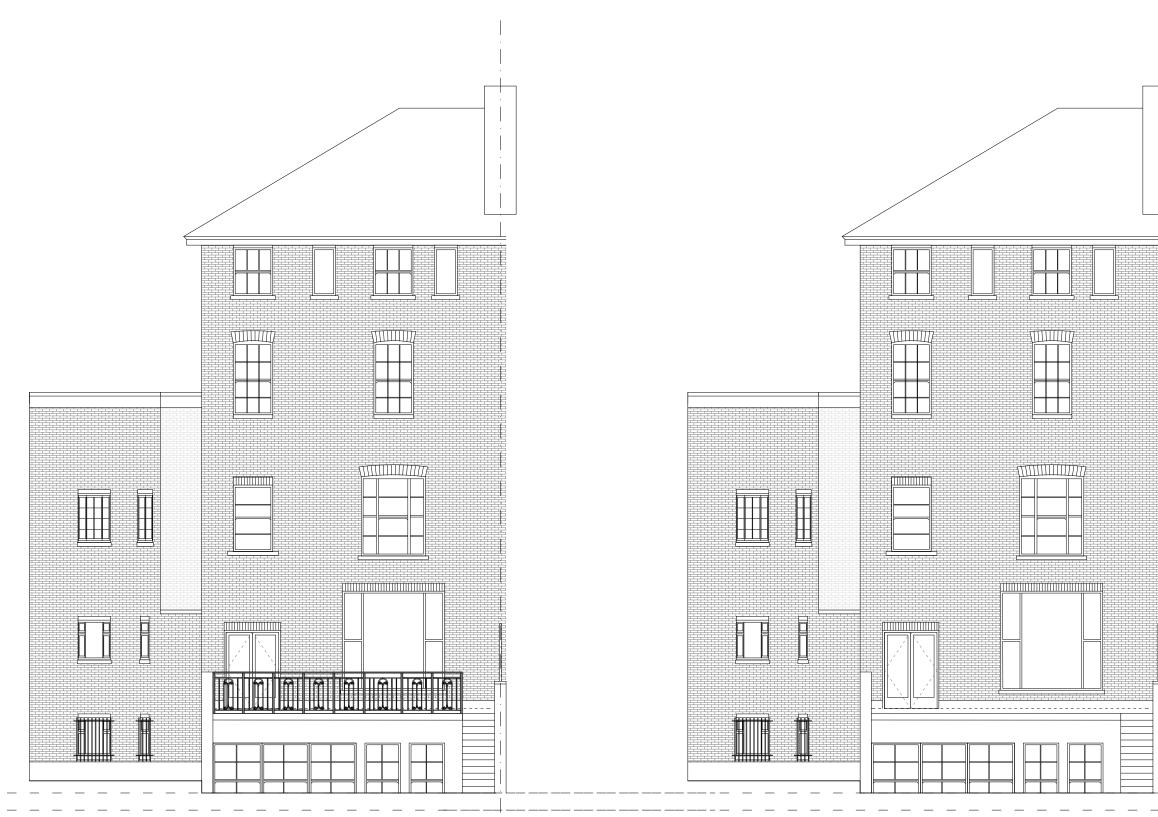

REV. DATE COMMENTS

PROJECT: FLAT 2 47 REGENT'S PARK ROAD NW1 7SY

CLIENT:

ARCHITECTURAL DRAWINGS

DRAWING

EXISTING FRONT ELEVATION

APPROVED BY

DRAWN BY

1/100@A3

KOKORELIAARCHITECTS 18 E TENTER ST WHITECHAPEL, LONDON F 1 RINN WAWA

- I. DO NOT SCALE FROM THIS DRAWING
- 2. ALL DIMENSIONS ARE IN METERS UNLESS OTHERWISE SPECIFIED
- 3. TO BE CONSTRUCTED IN ACCORDANCE WITH BRITISH STANDARDS
- 4. ALL MEASUREMENTS ARE SUBJECT TO CONFIRMATION BY THE CONTRACTOR DURING THE WORKS ON SITE.
- 5 THIS DRAWING IS TO BE READ IN CONJUNCTION WITH ALL RELEVANT ARCHITECTURAL AND ENGINEER DRAWINGS AND SPECIFICATIONS
- 6 THIS DRAWING IS A CONCEPT LAYOUT NOT FOR CONSTRUCTION PURPOSES