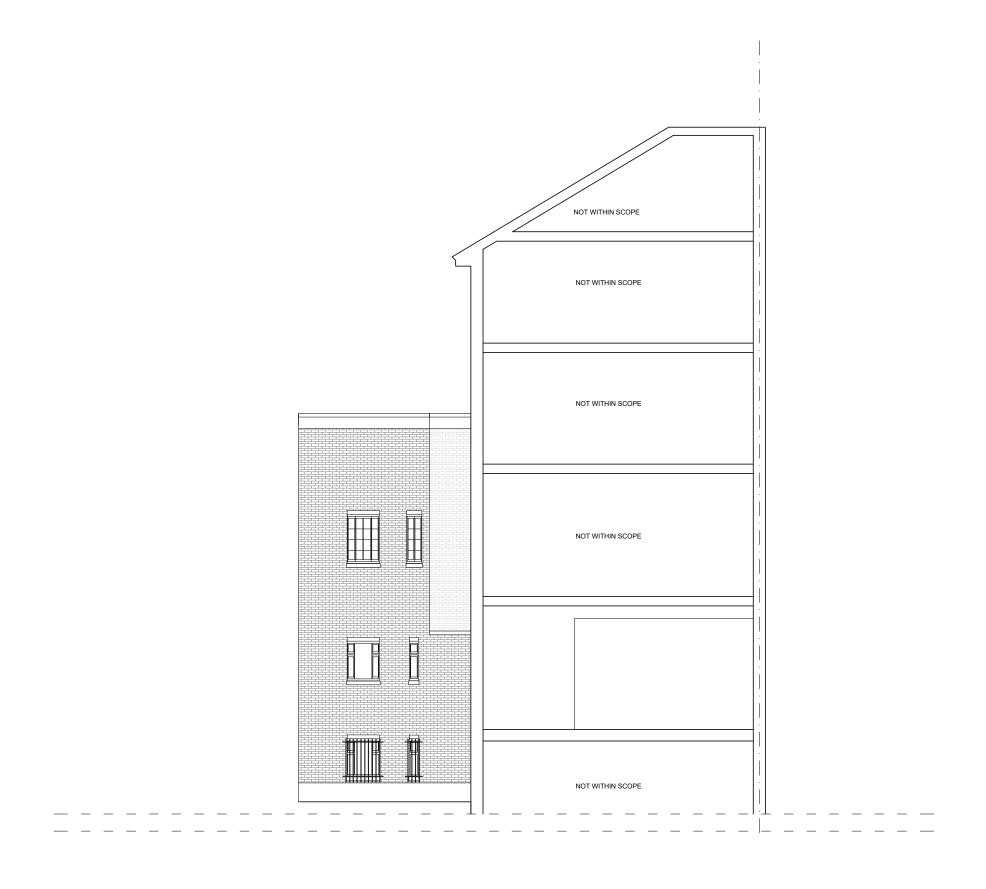

REV. DATE COMMENTS

PROJECT: FLAT 2 47 REGENT'S PARK ROAD NW1 7SY

CLIENT:

ARCHITECTURAL DRAWINGS

DRAWING

EXISTING SECTION A-A

| APPROVED B | IY. |
|------------|-----|

DRAWN BY

1/100@A3

30/07/2020

KOKORELIAARCHITECTS 18 E TENTER ST WHITECHAREL, LONDON E1 BDN WWW.KOKOREL