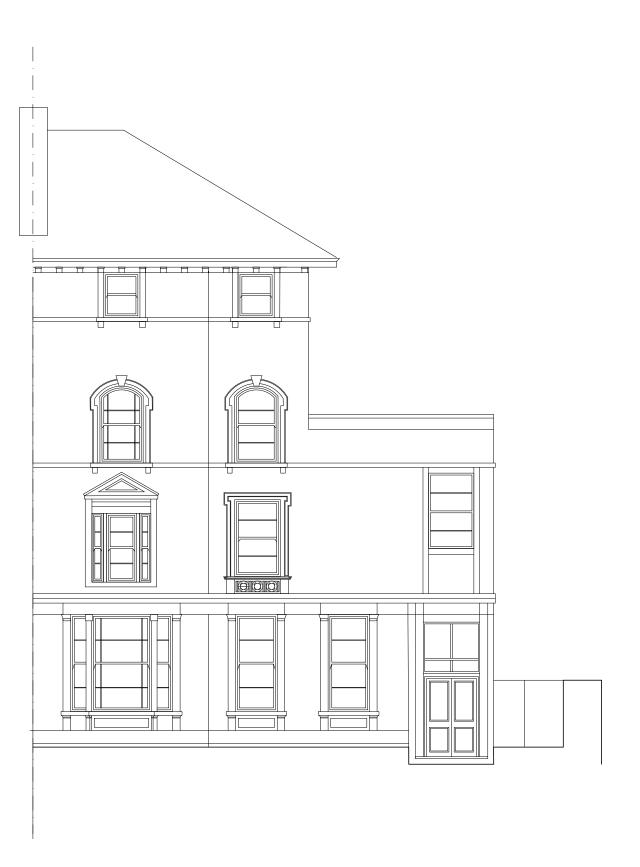

|          | <b>D</b> \ |
|----------|------------|
| APPROVED | Dĭ         |

DRAWN BY

20 M

KOKORELIAARCHITECTS 18 E TENTER ST WHITECHAPEL, LONDON E1 8DN WWWI

5 M

0 M 1 M

10 M

- . DO NOT SCALE FROM THIS DRAWING
- 2. ALL DIMENSIONS ARE IN METERS UNLESS OTHERWISE SPECIFIED
- 3. TO BE CONSTRUCTED IN ACCORDANCE WITH BRITISH STANDARDS
- 4. ALL MEASUREMENTS ARE SUBJECT TO CONFIRMATION BY THE CONTRACTOR DURING THE WORKS ON SITE.
- 5 THIS DRAWING IS TO BE READ IN CONJUNCTION WITH ALL RELEVANT ARCHITECTURAL AND ENGINEER DRAWINGS AND SPECIFICATIONS
- 6 THIS DRAWING IS A CONCEPT LAYOUT NOT FOR CONSTRUCTION PURPOSES

REV. DATE COMMENTS

PROJECT: FLAT 2 47 REGENT'S PARK ROAD NW1 7SY

CLIENT:

ARCHITECTURAL DRAWINGS

DRAWING

EXISTING FRONT ELEVATION

APPROVED BY

DRAWN BY

1/100@A3

KOKORELIAARCHITECTS 18 E TENTER ST WHITECHAPEL, LONDON F 1 RINN WAWA

- I. DO NOT SCALE FROM THIS DRAWING
- 2. ALL DIMENSIONS ARE IN METERS UNLESS OTHERWISE SPECIFIED
- 3. TO BE CONSTRUCTED IN ACCORDANCE WITH BRITISH STANDARDS
- 4. ALL MEASUREMENTS ARE SUBJECT TO CONFIRMATION BY THE CONTRACTOR DURING THE WORKS ON SITE.
- 5 THIS DRAWING IS TO BE READ IN CONJUNCTION WITH ALL RELEVANT ARCHITECTURAL AND ENGINEER DRAWINGS AND SPECIFICATIONS
- 6 THIS DRAWING IS A CONCEPT LAYOUT NOT FOR CONSTRUCTION PURPOSES