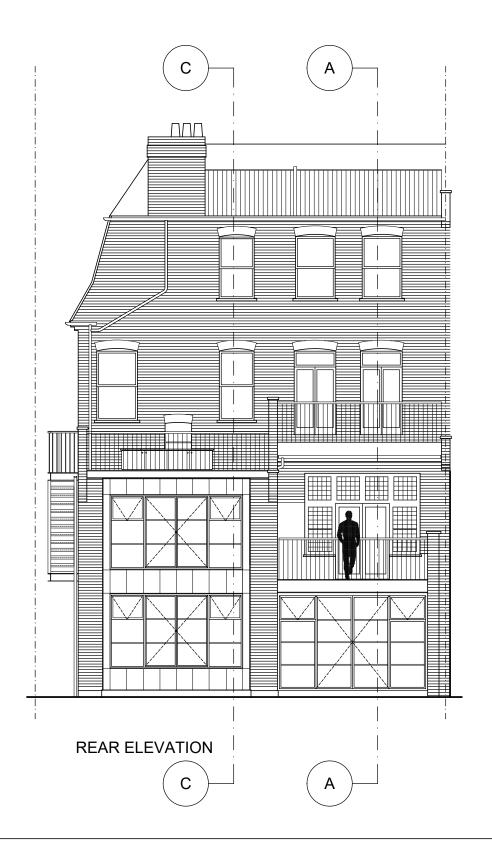

# 25 Langland Gardens NW3 6QE, Camden

Drawing title

### Rear elevation / Sections Proposed GA plan

| 0FN       |  |
|-----------|--|
| ioney.com |  |

Job number Scale@A3 Drawing number DM326 1:100 3.14.01

.