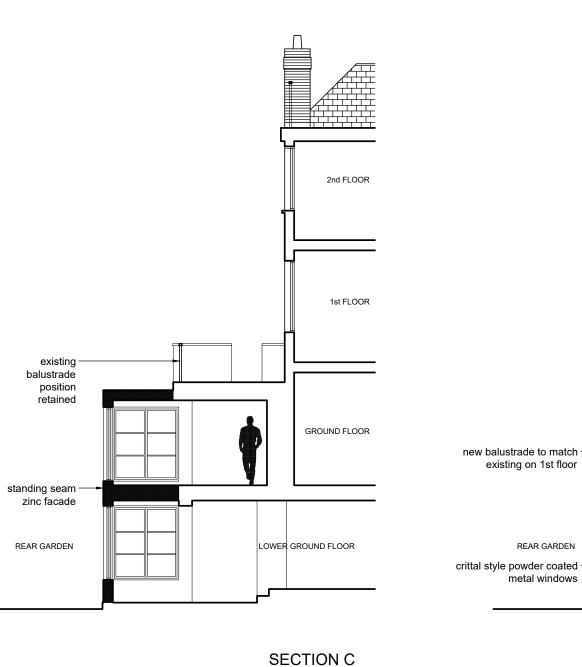

## **David Money Architects**

Unit Z Alphabet Mews London SW9 T/F: 020 7587 3584 E: studio@davidm

SECTION A

# 25 Langland Gardens NW3 6QE, Camden

Drawing title

### Rear elevation / Sections Proposed GA plan

| 0FN       |  |
|-----------|--|
| ioney.com |  |

Job number Scale@A3 Drawing number DM326 1:100 3.14.01

.