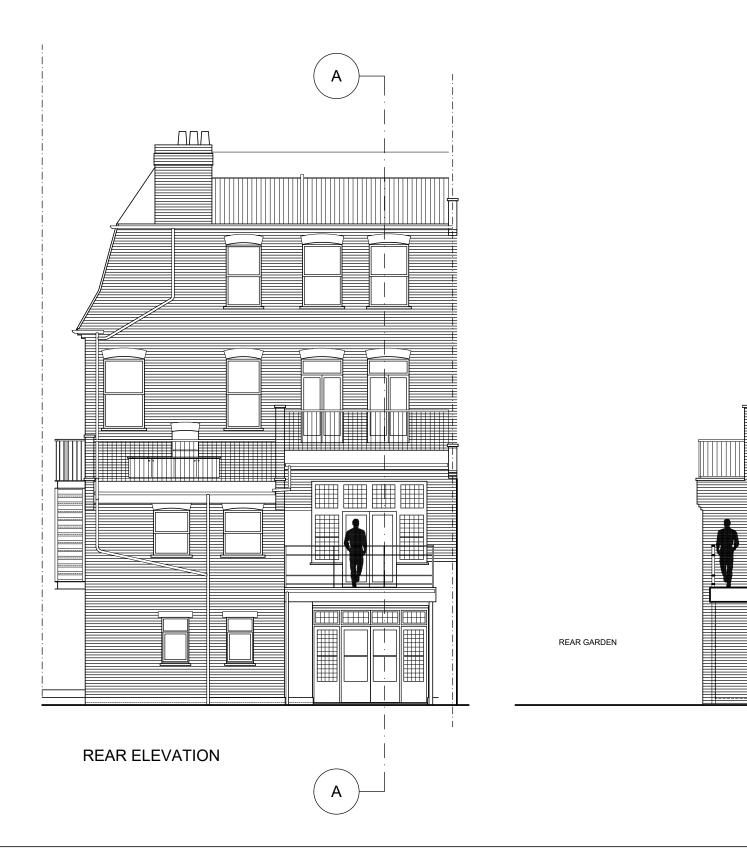

## **David Money Architects**

2nd FLOOR

1st FLOOR

GROUND FLOOR

LOWER GROUND FLOOR

**SECTION A** 

Unit Z Alphabet Mews London SW9 0FN T/F: 020 7587 3584 E: studio@davidmoney.com

ob title

25 Langland Gardens NW3 6QE, Camden

Drawing title

Rear elevation / Section Existing GA plan

Job number Scale@A3 Drawing number DM326 1:100 3.05.01