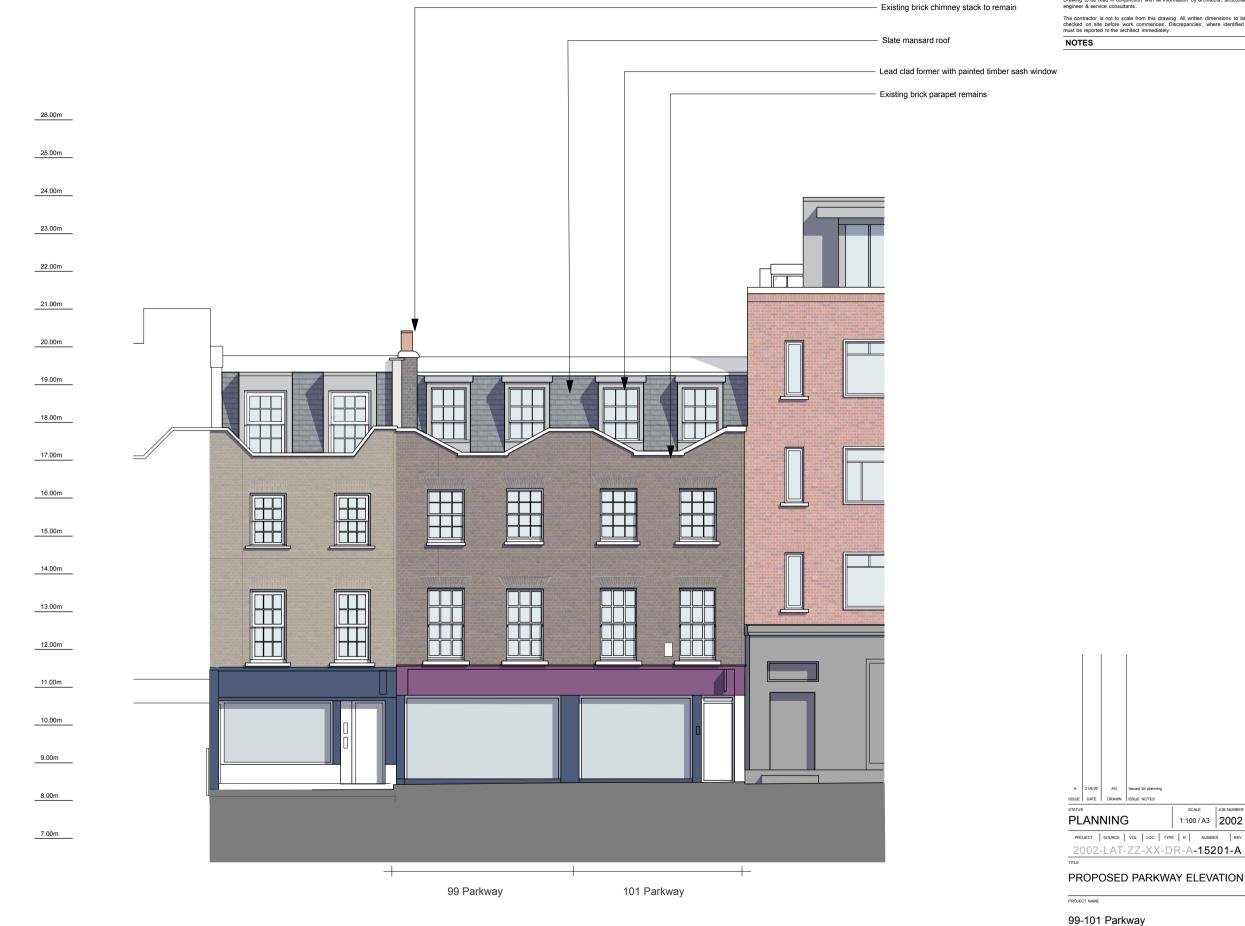

99-101 Parkway

PLANNING

3 bed / 5 person unit. 89.5 m2 / 963 sq ft Areas & dimensions subject to planning & detailed design

■ LATITUDE ARCHITECTS
This drawing is the property of Latitude Architects and Designers and must not be reproduced or disclosed to any unauthorised person either wholly or in part without written consent.