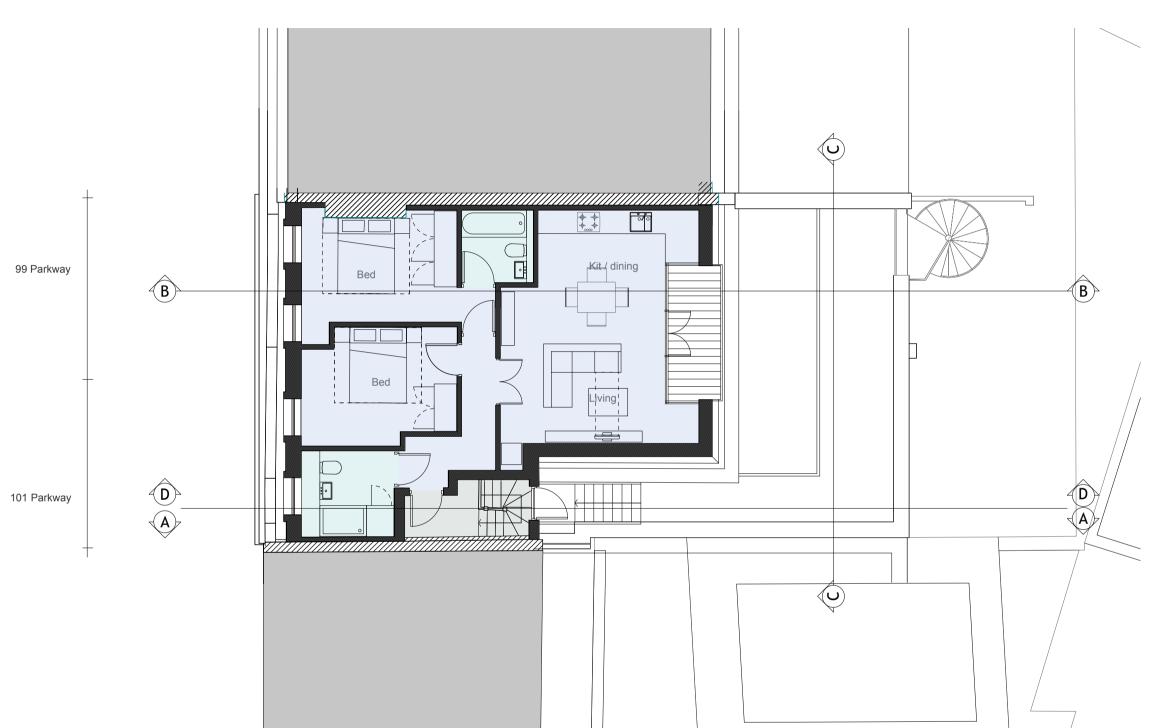

99-101 Parkway

PLANNING

3 bed / 5 person unit. 89.5 m2 / 963 sq ft Areas & dimensions subject to planning & detailed design

■ LATITUDE ARCHITECTS
This drawing is the property of Latitude Architects and Designers and must not be reproduced or disclosed to any unauthorised person either wholly or in part without written consent.