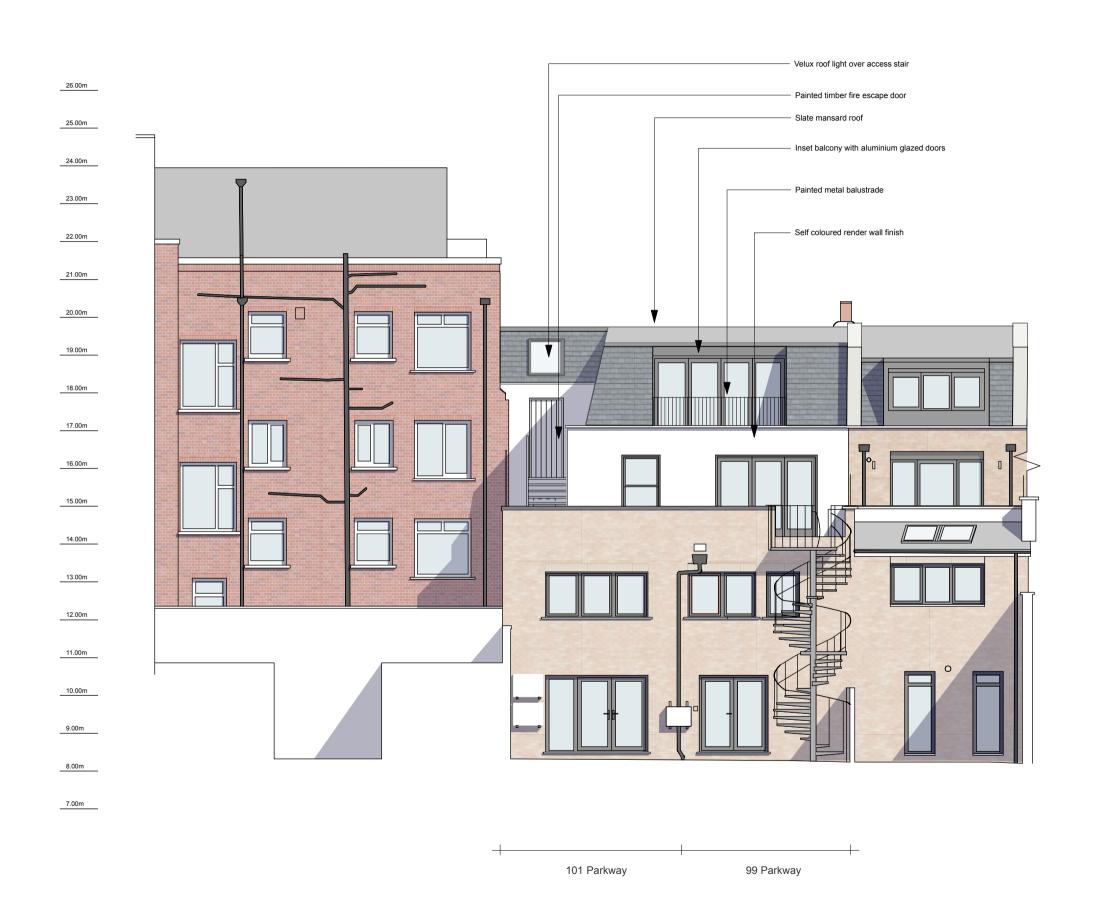

## PROPOSED REAR ELEVATION

New fabric 26.00m 25.00m 24.00m 23.00m 22.00m 21.00m - Adjoining building 20.00m 19.00m 18.00m Residential 17.00m 16.00m Residential 15.00m 14.00m 13.00m Existing residential Exisiting residential unit 12.00m 11.00m 10.00m Existing courtyard Existing commercial unit Residential entrance 9.00m 8.00m A 21/6/20 AG Issued for planning ISSUE DATE DRAWN ISSUE NOTES 7.00m PLANNING 1:100 / A3 2002 PROJECT | SOURCE | VOL | LOC | TYPE | R | NUMBER | REV. 2002-LAT-ZZ-XX-DR-A-15301-A