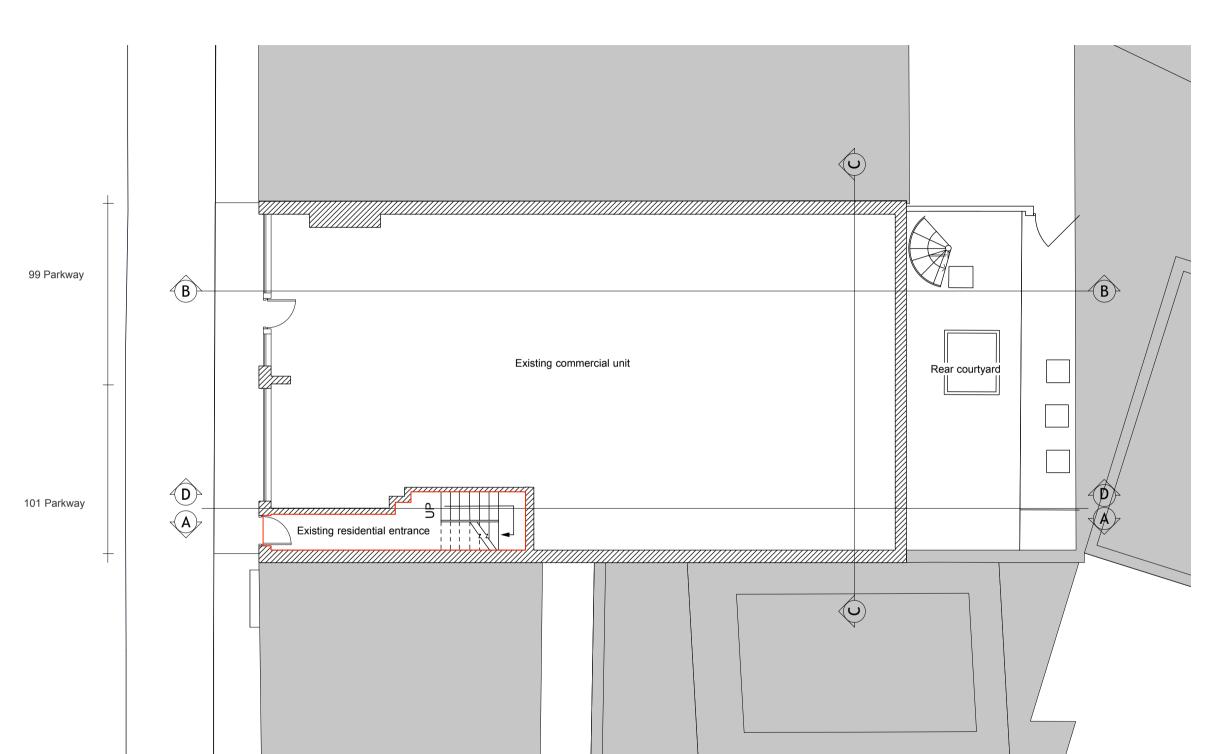

# PROPOSED GROUND FLOOR PLAN

▶ LATITUDE ARCHITECTS
This drawing is the property of Latitude Architects and Designers and must not be reproduced or disclosed to any unauthorised person either wholly or in part without written consent.

Existing residential accomodation remains. No work proposed to this floor

▶ LATITUDE ARCHITECTS
This drawing is the property of Latitude Architects and Designers and must not be reproduced or disclosed to any unauthorised person either wholly or in part without written consent.

99-101 Parkway

PLANNING

3 bed / 5 person unit. 89.5 m2 / 963 sq ft Areas & dimensions subject to planning & detailed design

■ LATITUDE ARCHITECTS
This drawing is the property of Latitude Architects and Designers and must not be reproduced or disclosed to any unauthorised person either wholly or in part without written consent.