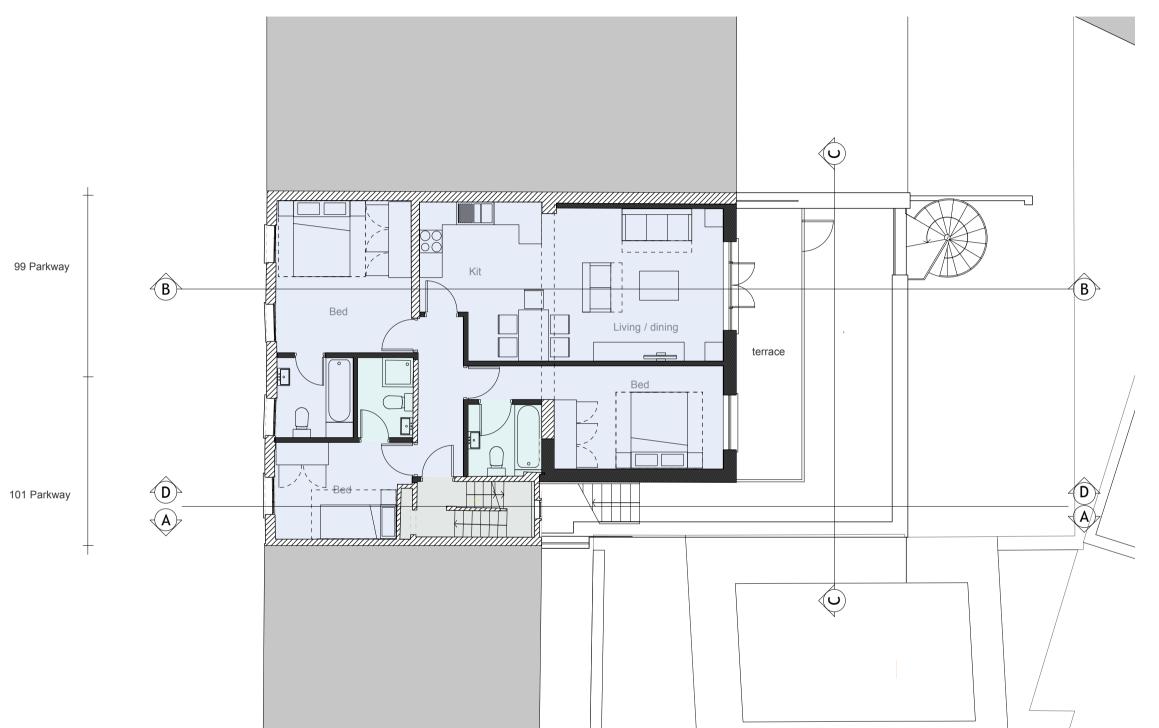

NOTES

New fabric

Existing residential accomodation remains. No work proposed to this floor

PROPOSED FIRST FLOOR PLAN

PROJECT | SOURCE | VOL | LOC | TYPE | R | NUMBER | REV. 2002-LAT-ZZ-XX-DR-A-15101-B

1:100 / A3 2002

99-101 Parkway

PLANNING

3 bed / 5 person unit. 89.5 m2 / 963 sq ft Areas & dimensions subject to planning & detailed design

■ LATITUDE ARCHITECTS
This drawing is the property of Latitude Architects and Designers and must not be reproduced or disclosed to any unauthorised person either wholly or in part without written consent.