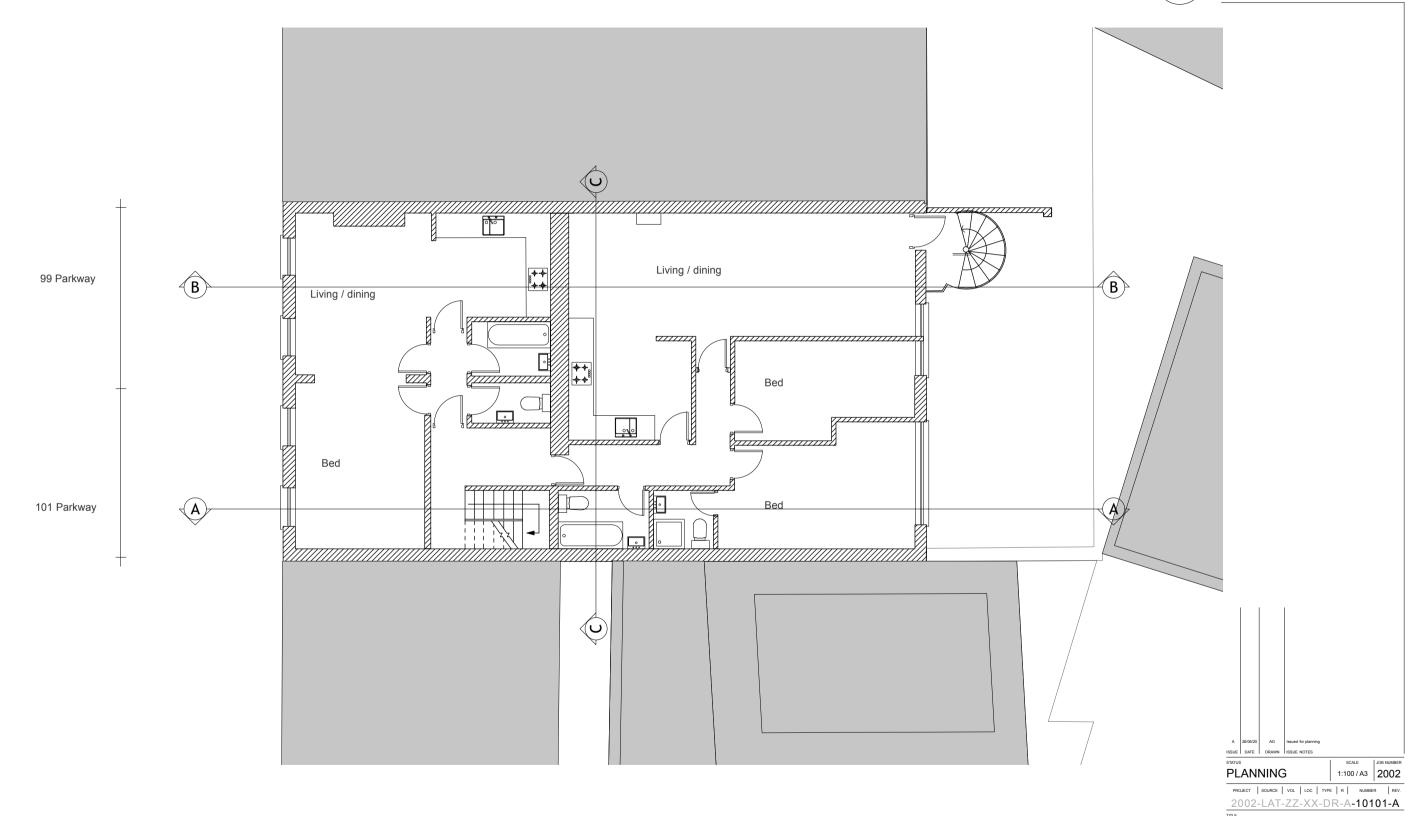

### NOTES



99-101 Parkway

Latitude Architects,15 Weller Street, London SE1 1QU

NOTES



## EXISTING FIRST FLOOR PLAN





### NOTES



## EXISTING SECOND FLOOR PLAN





### NOTES



## EXISTING THIRD FLOOR PLAN





NOTES





28.00m 27.00m 26.00m 25.00m 24.00m 23.00m 22.00m 21.00m BRICK WORKS 20.00m 19.00m 18.00m 17.00m 16.00m BRICK WORKS 15.00m BRICK WORKS BRICK WORKS 14.00m \_\_13.00m \_\_12.00m RENDER VENT 11.00m RENDER 10.00m DOOR WINDOW DOOR DOOR 9.00m 8.00m 7.00m 99 Parkway 101 Parkway

■ LATITUDE ARCHITECTS
This drawing is the property of Latitude Architects and Designers and must not be reproduced or disclosed to any unauthorised person either wholly or in part without written consent.

### NOTES



# EXISTING PARKWAY ELEVATION



28.00m 27.00m 26.00m 25.00m 24.00m 23.00m CONCRETE 22.00m 21.00m 20.00m 19.00m 18.00m BRICK WORKS 17.00m 16.00m 15.00m 14.00m 13.00m 12