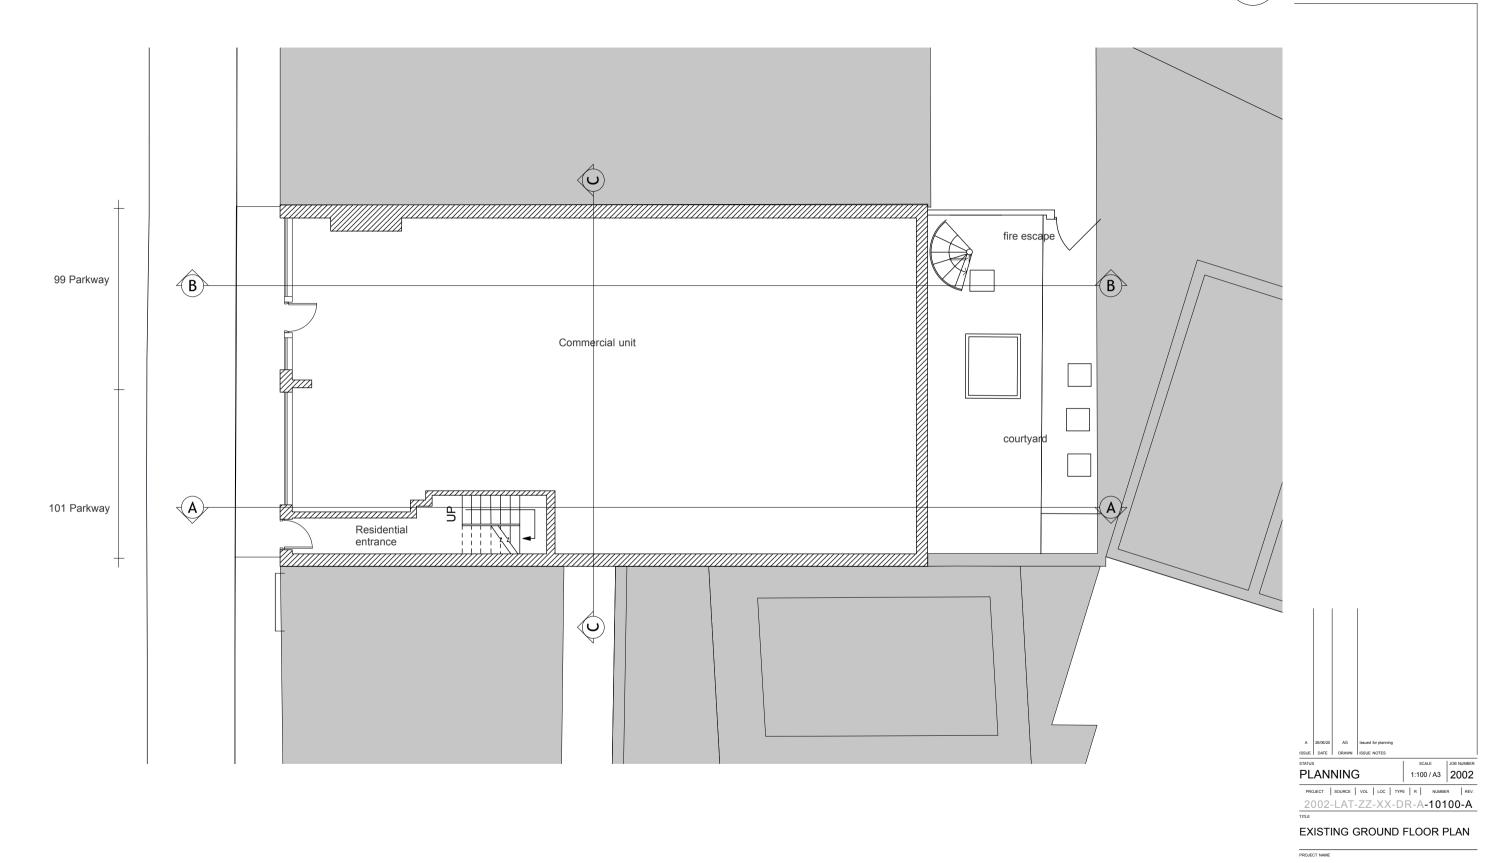

### NOTES



99-101 Parkway

Latitude Architects,15 Weller Street, London SE1 1QU

NOTES



## EXISTING FIRST FLOOR PLAN





### NOTES



## EXISTING SECOND FLOOR PLAN





### NOTES



## EXISTING THIRD FLOOR PLAN





NOTES





28.00m 27.00m 26.00m 25.00m 24.00m 23.00m 22.00m 21.00m BRICK WORKS 20.00m 19.00m 18.00m 17.00m 16.00m BRICK WORKS 15.00m BRICK WORKS BRICK WORKS 14.00m \_\_13.00m \_\_12.00m RENDER VENT 11.00m RENDER 10.00m DOOR WINDOW DOOR DOOR 9.00m 8.00m 7.00m 99 Parkway 101 Parkway

■ LATITUDE ARCHITECTS
This drawing is the property of Latitude Architects and Designers and must not be reproduced or disclosed to any unauthorised person either wholly or in part without written consent.

### NOTES



# EXISTING PARKWAY ELEVATION



28.00m 27.00m 26.00m 25.00m 24.00m 23.00m CONCRETE 22.00