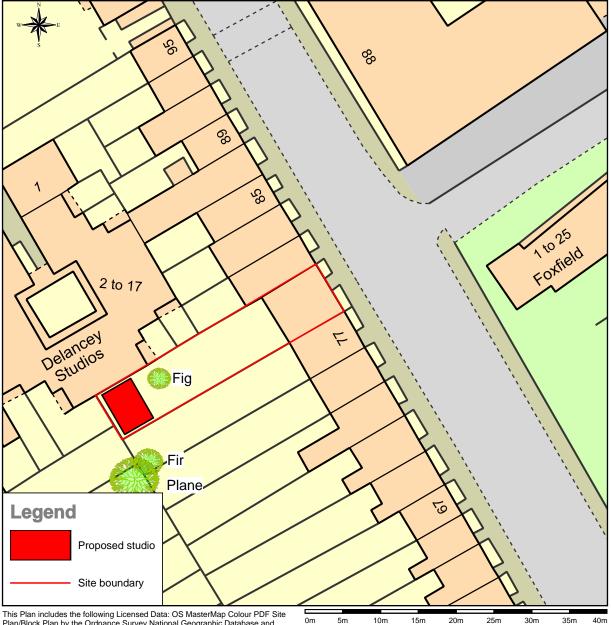

## Site Plan at 79 Arlington Road, NW1 7ES

This Plan includes the following Licensed Data: OS MasterMap Colour PDF Site Plan/Block Plan by the Ordnance Survey National Geographic Database and incorporating surveyed revision available at the date of production. Reproduction in whole or in part is prohibited without the prior permission of Ordnance Survey. The representation of a road, track or path is no evidence of a right of way. The representation of features, as lines is no evidence of a property boundary. © Crown copyright and database rights, 2020. Ordnance Survey 0100031673

Scale: 1:500, paper size: A4

Prepared by: Mark Chisholm, 22-06-2020