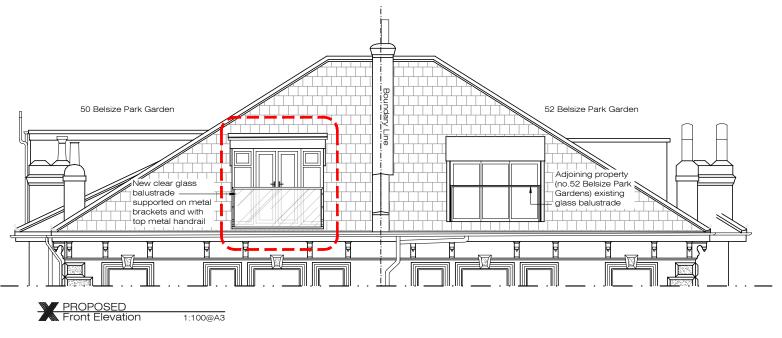

ADDITIONNAL NOTE:

7. All finishes to XUL Architecture's satisfaction.
 8. All drawings to be approved by XUL Architecture prior to construction.

Issue key: Project Adress Issue For: 50 Belsize Park Gardens, NW3 4ND Information (I) PLANNING 1:100@A3 PROPOSED Planning (P) Rev. Date 28.07.20 Roof Plan & Front Elevation Tender (T) Drawn Dwg. No. PA-01 Rev. P-00 Construction (C) As Built (B) SS Project Number 19175