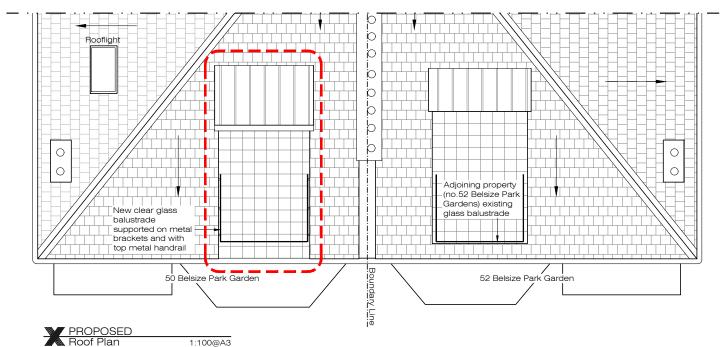

ADDITIONNAL NOTE:

7. All finishes to XUL Architecture's satisfaction.
 8. All drawings to be approved by XUL Architecture prior to construction.

Issue key: Project Adress Issue For: 50 Belsize Park Gardens, NW3 4ND Information (I) PLANNING 1:100@A3 PROPOSED Planning (P) Rev. Date 28.07.20 Roof Plan & Front Elevation Tender (T) Drawn Dwg. No. PA-01 Rev. P-00 Construction (C) As Built (B) SS Project Number 19175