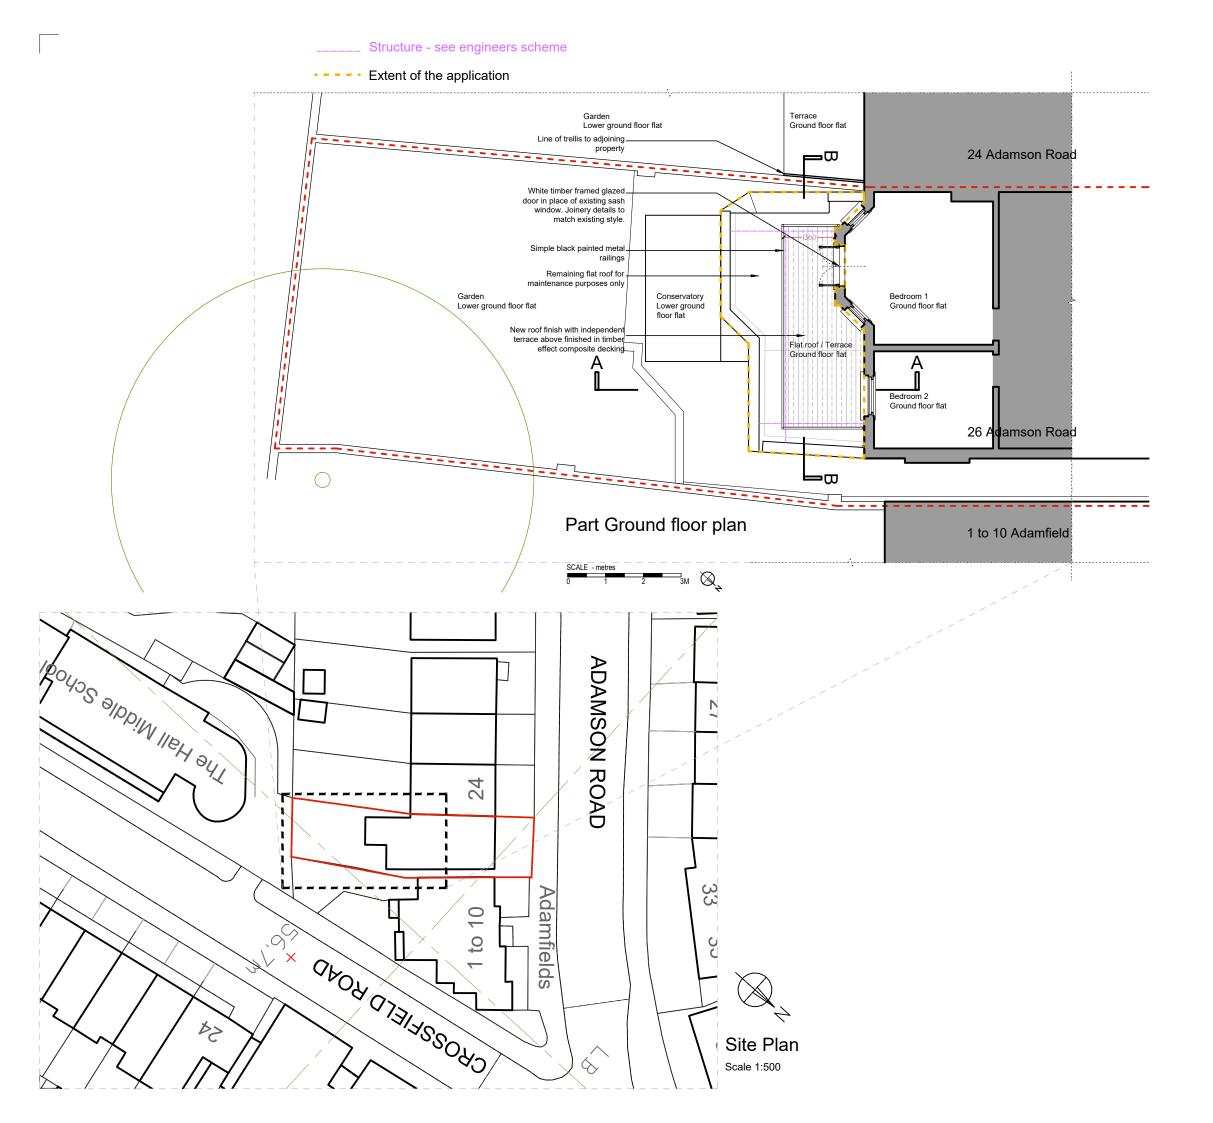

| B - Terrace structure independent of roof added | 30/07/20 |  |
|-------------------------------------------------|----------|--|
| A - Terrace reduced in size                     | 16/07/19 |  |
| REVISION                                        | DATE     |  |

## Evelegh Designs

38 Northwood Road London, N6 5TP

rupert@eveleghdesigns.co.uk jocelyn@eveleghdesigns.co.uk tel 07722 830254

| lei 0//22 0302               | J <del>4</del> |       |                |
|------------------------------|----------------|-------|----------------|
| project                      |                |       | no             |
| 26 ADAMSON ROAD              |                |       | 19/12          |
| London NW                    | /3             |       |                |
| drawing PROPOSED PART GROUND |                |       | no<br>GA 01 /B |
|                              |                |       | O/(01/B        |
| FLOOR PLAN                   |                |       |                |
| scale                        | date           | drawn | checked        |
| 1·100@A3                     | 20.05.19       | RE    | JLE            |