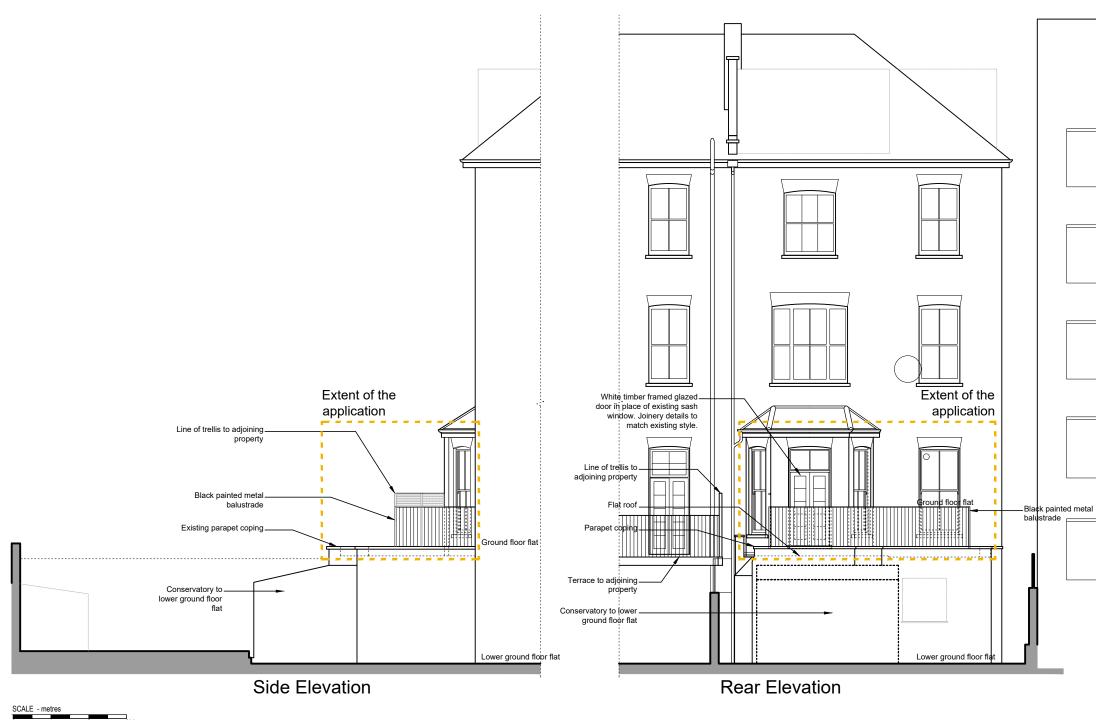

| added                       | 31/0//20 |  |
|-----------------------------|----------|--|
| A - Terrace reduced in size | 16/07/19 |  |
| REVISION                    | DATE     |  |
|                             |          |  |
|                             |          |  |

31/07/20

B - Terrace structure independent of roof

38 Northwood Road London, N6 5TP

| rupert@evelegh<br>jocelyn@evelegt<br>tel 07722 8302 | hdesigns.co.     |             |                |
|-----------------------------------------------------|------------------|-------------|----------------|
| <sup>project</sup><br>26 ADAMS<br>London NW         |                  |             | no<br>19/12    |
| drawing<br>PROPOSED REAR AND SIDE<br>ELEVATIONS     |                  |             | GA 02 /B       |
| scale<br>1:100@A3                                   | date<br>20.05.19 | drawn<br>RE | checked<br>JLE |