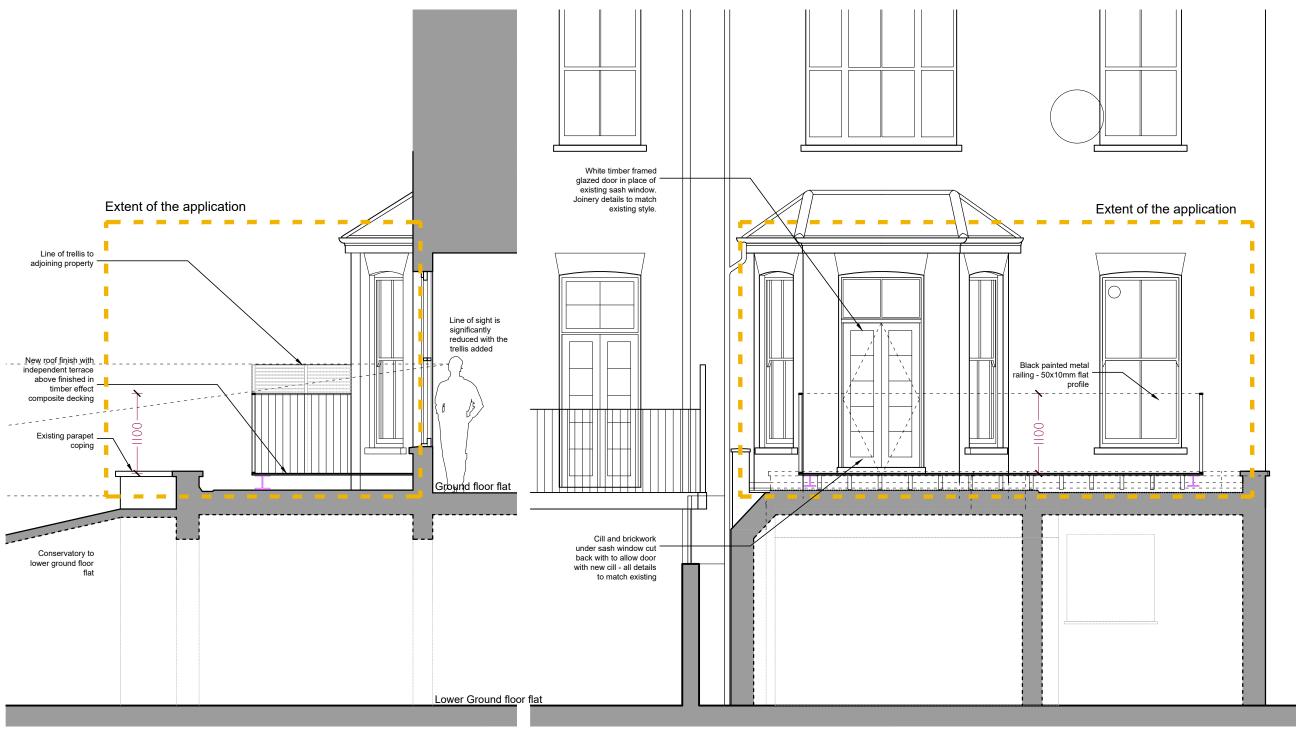

B - Terrace structure independent of roof added
A - Terrace reduced in size 16/07/19 DATE

30/07/20

38 Northwood Road London, N6 5TP

rupert@eveleghdesigns.co.uk jocelyn@eveleghdesigns.co.uk

| project         | no    |
|-----------------|-------|
| 26 ADAMSON ROAD | 19/12 |
| London NW3      |       |

drawing no PROPOSED PART SECTIONS GA 04 /B

| scale   | date     | drawn | checked |
|---------|----------|-------|---------|
| 1:50@A3 | 20.05.19 | RE    | JLE     |
|         |          |       |         |

**PLANNING** 

Section A-A

Section B-B

| SCALE | - metres |   |    |
|-------|----------|---|----|
|       |          |   |    |
| 0     | 1        | 2 | 3N |